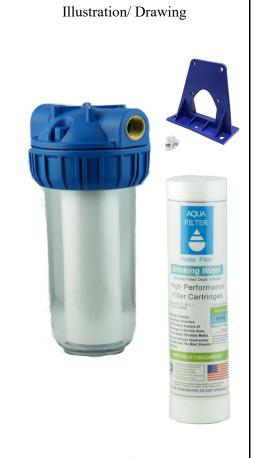

## WATER FILTERS SPECIFICATION SHEET

ATLAS (P.R.C.) 10" Plastic Water Filter (1" Item Descriptions NPT with Brass) with PP10 Micro Fabric Filter Dimension 315 x Ф87.25 mm Model BM-008 Plastic Finish Origin P.R.C. Manufacturer ATLAS (P.R.C.) Source Ka Shing Enterprises (H.K) Limted Mr. Ivan Lau / Mr. Gilman Yuen Contact Tel/Fax (852) 2628-0661 / (852) 2490-2700 E-mail project@kashingehk.com Website www.kashingehk.com

## Features:

- Fits All 10" x 2.5" Standard Replacement Filter Cartridges
- Pressure Relief Button on Cap for Easy Cartridge Changes
- 3/4" NPT Inlet and Outlet Port and Reinforced Polypropylene Standard Bracket-Mounted Cap
- With a Plastic Wall Mounting for Installation

## Filter:

- Max Temp: 100 °F (40 °C)
- Hot & Cool Water
- Absoluted Filtration
- Tapered Pore Structure
- High Efficiency Capture of a Wide Range of Particle Sizes
- Long Life Depth Filtration Media
- Rigid and Intergral Construction Withstands Even The Most Stressful Conditions
- Medium Rating 1 Micron
- Tested and Certified by NSF International Against NSF/ANSI Standard 42 for Material Requirements Only.