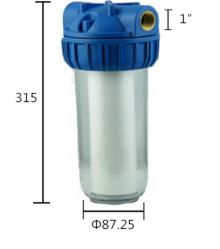

## WATER FILTERS SPECIFICATION SHEET

ATLAS (P.R.C.) 10" Plastic Water Filter (1" Item Descriptions NPT with Brass) with PP10 Micro Fabric Filter Dimension 315 x Ф87.25 mm Model BM-008 Plastic Finish Origin P.R.C. Manufacturer ATLAS (P.R.C.) Source Ka Shing Enterprises (H.K) Limted Mr. Ivan Lau / Mr. Gilman Yuen Contact Tel/Fax (852) 2628-0661 / (852) 2490-2700 E-mail project@kashingehk.com Website www.kashingehk.com