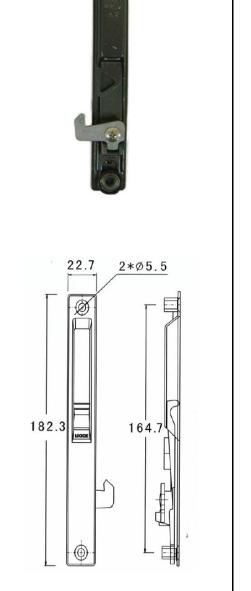

# SLIDING DOOR LOCK SERIES SPECIFICATION SHEET

| Item Descriptions | C.H. (P.R.C.) A2 Sliding Door Lock                                  |  |  |
|-------------------|---------------------------------------------------------------------|--|--|
|                   | (Bronze)                                                            |  |  |
| Dimension         | 182.3 x 22.7 mm                                                     |  |  |
| Model             | EB-10A                                                              |  |  |
| Finish            | Bronze                                                              |  |  |
| Origin            | P.R.C.                                                              |  |  |
| Manufacturer      | C.H. (P.R.C.)                                                       |  |  |
| Source            | Ka Shing Enterprises (H.K) Limted<br>Mr. Ivan Lau / Mr. Gilman Yuen |  |  |
| Contact Tel/Fax   | (852) 2628-0661 / (852) 2490-2700                                   |  |  |
| E-mail            | project@kashingehk.com                                              |  |  |
| Website           | www.kashingehk.com                                                  |  |  |
|                   |                                                                     |  |  |