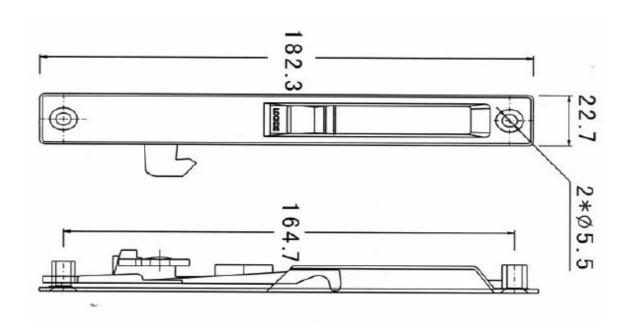

### SLIDING DOOR LOCK SERIES SPECIFICATION SHEET

| Item Descriptions | C.H. (P.R.C.) A2A6 Sliding Door Lock with Key (Sliver)             |  |  |
|-------------------|--------------------------------------------------------------------|--|--|
| Dimension         | 182.3 x 22.7 mm                                                    |  |  |
| Model             | EB-9                                                               |  |  |
| Finish            | Sliver                                                             |  |  |
| Origin            | P.R.C.                                                             |  |  |
| Manufacturer      | C.H. (P.R.C.)                                                      |  |  |
| Source            | Ka Shing Enterprises (H.K) Limted<br>Mr. Ivan Lau / Mr. GilmanYuen |  |  |
| Contact Tel/Fax   | (852) 2628-0661 / (852) 2490-2700                                  |  |  |
| E-mail            | project@kashingehk.com                                             |  |  |
| Website           | www.kashingehk.com                                                 |  |  |
| E - 4             |                                                                    |  |  |

# **Drawing**