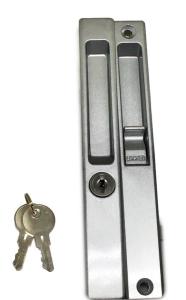

### SLIDING DOOR LOCK SERIES SPECIFICATION SHEET

| Item Descriptions | C.H. (P.R.C.) A2A6 Sliding Door Lock with Key (Sliver)             |  |  |
|-------------------|--------------------------------------------------------------------|--|--|
| Dimension         | 182.3 x 22.7 mm                                                    |  |  |
| Model             | EB-9                                                               |  |  |
| Finish            | Sliver                                                             |  |  |
| Origin            | P.R.C.                                                             |  |  |
| Manufacturer      | C.H. (P.R.C.)                                                      |  |  |
| Source            | Ka Shing Enterprises (H.K) Limted<br>Mr. Ivan Lau / Mr. GilmanYuen |  |  |
| Contact Tel/Fax   | (852) 2628-0661 / (852) 2490-2700                                  |  |  |
| E-mail            | project@kashingehk.com                                             |  |  |
| Website           | www.kashingehk.com                                                 |  |  |
| E - 4             |                                                                    |  |  |

Illustration/ Drawing

#### Feature:

- Designed to be used with sliding doors
- The inside has a up and down action to lock and unlock
- Ready to install: Set includes inside, outside handles, strike, mounting hardware for easy installation on your sliding patio door.
- Good Looking

#### **Specification:**

- Sliding Glass Door Handle Set, Keyed, Flush Mount
- Aluminum Double Sided Sliding Flush Lock
- Finish: Silver
- Can be installed on right- or left-handed patio doors
- Application: Compatible with left or right handedness patio door