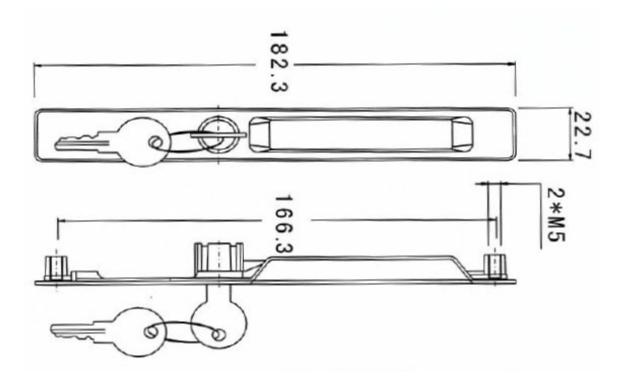

### SLIDING DOOR LOCK SERIES SPECIFICATION SHEET

| Item Descriptions | C.H. (P.R.C.) A2A6 Sliding Door Lock with Key (Sliver)             |  |  |
|-------------------|--------------------------------------------------------------------|--|--|
| Dimension         | 182.3 x 22.7 mm                                                    |  |  |
| Model             | EB-9                                                               |  |  |
| Finish            | Sliver                                                             |  |  |
| Origin            | P.R.C.                                                             |  |  |
| Manufacturer      | C.H. (P.R.C.)                                                      |  |  |
| Source            | Ka Shing Enterprises (H.K) Limted<br>Mr. Ivan Lau / Mr. GilmanYuen |  |  |
| Contact Tel/Fax   | (852) 2628-0661 / (852) 2490-2700                                  |  |  |
| E-mail            | project@kashingehk.com                                             |  |  |
| Website           | www.kashingehk.com                                                 |  |  |
| E - 4             |                                                                    |  |  |

# **Drawing**