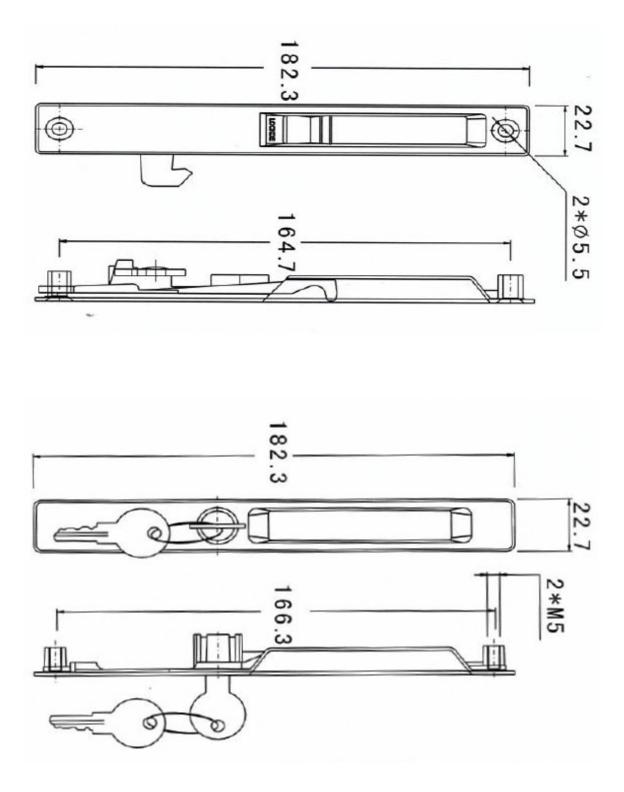

## SLIDING DOOR LOCK SERIES SPECIFICATION SHEET

| Item Descriptions                                                                                                                                                                                                                           | C.H. (P.R.C.) A2A6 Sliding Door Lock with<br>Key (Bronze)                                                                                                                                                                                                                                         | Illustration/ Drawing |  |  |
|---------------------------------------------------------------------------------------------------------------------------------------------------------------------------------------------------------------------------------------------|---------------------------------------------------------------------------------------------------------------------------------------------------------------------------------------------------------------------------------------------------------------------------------------------------|-----------------------|--|--|
| Dimension                                                                                                                                                                                                                                   | 182.3 x 22.7 mm                                                                                                                                                                                                                                                                                   |                       |  |  |
| Model                                                                                                                                                                                                                                       | EB-9A                                                                                                                                                                                                                                                                                             | <b>A</b>              |  |  |
| Finish                                                                                                                                                                                                                                      | Bronze                                                                                                                                                                                                                                                                                            |                       |  |  |
| Origin                                                                                                                                                                                                                                      | P.R.C.                                                                                                                                                                                                                                                                                            |                       |  |  |
| Manufacturer                                                                                                                                                                                                                                | C.H. (P.R.C.)                                                                                                                                                                                                                                                                                     |                       |  |  |
| Source                                                                                                                                                                                                                                      | Ka Shing Enterprises (H.K) Limted<br>Mr. Ivan Lau / Mr. GilmanYuen                                                                                                                                                                                                                                |                       |  |  |
| Contact Tel/Fax                                                                                                                                                                                                                             | (852) 2628-0661 / (852) 2490-2700                                                                                                                                                                                                                                                                 |                       |  |  |
| E-mail                                                                                                                                                                                                                                      | project@kashingehk.com                                                                                                                                                                                                                                                                            |                       |  |  |
| Website                                                                                                                                                                                                                                     | www.kashingehk.com                                                                                                                                                                                                                                                                                |                       |  |  |
| <ul> <li>Ready to install: Set is hardware for easy insta</li> <li>Good Looking</li> </ul> Specification: <ul> <li>Sliding Glass Door H</li> <li>Aluminum Double Size</li> <li>Finish: Bronze</li> <li>Can be installed on right</li> </ul> | vith sliding doors<br>nd down action to lock and unlock<br>ncludes inside, outside handles, strike, mounting<br>llation on your sliding patio door.<br>andle Set, Keyed, Flush Mount<br>ded Sliding Flush Lock<br>ght- or left-handed patio doors<br>ble with left or right handedness patio door |                       |  |  |
|                                                                                                                                                                                                                                             |                                                                                                                                                                                                                                                                                                   |                       |  |  |

## **Drawing**