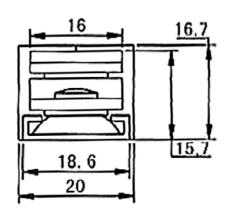

## STAINLESS STEEL 4 BAR HINGE SERIES SPECIFICATION SHEET

Item Descriptions C.H. (P.R.C.) 304# 8 inch Stainless Steel 4

Bar Hinge (Casement Windows use)

Dimension 207.5 x 20 x 16.7 mm

Model EB-025

Finish Stainless Steel