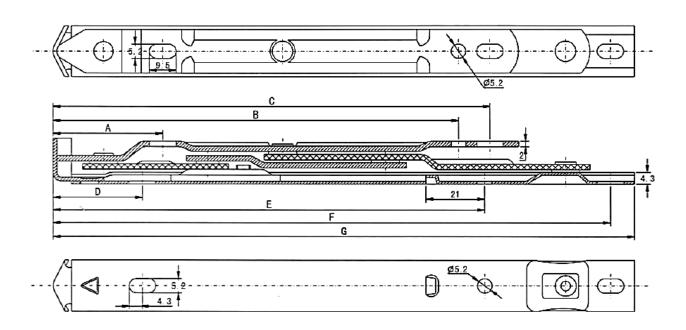

## **Drawing**

Installation Dimension (mm)

| Туре   | A    | В     | C   | D    | Е   | F   | G     |
|--------|------|-------|-----|------|-----|-----|-------|
| EB-025 | 39.2 | 114.7 | 156 | 31.9 | 154 | 199 | 207.5 |