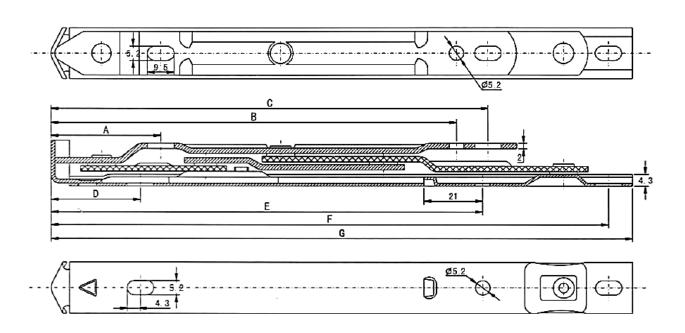

## **Drawing**

Installation Dimension (mm)

| Туре   | A    | В     | С   | D    | Е   | F   | G     |
|--------|------|-------|-----|------|-----|-----|-------|
| EB-25A | 39.2 | 114.7 | 156 | 31.9 | 154 | 199 | 207.5 |