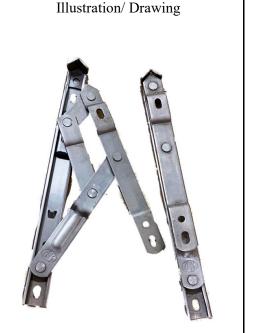

## STAINLESS STEEL 4 BAR HINGE SERIES SPECIFICATION SHEET

Item Descriptions C.H. (P.R.C.) 304# 8 inch Stainless Steel 4

Bar Hinge (Awning Windows use)

Dimension 207.5 x 20 x 16.7 mm

Model EB-25A

Finish Stainless Steel