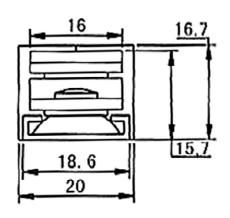

## STAINLESS STEEL 4 BAR HINGE SERIES SPECIFICATION SHEET

Item Descriptions C.H. (P.R.C.) 304# 8 inch Stainless Steel 4

Bar Hinge (Awning Windows use)

Dimension 207.5 x 20 x 16.7 mm

Model EB-25A

Finish Stainless Steel