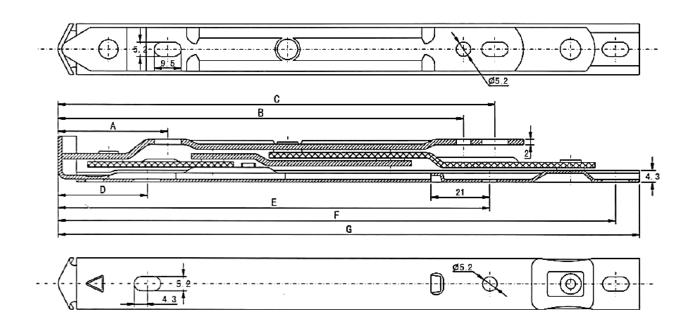

## **Drawing**

Installation Dimension (mm)

| Туре   | А    | В   | С   | D    | Е   | F   | G   |
|--------|------|-----|-----|------|-----|-----|-----|
| EB-026 | 39.2 | 123 | 168 | 31.9 | 172 | 243 | 256 |