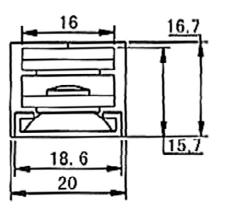

## STAINLESS STEEL 4 BAR HINGE SERIES SPECIFICATION SHEET

| Item Descriptio                                                                                                              | m Descriptions C.H. (P.R.C.) 304# 10 inch Stainless Steel 4<br>Bar Hinge (Casement Windows use) |                                                                                                                                                                                                                                                                                                                 |                         |                        | Illustration/ Drawing |  |  |
|------------------------------------------------------------------------------------------------------------------------------|-------------------------------------------------------------------------------------------------|-----------------------------------------------------------------------------------------------------------------------------------------------------------------------------------------------------------------------------------------------------------------------------------------------------------------|-------------------------|------------------------|-----------------------|--|--|
| Dimension                                                                                                                    | 25                                                                                              | 6 x 20 x 16.7                                                                                                                                                                                                                                                                                                   | mm                      |                        |                       |  |  |
| Model                                                                                                                        | Eł                                                                                              | 3-026                                                                                                                                                                                                                                                                                                           |                         |                        |                       |  |  |
| Finish                                                                                                                       | Sta                                                                                             | ainless Steel                                                                                                                                                                                                                                                                                                   |                         |                        | 0                     |  |  |
| Origin                                                                                                                       | P.]                                                                                             | R.C.                                                                                                                                                                                                                                                                                                            |                         |                        |                       |  |  |
| Manufacturer                                                                                                                 | C.                                                                                              | H. (P.R.C.)                                                                                                                                                                                                                                                                                                     |                         |                        |                       |  |  |
| Source                                                                                                                       | Ka                                                                                              | a Shing Enterp                                                                                                                                                                                                                                                                                                  | orises (H.K) I          |                        |                       |  |  |
|                                                                                                                              | М                                                                                               | r. Ivan Lau / N                                                                                                                                                                                                                                                                                                 | Ar. GilmanYı            | uen                    |                       |  |  |
| Contact Tel/Fa                                                                                                               | ontact Tel/Fax (852) 2628-0661 / (852) 2490-2700                                                |                                                                                                                                                                                                                                                                                                                 |                         |                        |                       |  |  |
| E-mail                                                                                                                       |                                                                                                 | project@kashingehk.com                                                                                                                                                                                                                                                                                          |                         |                        | (III)                 |  |  |
| Website                                                                                                                      | w                                                                                               | www.kashingehk.com                                                                                                                                                                                                                                                                                              |                         |                        |                       |  |  |
| Feature:<br>- Quality comp<br>Department sta<br>- Comply with<br>windows> stan<br>- After 50,000<br>- Adjustable an<br>angle | ndards<br>GB/T388 <s<br>dard<br/>open and clo</s<br>                                            | Stainless steel<br>se tests, the fi                                                                                                                                                                                                                                                                             | friction stays          | for aluminiur          | n                     |  |  |
| Undertaken weight                                                                                                            |                                                                                                 | <b>NC A C A C A C A C A C A C A C A C A C A C A C A C A C A C A C A C A C A C A C A C A C A C A C A C A C A C A C A C A C A C A C A C A C A C A C A C A C A C A C A C A C A C A C A C A C A C A C A C A C A C A C A C A C A C A C A C A C A C A C A C A C A C A C C A C C A C C A C C A C C C C C C C C C C</b> |                         |                        |                       |  |  |
| Type<br>EB-026                                                                                                               | Max. width (mm)<br>1200                                                                         | Max. height (mm)<br>450                                                                                                                                                                                                                                                                                         | Max. weight (kg)<br>9.7 | Max. open angle<br>45° |                       |  |  |
|                                                                                                                              |                                                                                                 | 1                                                                                                                                                                                                                                                                                                               |                         |                        |                       |  |  |