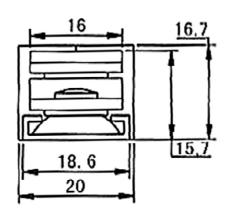

## STAINLESS STEEL 4 BAR HINGE SERIES SPECIFICATION SHEET

Item Descriptions C.H. (P.R.C.) 304# 10 inch Stainless Steel 4

Bar Hinge (Awning Windows use)

Dimension 256 x 20 x 16.7 mm

Model EB-26A

Finish Stainless Steel

## **Drawing**