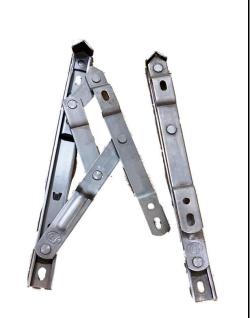

## STAINLESS STEEL 4 BAR HINGE SERIES SPECIFICATION SHEET

Item Descriptions C.H. (P.R.C.) 304# 10 inch Stainless Steel 4

Bar Hinge (Awning Windows use)

Dimension 256 x 20 x 16.7 mm

Model EB-26A

Finish Stainless Steel

Illustration/ Drawing

Note:

<sup>\*</sup> All information of the above is for reference only. No prior notice is made if any changes.