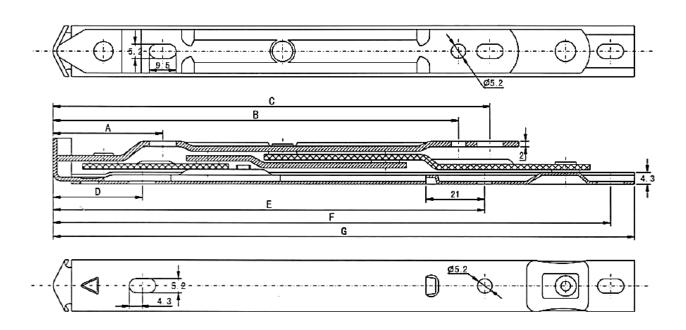

## **Drawing**

## Installation Dimension (mm)

| Туре   | A    | В   | С   | D    | Е   | F   | G   |
|--------|------|-----|-----|------|-----|-----|-----|
| EB-26A | 39.2 | 123 | 168 | 31.9 | 172 | 243 | 256 |