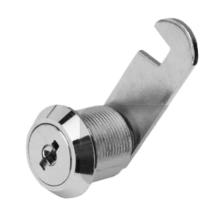

## **CAM LOCK SPECIFICATION SHEET**

Item Descriptions EVERGOOD (P.R.C.) Security Safe Cam

Lock (103)

Dimension  $\Phi 23.5 \times 26.5 \text{ mm}$ 

Model AG-8

Finish Polished Stainless Steel

Origin P.R.C.

Manufacturer EVERGOOD (P.R.C.)

Source Ka Shing Enterprises (H.K) Limted

Mr. Ivan Lau / Mr. GilmanYuen

Contact Tel/Fax (852) 2628-0661 / (852) 2490-2700

E-mail project@kashingehk.com Website www.kashingehk.com

Model 103, EVERGOOD security safe cam lock, is an essential component for securing personal belongings and important documents. It is a simple yet highly effective locking mechanism that ensures maximum security. Here is how you can use a security safe cam lock: