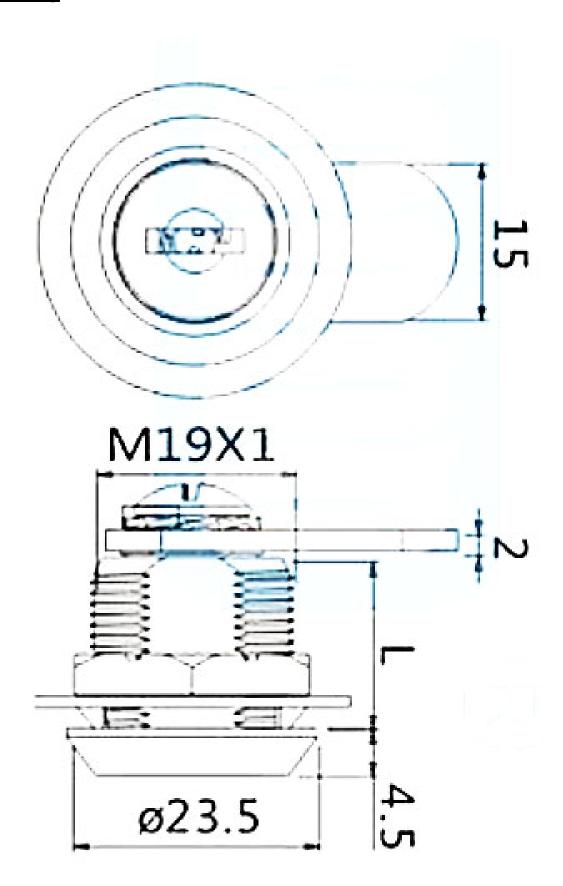

## **CAM LOCK SPECIFICATION SHEET**

Item Descriptions EVERGOOD (P.R.C.) Security Safe Cam

Lock (103)

Dimension  $\Phi 23.5 \times 26.5 \text{ mm}$ 

Model AG-8

Finish Polished Stainless Steel

Origin P.R.C.

Manufacturer EVERGOOD (P.R.C.)

## **Drawing**