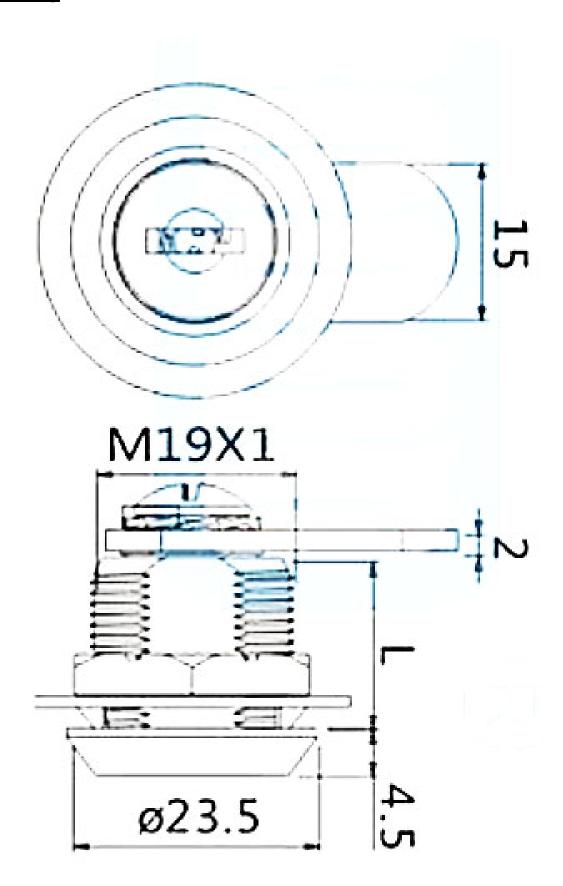

## **CAM LOCK SPECIFICATION SHEET**

Item Descriptions EVERGOOD (P.R.C.) Security Safe Cam

Lock (103)

Dimension  $\Phi$ 23.5 x 36.5 mm

Model AG-8A

Finish Polished Stainless Steel

Origin P.R.C.

Manufacturer EVERGOOD (P.R.C.)

| 型号Model | 规格Size |
|---------|--------|
| 1033    | D19L30 |

Note:

<sup>\*</sup> All information of the above is for reference only. No prior notice is made if any changes.