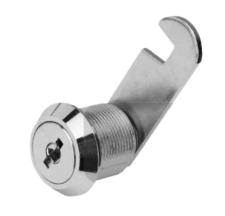

## **CAM LOCK SPECIFICATION SHEET**

Item Descriptions EVERGOOD (P.R.C.) Security Safe Cam

Lock (103)

Dimension  $\Phi$ 23.5 x 22.5 mm

Model AG-8B

Finish Polished Stainless Steel

Origin P.R.C.

Manufacturer EVERGOOD (P.R.C.)

Source Ka Shing Enterprises (H.K) Limted

Mr. Ivan Lau / Mr. GilmanYuen

Contact Tel/Fax (852) 2628-0661 / (852) 2490-2700

E-mail project@kashingehk.com Website www.kashingehk.com

Model 103, EVERGOOD security safe cam lock, is an essential component for securing personal belongings and important documents. It is a simple yet highly effective locking mechanism that ensures maximum security. Here is how you can use a security safe cam lock: