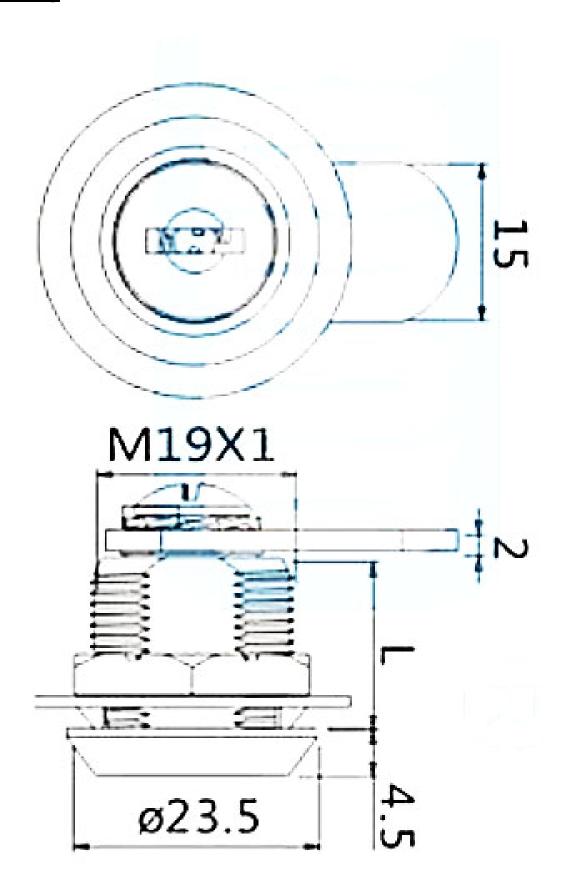

## **CAM LOCK SPECIFICATION SHEET**

Item Descriptions EVERGOOD (P.R.C.) Security Safe Cam

Lock (103)

Dimension  $\Phi$ 23.5 x 22.5 mm

Model AG-8B

Finish Polished Stainless Steel

Origin P.R.C.

Manufacturer EVERGOOD (P.R.C.)

| 型号Model | 规格Size |
|---------|--------|
| 1030    | D19L16 |

Note:

<sup>\*</sup> All information of the above is for reference only. No prior notice is made if any changes.