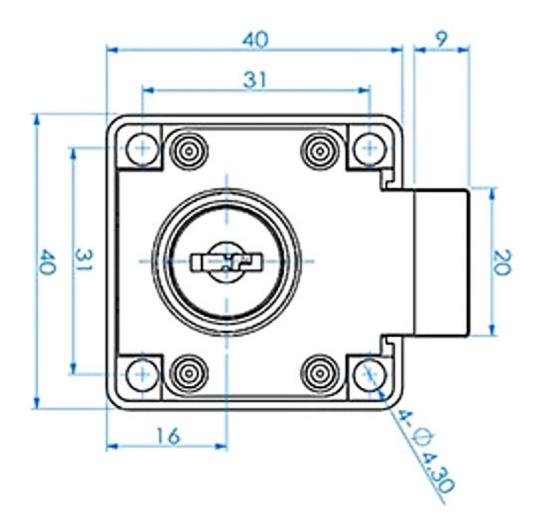

## **DRAWER LOCK SPECIFICATION SHEET**

| Item Descriptions                                                   | EVERGOOD (P.R.C.) Drawer Lock (138)                                |                      |        | Illustration/ Drawing   |  |  |
|---------------------------------------------------------------------|--------------------------------------------------------------------|----------------------|--------|-------------------------|--|--|
| Dimension                                                           | 40 x 40 x 29 mm                                                    | 1                    |        |                         |  |  |
| Model                                                               | AG-10                                                              |                      |        |                         |  |  |
| Finish                                                              | Polished Stainless Steel                                           |                      |        |                         |  |  |
| Origin                                                              | P.R.C.                                                             |                      |        |                         |  |  |
| Manufacturer                                                        | EVERGOOD (P.R.C.)                                                  |                      |        |                         |  |  |
| Source                                                              | Ka Shing Enterprises (H.K) Limted<br>Mr. Ivan Lau / Mr. GilmanYuen |                      |        |                         |  |  |
| Contact Tel/Fax                                                     | (852) 2628-0661 / (852) 2490-2700                                  |                      |        |                         |  |  |
| E-mail                                                              | project@kashingehk.com                                             |                      |        |                         |  |  |
| Website                                                             | www.kashingehk.com                                                 |                      |        |                         |  |  |
|                                                                     | 8                                                                  |                      |        |                         |  |  |
| 138 Drawer lock is a high-q                                         | uality lock product, si                                            | Installation diagram |        |                         |  |  |
| for all kinds of drawers and                                        |                                                                    |                      |        | -                       |  |  |
| can be applied to all kinds o                                       |                                                                    |                      |        |                         |  |  |
| stores, libraries, etc., so that                                    | -                                                                  |                      |        |                         |  |  |
| conveniently while ensuring                                         | the safety of items.                                               |                      |        |                         |  |  |
| Feature:                                                            |                                                                    | 9                    |        |                         |  |  |
| - Anti-Theft Security                                               |                                                                    |                      |        |                         |  |  |
| - High-Quality Materials                                            |                                                                    |                      |        |                         |  |  |
| - Thickened and Stable                                              |                                                                    |                      |        |                         |  |  |
| <ul> <li>Open and Close Smoothly</li> <li>Complete Sizes</li> </ul> |                                                                    |                      |        |                         |  |  |
| - Stable and Durable                                                |                                                                    |                      |        |                         |  |  |
| - Material: Zinc Alloy                                              |                                                                    |                      |        |                         |  |  |
| - For Furniture Drawer Use                                          |                                                                    |                      |        |                         |  |  |
| MODEL BRAND                                                         | PRODUCT NAME                                                       | MATERIAL             | SIZE   | Refers to the hole size |  |  |
| 138 EVERGOOI                                                        | O drawer lock                                                      | ZINC ALLOY           | D19L22 |                         |  |  |
|                                                                     |                                                                    |                      |        |                         |  |  |

## **Drawing**