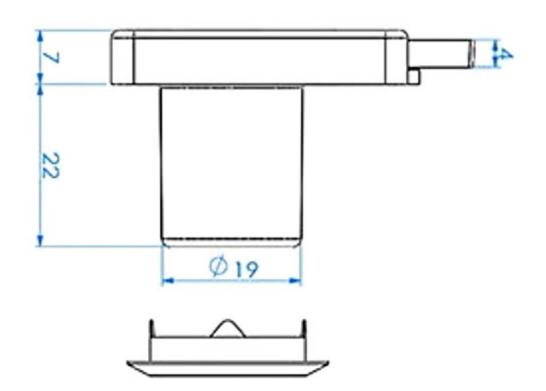

## **DRAWER LOCK SPECIFICATION SHEET**

| Item Descriptions                                                   | EVERGOOD (P.R.C.) Drawer Lock (138)                                |                      |        | Illustration/ Drawing   |  |  |
|---------------------------------------------------------------------|--------------------------------------------------------------------|----------------------|--------|-------------------------|--|--|
| Dimension                                                           | 40 x 40 x 29 mm                                                    | 1                    |        |                         |  |  |
| Model                                                               | AG-10                                                              |                      |        |                         |  |  |
| Finish                                                              | Polished Stainless Steel                                           |                      |        |                         |  |  |
| Origin                                                              | P.R.C.                                                             |                      |        |                         |  |  |
| Manufacturer                                                        | EVERGOOD (P.R.C.)                                                  |                      |        |                         |  |  |
| Source                                                              | Ka Shing Enterprises (H.K) Limted<br>Mr. Ivan Lau / Mr. GilmanYuen |                      |        |                         |  |  |
| Contact Tel/Fax                                                     | (852) 2628-0661 / (852) 2490-2700                                  |                      |        |                         |  |  |
| E-mail                                                              | project@kashingehk.com                                             |                      |        |                         |  |  |
| Website                                                             | www.kashingehk.com                                                 |                      |        |                         |  |  |
|                                                                     | 8                                                                  |                      |        |                         |  |  |
| 138 Drawer lock is a high-q                                         | uality lock product, si                                            | Installation diagram |        |                         |  |  |
| for all kinds of drawers and                                        |                                                                    |                      |        | -                       |  |  |
| can be applied to all kinds o                                       |                                                                    |                      |        |                         |  |  |
| stores, libraries, etc., so that                                    | -                                                                  |                      |        |                         |  |  |
| conveniently while ensuring                                         | the safety of items.                                               |                      |        |                         |  |  |
| Feature:                                                            |                                                                    | 9                    |        |                         |  |  |
| - Anti-Theft Security                                               |                                                                    |                      |        |                         |  |  |
| - High-Quality Materials                                            |                                                                    |                      |        |                         |  |  |
| - Thickened and Stable                                              |                                                                    |                      |        |                         |  |  |
| <ul> <li>Open and Close Smoothly</li> <li>Complete Sizes</li> </ul> |                                                                    |                      |        |                         |  |  |
| - Stable and Durable                                                |                                                                    |                      |        |                         |  |  |
| - Material: Zinc Alloy                                              |                                                                    |                      |        |                         |  |  |
| - For Furniture Drawer Use                                          |                                                                    |                      |        |                         |  |  |
| MODEL BRAND                                                         | PRODUCT NAME                                                       | MATERIAL             | SIZE   | Refers to the hole size |  |  |
| 138 EVERGOOI                                                        | O drawer lock                                                      | ZINC ALLOY           | D19L22 |                         |  |  |
|                                                                     |                                                                    |                      |        |                         |  |  |

## **Drawing**