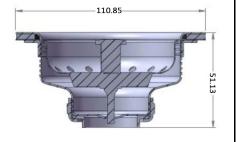

## SANITARY WARE SPECIFICATION SHEET

Item Descriptions Kita (PRC) 4-1/2" Duo Basket Strainer 110.85 x 51.13 mm Dimensions KT-9922 Model Finish Stainless Steel Manufacturer Kita (PRC) Ka Shing Enterprises (H.K) Limted Source Mr. Ivan Lau / Mr. GilmanYuen Contact Tel/Fax (852) 2628-0661 / (852) 2490-2700 E-mail project@kashingehk.com Website www.kashingehk.com