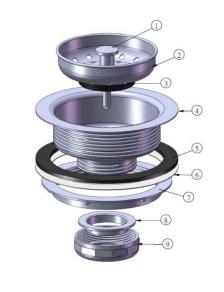

- Fits 3-1/2" to 4" openings

- Fixed stick post

| No. | Part     | Material                      |  |  |
|-----|----------|-------------------------------|--|--|
| 1   | Post     | C.P ABS                       |  |  |
| 2   | Basket   | Stainless Steel               |  |  |
| 3   | Gasket   | Rubber                        |  |  |
| 4   | Body     | Stainless Steel               |  |  |
| 5   | Washer   | Rubber                        |  |  |
| 6   | Washer   | Paper                         |  |  |
| 7   | Lock Nut | Zinc                          |  |  |
| 8   | Washer   | PE                            |  |  |
| 9   | Slip     | Zinc – Yellow<br>Chromate Dip |  |  |