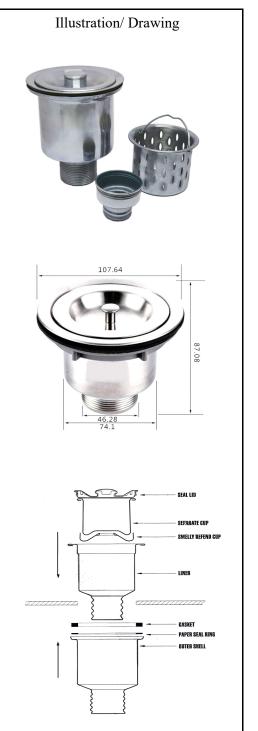

## SANITARY WARE SPECIFICATION SHEET

Kita (PRC) 4.5 Inch Kitchen Waste Item Descriptions Coupling with Basket Caps for Sink 108.37 x 129.22 x Ф45.53 mm Dimensions CP-13A Model Finish Stainless Steel Manufacturer Kita (PRC) Source Ka Shing Enterprises (H.K) Limted Mr. Ivan Lau / Mr. GilmanYuen Contact Tel/Fax (852) 2628-0661 / (852) 2490-2700 E-mail project@kashingehk.com Website www.kashingehk.com

## Feature:

- This product is made of high quality stainless steel
- The craft is fine and the appearance is smooth
- Long-time bright, durable and elegant
- Easy to be installed

- The specially designed lengthened thread suits for either stainless steel basin or marble basin with different thickness

- Equipped with smelly defend function
- No need to affix the smelly defend equipment in addition
- The smelly defend cup can be taken out and easily be cleaned up

- Seal lid is designed in streamline and integration
- The basket-shape water pore is designed in ellipse
- The design considers usable as well as beautiful enjoying