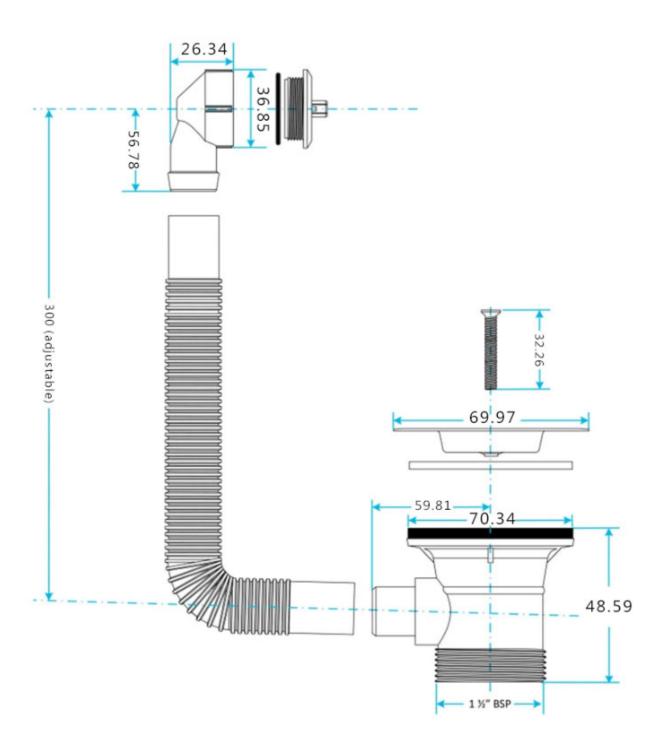

## SANITARY WARE SPECIFICATION SHEET

Item Descriptions Kita (PRC) 1-1/2 Inch Sink Waste with 16"(L) Stainless Steel Chain & Plastic Plug c/w Round Overflow (Plastic Body) 69.97 x 48.59 x Φ46.23 mm Dimensions CP-11A Model Finish Stainless Steel / Plastic Manufacturer Kita (PRC) Ka Shing Enterprises (H.K) Limted Source Mr. Ivan Lau / Mr. GilmanYuen Contact Tel/Fax (852) 2628-0661 / (852) 2490-2700 E-mail project@kashingehk.com Website www.kashingehk.com

## **Drawing**