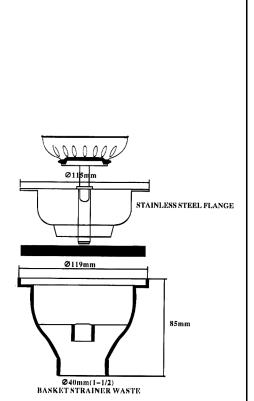

## SANITARY WARE SPECIFICATION SHEET

Kita (PRC) Basket Strainer Waste C/W Item Descriptions Rectangular Overflow 119 x 85 x Ф40 mm Dimensions 9988B Model Material Stainless Steel / Plastic Manufacturer Kita (PRC) Ka Shing Enterprises (H.K) Limted Source Mr. Ivan Lau / Mr. GilmanYuen Contact Tel/Fax (852) 2628-0661 / (852) 2490-2700 E-mail project@kashingehk.com Website www.kashingehk.com Stainless steel kitchen sink basket strainer waste,

Stainless steel kitchen sink basket strainer waste, rectangular overflow, 40mm (1 1/2") connection.

- Stainless Steel Grid
- Removeable Stemball Strainer Plug
- Flexible Overflow Pipe
- Chrome Pated Overflow Cover
- Supplied with 59.61mm Long Fixing Screw

## Feature:

With pull out overflow and stainless steel strainer. Centre pin dry fixing connection has the advantage of a quick, simple and neat installation affording a saving in material and labour costs.