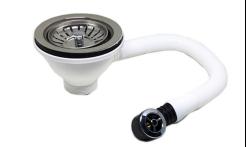

## SANITARY WARE SPECIFICATION SHEET

Kita (PRC) Basket Strainer Waste C/W Item Descriptions Round Overflow 119 x 85 x Ф40 mm Dimensions 9988A Model Material Stainless Steel / Plastic Manufacturer Kita (PRC) Ka Shing Enterprises (H.K) Limted Source Mr. Ivan Lau / Mr. GilmanYuen (852) 2628-0661 / (852) 2490-2700 Contact Tel/Fax E-mail project@kashingehk.com Website www.kashingehk.com Stainless steel kitchen sink basket strainer waste, circular

Stainless steel kitchen sink basket strainer waste, circular overflow, 40mm (1 1/2") connection.

- Stainless Steel Grid
- Removeable Stemball Strainer Plug
- Flexible Overflow Pipe
- Chrome Pated Overflow Cover
- Supplied with 59.61mm Long Fixing Screw

## Feature:

With pull out overflow and stainless steel strainer. Centre pin dry fixing connection has the advantage of a quick, simple and neat installation affording a saving in material and labour costs.