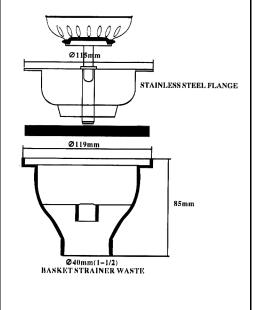

## SANITARY WARE SPECIFICATION SHEET

Kita (PRC) Basket Strainer Waste C/W Item Descriptions Round Overflow 119 x 85 x Ф40 mm Dimensions 9988A Model Material Stainless Steel / Plastic Manufacturer Kita (PRC) Ka Shing Enterprises (H.K) Limted Source Mr. Ivan Lau / Mr. GilmanYuen (852) 2628-0661 / (852) 2490-2700 Contact Tel/Fax E-mail project@kashingehk.com Website www.kashingehk.com Stainless steel kitchen sink basket strainer waste, circular

Stainless steel kitchen sink basket strainer waste, circular overflow, 40mm (1 1/2") connection.

- Stainless Steel Grid
- Removeable Stemball Strainer Plug
- Flexible Overflow Pipe
- Chrome Pated Overflow Cover
- Supplied with 59.61mm Long Fixing Screw

Illustration/ Drawing

| N   | ote |
|-----|-----|
| ΙIΝ | ou  |

<sup>\*</sup> All information of the above is for the reference only. No prior notice is made if any changes.