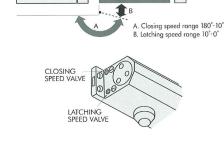

#### Adjustment

Closing and latching speeds are quickly adjusted to suit your individual need by rotating the two speed control valves.

### **Latching Power Adjustment**

By changing the position of the frame arm of the foot bracket the closing force of the latch can be increased or decreased. This adjustment can be achieved whilst the foot bracket is in