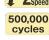

# **Drawing:**

#### Full Hydraulic Control

Controls the door through the entire opening and closing sequence, and an adjustably controlled latch speed through the closing cycle.

RYOBI door closers are manufactured using high strength pressure die-cast aluminum body's, precision machined components and reversible rack & pinion mechanism. The model is guaranteed to 500,000 opening/closing cycles for extended trouble free service.

#### Adjustment

Closing and latching speeds are quickly adjusted to suit your individual need by rotating the two speed control valves.

# DOOR CLOSER SPECIFICATION SHEET

Item Descriptions RYOBI (Japan) Surface Mounted Door

Closer

Dimensions 165 x 69 x 64.5 mm

Model 9903

Finish Sliver

Origin Japan

Manufacturer RYOBI (Japan)