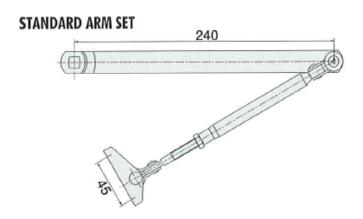

nd easy by using the mounting template. The 9903 door closer is available standard mounting.

### **Latching Power Adjustment**

By changing the position of the frame arm of the foot bracket the closing force of the latch can be increased or decreased. This adjustment can be achieved whilst the foot bracket is in

















Note:

<sup>\*</sup> All information of the above is for reference only. No prior notice is made if any changes.

# **Application**

|      | STANDARD A    | APPLICATION | MAX. DOOR WEIGHT | MAX. DOOR WIDTH |  |
|------|---------------|-------------|------------------|-----------------|--|
| SIZE | WITHOUT COVER | WITH COVER  | MAA. DOOK WEIGHT | MAA. DOOK WIDTH |  |
| 3    | 9903          | 9953        | ≦65KG            | ≦965mm          |  |

# **Drawing:**





## SLIM COVER