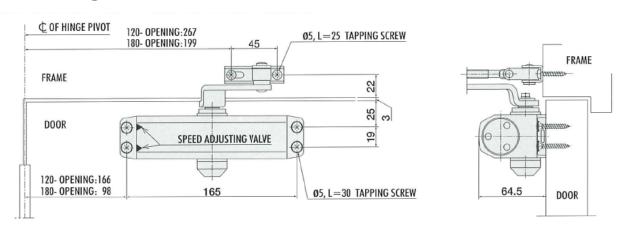

and easy by using the mounting template. The 9903 door closer is available standard mounting.

### **Latching Power Adjustment**

By changing the position of the frame arm of the foot bracket the closing force of the latch can be increased or decreased. This adjustment can be achieved whilst the foot bracket is in

















Note:

<sup>\*</sup> All information of the above is for reference only. No prior notice is made if any changes.

# **Application**

|      | STANDARD A    | APPLICATION | MAX. DOOR WEIGHT | MAX. DOOR WIDTH |  |
|------|---------------|-------------|------------------|-----------------|--|
| SIZE | WITHOUT COVER | WITH COVER  | MAA. DOOK WEIGHT | MAA. DOOK WIDTH |  |
| 3    | 9903          | 9953        | ≦65KG            | ≦965mm          |  |

# **Drawing:**





## SLIM COVER