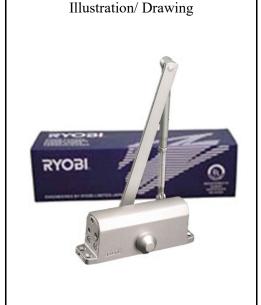

# DOOR CLOSER SPECIFICATION SHEET

Item Descriptions RYOBI (Japan) Surface Mounted Door

Closer

Dimensions 165 x 69 x 64.5 mm

Model 9903

Finish Sliver

Origin Japan

Manufacturer RYOBI (Japan)

# **Drawing:**