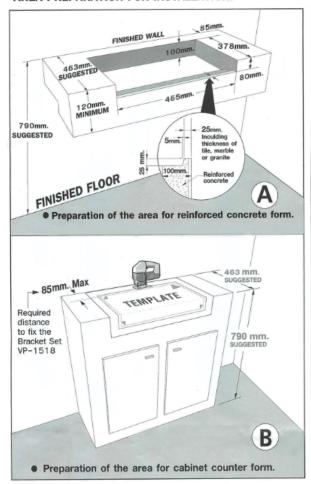

|  |  |  |
| Contact Tel/Fax   | (852) 2628-0661 / (852) 2490-2700                                                 |  |  |  |
| E-mail            | kashing.project@gmail.com                                                         |  |  |  |
| Website           | www.kashingehk.com                                                                |  |  |  |

<sup>•</sup> An anti-bacterial glaze keeps the basin clean and effectively inhibits bacteria growth that can cause bad odour. Its anti-bacterial effectiveness lasts as long as the lifetime of the product



Note: Equivalent to CCASF519-1010411C0 / CP-F519.001

<sup>\*</sup> All information of the above is for the reference only. No prior notice is made if any changes.

### AREA PREPARATION FOR INSTALLATION.



### THE PREPARATION TO INSTALL THE BRACKET SET VP-1518



● To hitch a Bracket Set VP-1518 with the basin.(IMAGE 2)

# AREA PREPARATION FOR INSTALLATION OF THE WATER SUPPLY AND THE WASTE PIPE.



# • To assemble the water supply and the waste out system set to the basin. • Make sure to switch water supply to on/off • To check the waster water pipe for any leakages. • Apply silicone sealant around the basin. (Not Suppiled)

## **REMARK:**

THE BRACKET SET VP-1518 WAS PREPARED WITH THE PRODUCT.