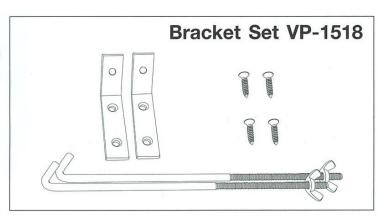

### THE PREPARATION TO INSTALL THE BRACKET SET VP-1518

● To hitch a Bracket Set VP-1518 with the basin.(IMAGE 2)