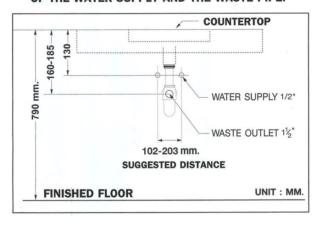

# AREA PREPARATION FOR INSTALLATION OF THE WATER SUPPLY AND THE WASTE PIPE.

# • To assemble the water supply and the waste out system set to the basin. • Make sure to switch water supply to on/off • To check the waster water pipe for any leakages. • Apply silicone sealant around the basin. (Not Suppiled)