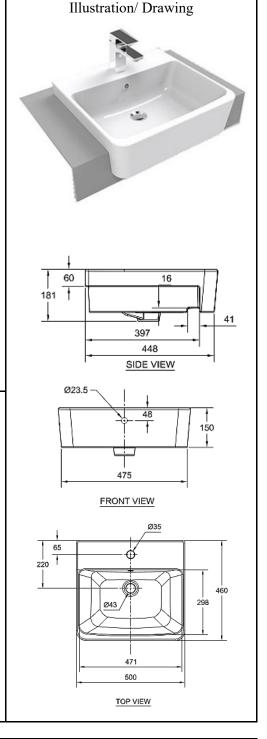

# **SANITARY WARE SPECIFICATION SHEET**

| Item Descriptions | American Standard (Thailand) "Acacia<br>Evolution" Vitreous china semi-countertop |  |  |  |
|-------------------|-----------------------------------------------------------------------------------|--|--|--|
|                   | wash basin; tested on BS1188:1974 &                                               |  |  |  |
|                   | BS3402:1969; test report J27468                                                   |  |  |  |
|                   |                                                                                   |  |  |  |
| Dimensions        | L500 x W460 x H181 mm                                                             |  |  |  |
| Model             | TF0519                                                                            |  |  |  |
| Material/Colour   | Vitreous China                                                                    |  |  |  |
| Manufacturer      | American Standard (Thailand)                                                      |  |  |  |
| Source            | Ka Shing Enterprises (H.K) Limted                                                 |  |  |  |
|                   | Mr. Ivan Lau / Mr. GilmanYuen                                                     |  |  |  |
| Contact Tel/Fax   | (852) 2628-0661 / (852) 2490-2700                                                 |  |  |  |
| E-mail            | kashing.project@gmail.com                                                         |  |  |  |
| Website           | www.kashingehk.com                                                                |  |  |  |