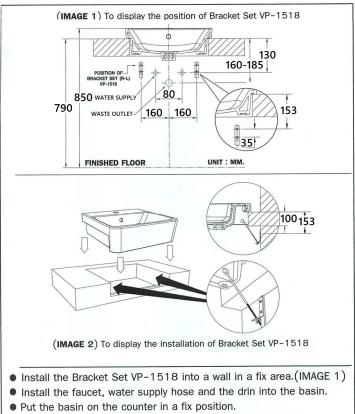

### THE PREPARATION TO INSTALL THE BRACKET SET VP-1518

● To hitch a Bracket Set VP-1518 with the basin.(IMAGE 2)

## **REMARK:**

THE BRACKET SET VP-1518 WAS PREPARED WITH THE PRODUCT.