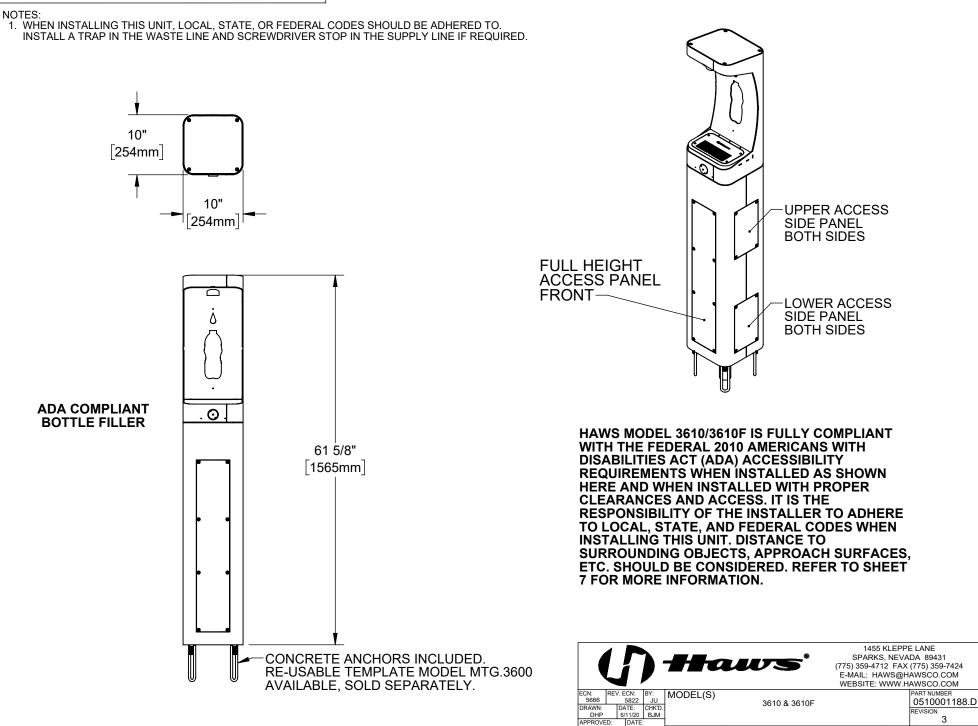

# SANITARY WARE SPECIFICATION SHEET

| Item Descriptions                                                                                                                                             | HAWS (USA)ADA-compliant pedestal mounted<br>bottle filler shall include a heavy-duty stainless steel<br>pedestal with matte silver powder-coating, vandal-<br>resistant push-button operated stainless steel valve<br>with front-accessible cartridge and flow adjustment,<br>large-opening bottle filler with quick-fill 1 gpm flow<br>rate, 100% lead-free waterways, vandal-resistant<br>access plates. integral mounting feet. and 1-1/2" slip                                                                      | Illustration/ Drawing                                                                                                                                                                                                                                                                                                                                                                                                                                                                                                                                                                                                                                                                               |  |  |
|---------------------------------------------------------------------------------------------------------------------------------------------------------------|-------------------------------------------------------------------------------------------------------------------------------------------------------------------------------------------------------------------------------------------------------------------------------------------------------------------------------------------------------------------------------------------------------------------------------------------------------------------------------------------------------------------------|-----------------------------------------------------------------------------------------------------------------------------------------------------------------------------------------------------------------------------------------------------------------------------------------------------------------------------------------------------------------------------------------------------------------------------------------------------------------------------------------------------------------------------------------------------------------------------------------------------------------------------------------------------------------------------------------------------|--|--|
| Model                                                                                                                                                         | 3610                                                                                                                                                                                                                                                                                                                                                                                                                                                                                                                    |                                                                                                                                                                                                                                                                                                                                                                                                                                                                                                                                                                                                                                                                                                     |  |  |
| Dimensions                                                                                                                                                    | L254 x W254 x H1565mm                                                                                                                                                                                                                                                                                                                                                                                                                                                                                                   |                                                                                                                                                                                                                                                                                                                                                                                                                                                                                                                                                                                                                                                                                                     |  |  |
| Material / Finish                                                                                                                                             | Stainless Steel./ Satin Finish                                                                                                                                                                                                                                                                                                                                                                                                                                                                                          | man provide the second s |  |  |
| Manufacturer                                                                                                                                                  | Haws Corporation (USA)                                                                                                                                                                                                                                                                                                                                                                                                                                                                                                  |                                                                                                                                                                                                                                                                                                                                                                                                                                                                                                                                                                                                                                                                                                     |  |  |
| Source                                                                                                                                                        | Ka Shing Enterprises (H.K) Limted                                                                                                                                                                                                                                                                                                                                                                                                                                                                                       |                                                                                                                                                                                                                                                                                                                                                                                                                                                                                                                                                                                                                                                                                                     |  |  |
|                                                                                                                                                               | Mr. Ivan Lau / Mr. GilmanYuen                                                                                                                                                                                                                                                                                                                                                                                                                                                                                           |                                                                                                                                                                                                                                                                                                                                                                                                                                                                                                                                                                                                                                                                                                     |  |  |
| Contact Tel/Fax                                                                                                                                               | (852) 2628-0661 / (852) 2490-2700                                                                                                                                                                                                                                                                                                                                                                                                                                                                                       |                                                                                                                                                                                                                                                                                                                                                                                                                                                                                                                                                                                                                                                                                                     |  |  |
| E-mail                                                                                                                                                        | project@kashingehk.com                                                                                                                                                                                                                                                                                                                                                                                                                                                                                                  | and the second                                                                                                                                                                                                                                                                                                                                                                                                                                                                                                                                                                                                                                                                                      |  |  |
| Website                                                                                                                                                       | www.kashingehk.com                                                                                                                                                                                                                                                                                                                                                                                                                                                                                                      |                                                                                                                                                                                                                                                                                                                                                                                                                                                                                                                                                                                                                                                                                                     |  |  |
| coating, vandal-resistant push-button operated st                                                                                                             | estal bottle filler shall include a heavy duty stainless-steel pedestal with matte silver powder-<br>tainless steel valve with front-accessible cartridge and flow adjustment, large-opening bottle<br>-free waterways, vandal-resistant access plates, integral mounting feet, and 1-1/2" slip waste.                                                                                                                                                                                                                  |                                                                                                                                                                                                                                                                                                                                                                                                                                                                                                                                                                                                                                                                                                     |  |  |
| installation. This model is standard with a single<br>and/or hose bib at any time. It incorporates the 'o<br>through the front of the push button assembly of | el Pedestal Bottle Filler<br>nt outdoor pedestal bottle filler can be configured in multiple variations before or after<br>bottle filler, and the option of adding/changing a drinking fountain, bottle filler, dog bowl<br>only' all stainless-steel valve body that is machined out of solid bar stock, is fully serviceable<br>fering access to the water control cartridge and integral water supply strainer, and has front<br>easy maintenance without having to remove the valve. Equipped with vandal resistant | 10"<br>[254mm]<br>- [254mm]                                                                                                                                                                                                                                                                                                                                                                                                                                                                                                                                                                                                                                                                         |  |  |
| *Only stainless steel valve body that is machined                                                                                                             |                                                                                                                                                                                                                                                                                                                                                                                                                                                                                                                         | [20,000]                                                                                                                                                                                                                                                                                                                                                                                                                                                                                                                                                                                                                                                                                            |  |  |
| *Heavy-duty fabricated stainless steel with matter<br>*Vandal resistant components include the bottle                                                         | filler nozzle, button, and access plates                                                                                                                                                                                                                                                                                                                                                                                                                                                                                |                                                                                                                                                                                                                                                                                                                                                                                                                                                                                                                                                                                                                                                                                                     |  |  |
| *Modular design allows options and accessories<br>*Custom color options available                                                                             |                                                                                                                                                                                                                                                                                                                                                                                                                                                                                                                         |                                                                                                                                                                                                                                                                                                                                                                                                                                                                                                                                                                                                                                                                                                     |  |  |
| *Large-opening bottle filler with quick-fill 1 gpn<br>*Easy maintenance with front access to valve ad                                                         |                                                                                                                                                                                                                                                                                                                                                                                                                                                                                                                         | Ŭ                                                                                                                                                                                                                                                                                                                                                                                                                                                                                                                                                                                                                                                                                                   |  |  |
| drinking fountains, faucets and electric water co-                                                                                                            | the disabled including those in the Americans with Disabilities Act. Haws manufactures<br>olers to be lead-free by all known definitions including NSF/ANSI/CAN 61- Section 9,<br>i, and the Federal Safe Drinking Water Act. Product is compliant to California Health and<br>(76 (AB 100) "NSF/ANSI/CAN 61: Q < 1".                                                                                                                                                                                                   | ADA COMPLIANT<br>BOTTLE FILLER                                                                                                                                                                                                                                                                                                                                                                                                                                                                                                                                                                                                                                                                      |  |  |
| Prop 65 Warning. For California Residents War<br>birth defects or other reproductive harm. Please                                                             | ning: This product contains a chemical known to the State of California to cause cancer and/or<br>click here for more information.                                                                                                                                                                                                                                                                                                                                                                                      |                                                                                                                                                                                                                                                                                                                                                                                                                                                                                                                                                                                                                                                                                                     |  |  |
| CUSTOM COLOR OPTIONS:                                                                                                                                         |                                                                                                                                                                                                                                                                                                                                                                                                                                                                                                                         |                                                                                                                                                                                                                                                                                                                                                                                                                                                                                                                                                                                                                                                                                                     |  |  |
|                                                                                                                                                               | •                                                                                                                                                                                                                                                                                                                                                                                                                                                                                                                       | CONCETE ANCHORS INCLUDED.<br>RE-USABLE TEMPLATE MODEL MTG.3600<br>AVAILABLE, SOLD SEPARATELY.                                                                                                                                                                                                                                                                                                                                                                                                                                                                                                                                                                                                       |  |  |
|                                                                                                                                                               | ws Specials with additional lead times and                                                                                                                                                                                                                                                                                                                                                                                                                                                                              | ~ ~ AVAILABLE, SOLD SEPARATELY.                                                                                                                                                                                                                                                                                                                                                                                                                                                                                                                                                                                                                                                                     |  |  |
| pricing options. Colors may vary or                                                                                                                           | n individual monitors.                                                                                                                                                                                                                                                                                                                                                                                                                                                                                                  |                                                                                                                                                                                                                                                                                                                                                                                                                                                                                                                                                                                                                                                                                                     |  |  |
| <b></b>                                                                                                                                                       |                                                                                                                                                                                                                                                                                                                                                                                                                                                                                                                         |                                                                                                                                                                                                                                                                                                                                                                                                                                                                                                                                                                                                                                                                                                     |  |  |
| Note:                                                                                                                                                         |                                                                                                                                                                                                                                                                                                                                                                                                                                                                                                                         |                                                                                                                                                                                                                                                                                                                                                                                                                                                                                                                                                                                                                                                                                                     |  |  |

## SPECIFICATIONS

Model 3610 ADA vandal-resistant outdoor, pedestal mounted bottle filler shall include a heavy-duty stainless steel pedestal with matte silver powder-coating, vandal-resistant push-button operated stainless steel valve with front-accessible cartridge and flow adjustment, large-opening bottle filler with quick-fill 1 gpm flow rate, 100% lead-free waterways, vandal-resistant access plates, integral mounting feet, and 1-1/2" slip waste.

# APPLICATIONS

The 3610 offers a solution for the changing needs of outdoor settings as well as outdoor wheelchair access, appealing to all users through accessibility and safety. This outdoor bottle filler is ideal in areas such as parks, schools, and other outdoor areas where hydration facilities are needed. Model meets all current Federal Regulations for the disabled including those in the Americans with Disabilities Act, and complies with Prop 65. Haws manufactures drinking fountains, faucets and electric water coolers to be lead-free by all known definitions including NSF/ANSI/CAN 61-Section 9, NSF/ANSI/ CAN 372, California Proposition 65, and the Federal Safe Drinking Water Act. Product is compliant to California Health and Safety Code 116875 (AB 1953-2006), and 116876 (AB 100) "NSF/ANSI/CAN 61: Q  $\leq$  1".