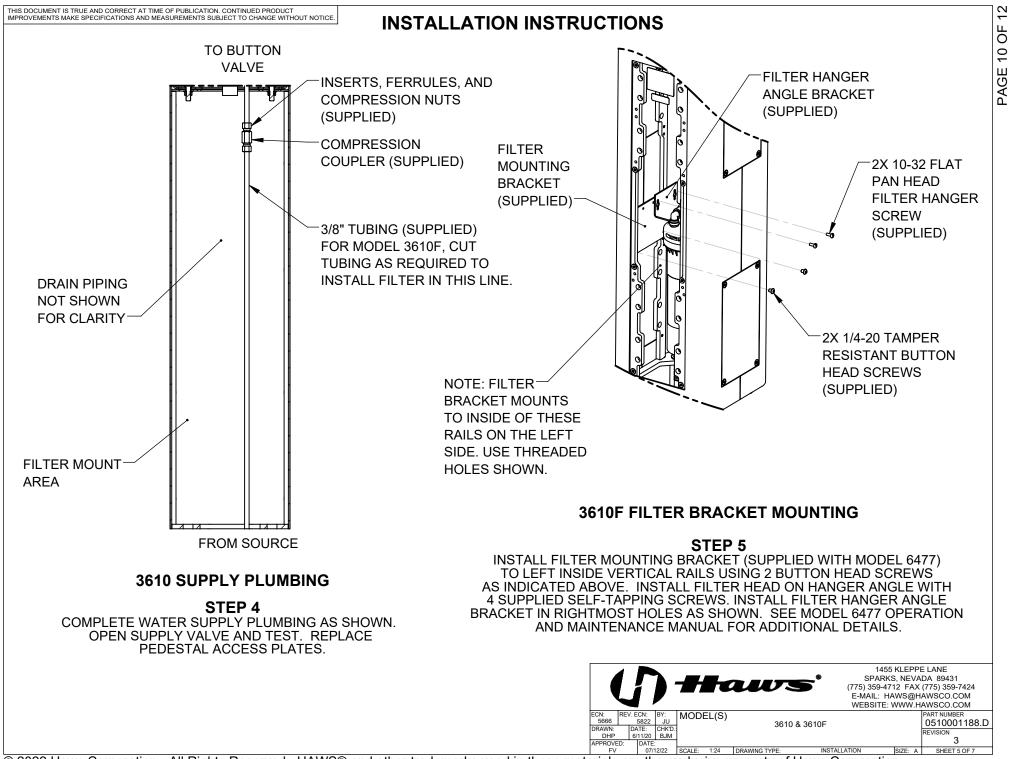

heelchair access, appealing to all users through accessibility and safety. This outdoor bottle filler is ideal in areas such as parks, schools, and other outdoor areas where hydration facilities are needed. Model meets all current Federal Regulations for the disabled including those in the Americans with Disabilities Act, and complies with Prop 65. Haws manufactures drinking fountains, faucets and electric water coolers to be lead-free by all known definitions including NSF/ANSI/CAN 61-Section 9, NSF/ANSI/ CAN 372, California Proposition 65, and the Federal Safe Drinking Water Act. Product is compliant to California Health and Safety Code 116875 (AB 1953-2006), and 116876 (AB 100) "NSF/ANSI/CAN 61: Q  $\leq$  1".





3

SHEET 1 OF 7

SIZE:

INSTALLATION

FV

07/12/22







PAGE 9 OF 12



PAGE 10 OF 12