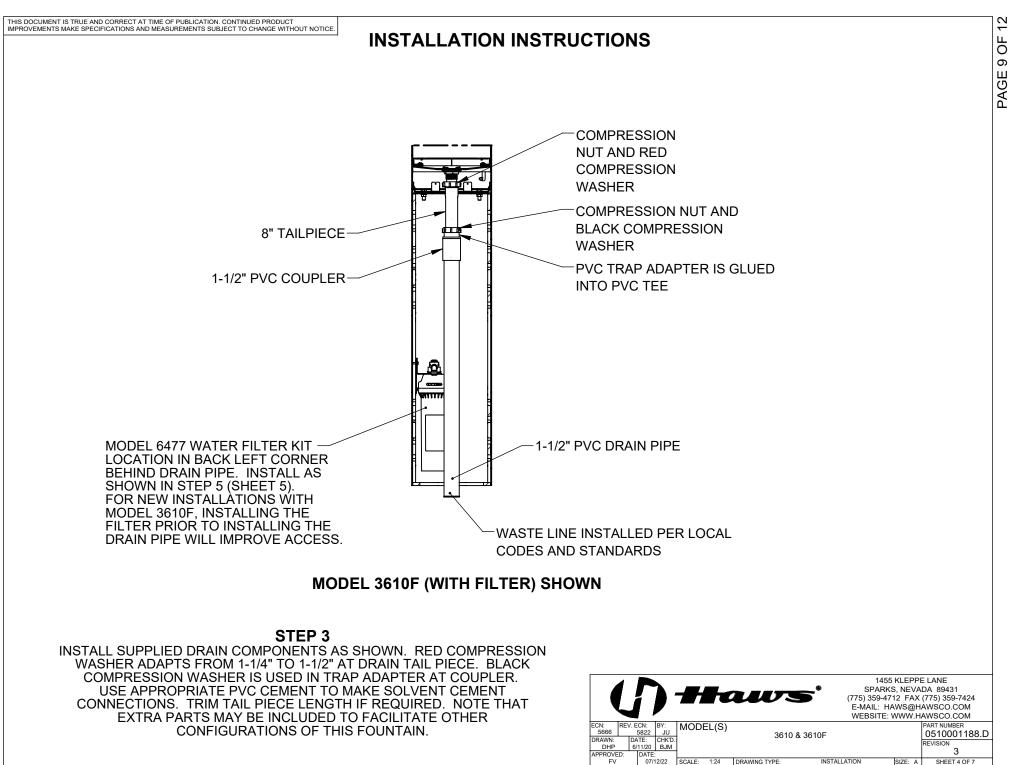

ell as outdoor wheelchair access, appealing to all users through accessibility and safety. This outdoor bottle filler is ideal in areas such as parks, schools, and other outdoor areas where hydration facilities are needed. Model meets all current Federal Regulations for the disabled including those in the Americans with Disabilities Act, and complies with Prop 65. Haws manufactures drinking fountains, faucets and electric water coolers to be lead-free by all known definitions including NSF/ANSI/CAN 61-Section 9, NSF/ANSI/ CAN 372, California Proposition 65, and the Federal Safe Drinking Water Act. Product is compliant to California Health and Safety Code 116875 (AB 1953-2006), and 116876 (AB 100) "NSF/ANSI/CAN 61: Q  $\leq$  1".





3

SHEET 1 OF 7

SIZE:

INSTALLATION

FV

07/12/22







PAGE 9 OF 12



PAGE 10 OF 12