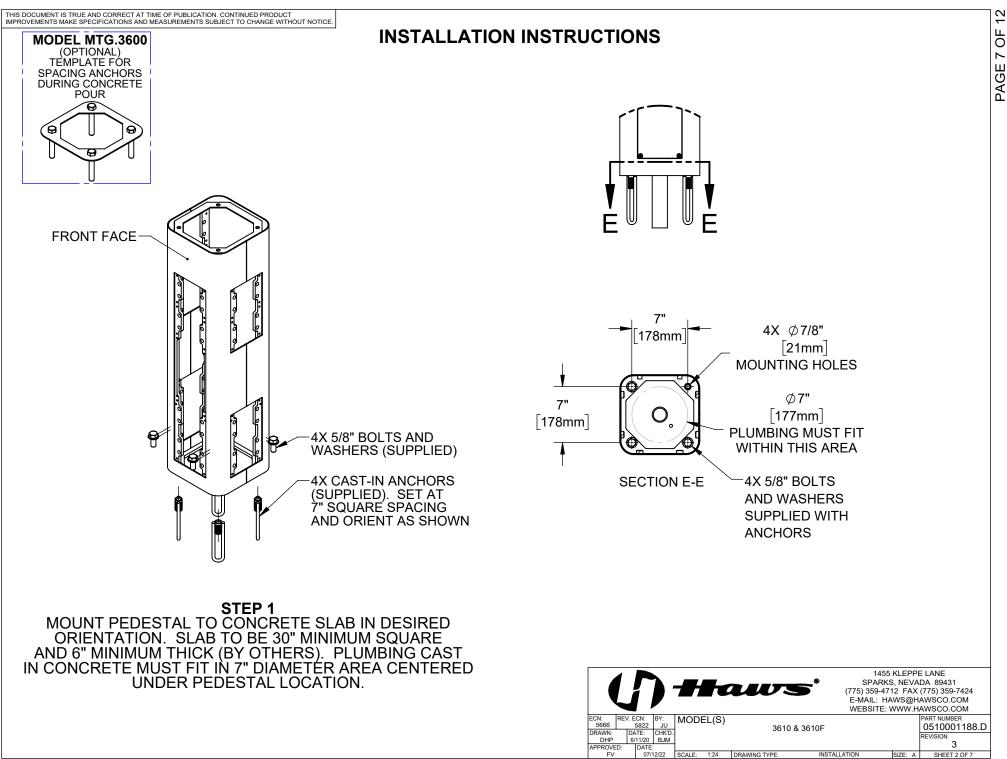

## OPTIONS

- Pet Fountain: Model 3670, dog bowl attachment for 3600 series pedestal fountains.
- Hose Bib: Model 3660, lockable hose bib attachment for 3600 series pedestal fountains.
- Fountain Arm: Model 3671 pedestal arm for adding the option of a bottle filler or fountain attachment.
- Fountain Attachment: Model 3680, drinking fountain bowl attachment.
- Fountain Attachment: Model 3690, bottle filler attachment.
- Installation Aid: Model MTG.3600, mounting plate for 3600 series pedestals.