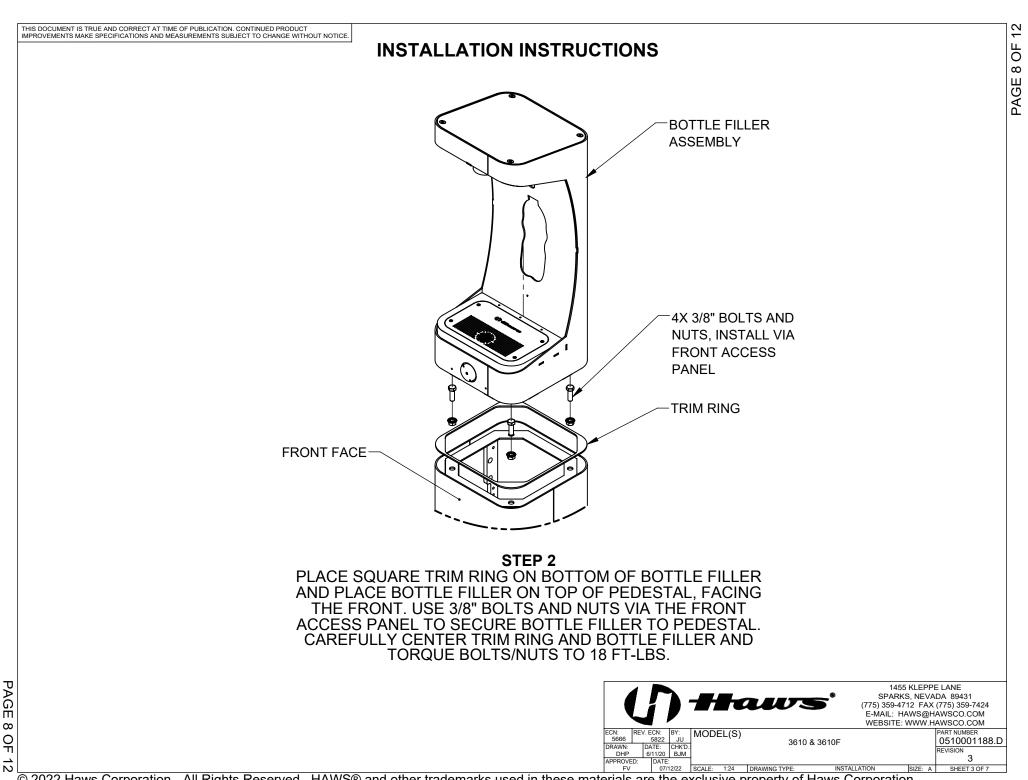

#### CONSTRUCTION

Heavy-duty stainless steel with silver powder-coated finish. Modular construction allows for easy replacement or rearrangement of drinking fountain bowls and bottle filler modules.