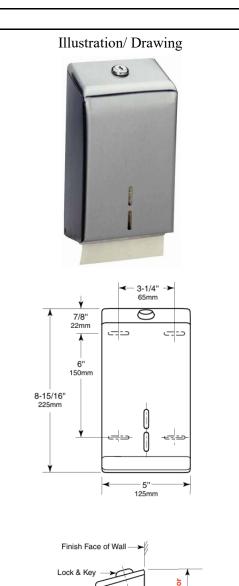

## MATERIALS:

**Cabinet** — 18-8, type-304, 22-gauge (0.8mm) stainless steel with satin finish. Equipped with a tumbler lock keyed like other Bobrick washroom accessories.

#### Operation:

Unit dispenses either single- or doublefold toilet tissue. Large capacity accommodates 1330 singlefold toilet tissues and can be refilled with a full standard pack before dispenser is empty. Slots in cabinet indicate refill time.

### Installation:

Mount unit on wall or partition with four #8 x 3/4" (4.5 x 19mm) sheet-metal screws (not furnished) at points indicated by an S. For plaster or dry wall construction, provide concealed backing to comply with local building codes, then secure unit with sheet-metal screws. For other wall surfaces, provide fiber plugs or expansion shields for use with sheet-metal screws or provide 1/8" (3mm) toggle bolts or expansion bolts.

## Specification:

Surface-mounted toilet tissue cabinet shall be type-304 stainless steel with satin finish. Unit shall dispense either single- or doublefold toilet tissue and be equipped with a tumbler lock keyed like other Bobrick washroom accessories.