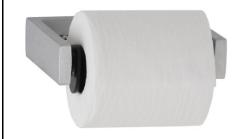

# SANITARY WARE SPECIFICATION SHEET

Bobrick (USA) "Classic Series" Single-roll toilet Item Descriptions tissue dispenser with controlled delivery Model B-273 Dimensions L40 x W165 x D125 mm Material Plastic Bobrick Washroom Equipment Inc. (USA) Manufacturer Source Ka Shing Enterprises (H.K) Limted Mr. Ivan Lau / Mr. Gilman Yuen (852) 2628-0661 / (852) 2490-2700 Contact Tel/Fax E-mail project@kashingehk.com

### INSTALLATION:

For partitions with particle-board or other solid core, provide sheet-metal screws or through bolts, nuts, and washers.

For hollow-core metal partitions, provide solid backing into which sheet-metal screws can be secured. If two units are installed back-to-back, then provide threaded sleeves and machine screws for the full thickness of partition.

For plaster or dr y wall construction, provide concealed backing to comply with local building codes, then secure unit with sheet-metal screws.

For other wall surfaces, provide sheet-metal screws and fiber plugs or expansion shields, or provide 1/8" (3mm) toggle bolts or expansion bolts.