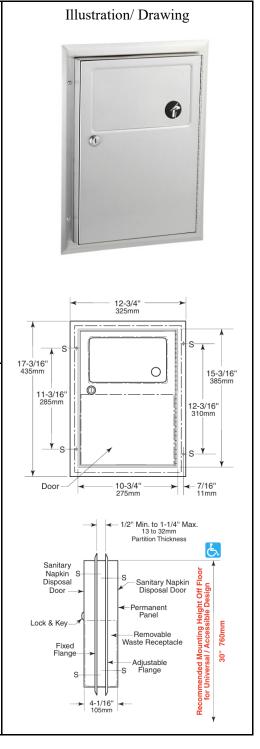

## **MATERIALS:**

**Cabinet** — **18-8**, Type-304, heavy-gauge stainless steel. All-welded construction. Exposed surfaces have satin finish.

**Flange (2)** — **18-8,** Type-304, 22-gauge (0.8mm) stainless steel with satin finish. Drawn and beveled, one-piece, seamless construction.

**Door** — **18-8,** Type-304, 22-gauge (0.8mm) stainless steel with satin finish. Secured to cabinet with a full-length stainless steel piano-hinge. Equipped with a tumbler lock keyed like other Bobrick washroom accessories.

**Disposal Panels (2)** — **18-8**, Type-304, 22-gauge (0.8mm) stainless steel with satin

finish. Bottom edges hemmed for safety. Secured to door and permanent panel with spring-loaded, full-length stainless steel piano-hinges. Equipped with international graphic symbols identifying sanitary napkin disposal.

Waste Receptacle — Leak-proof, rigid molded polyethylene. Removable for ser vicing. Capacity: 1.2-gal. (4.6-L).