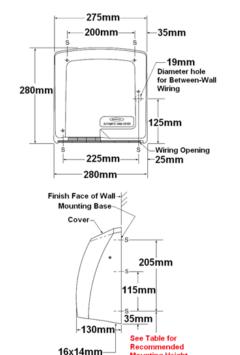

Illustration/ Drawing

## \*RECOMMENDED MOUNTING HEIGHTS

Opening for Surface Wiring

|   | Children's Washrooms, ages 3-4  | 36" | (915mm)  |
|---|---------------------------------|-----|----------|
|   | Children's Washrooms, ages 5-8  | 40" | (1015mm) |
|   | Children's Washrooms, ages 9-12 | 44" | (1120mm) |
| F | Universal Design                | 48" | (1219mm) |
|   | AD-H                            |     | 10       |