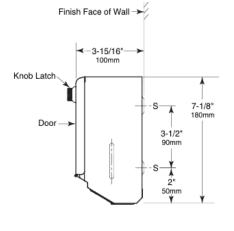

#### MATERIALS:

 $\label{lem:cabinet} \textbf{Cabinet} - 18\text{-8, type-304, 22-gauge (0.8mm) stainless steel. All-welded construction. Exposed surfaces have satin finish. Towel tray has hemmed opening to dispense paper towels without tearing.}$ 

Door — 18-8, type-304, 22-gauge (0.8mm) stainless steel with satin finish. Secured to cabinet with a full length stainless steel piano-hinge. Equipped with a knob latch.

Optional: Order Bobrick Part No. 262-130 TowelMate® available as on optional accessory. TowelMate accessory allows for paper towels to dispense one at a time without bulging, sagging or falling through the