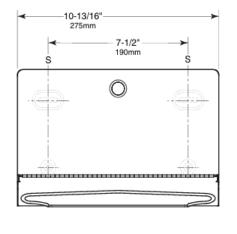

## INSTALLATION:

Mount unit on wall with four # $10 \times 1$ -1/4" ( $4.8 \times 32$ mm) sheet-metal screws (not furnished) at points indicated by an S. For plaster or dr y wall construction, provide concealed backing to comply with local building codes, then secure unit with sheet-metal screws. For other wall surfaces, provide fiber plugs or expansion shields for use with sheet-metal screws, or provide 1/8" (3mm) toggle bolts or expansion bolts