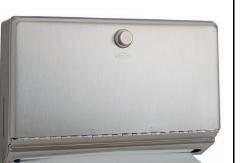

# SANITARY WARE SPECIFICATION SHEET

Item Descriptions Bobrick (USA) Surface mounted paper towel dispenser

Model B-2621

Dimensions W275 x H180 x D100mm

Material Stainless Steel/ Satin

Manufacturer Bobrick Washroom Equipment Inc. (USA)