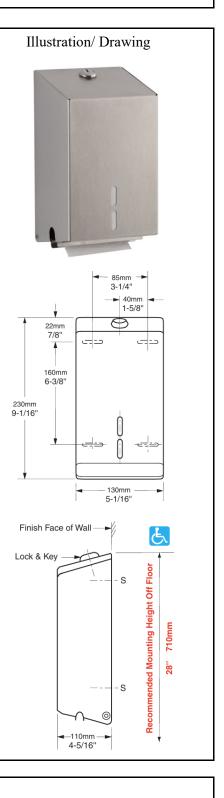

### MATERIALS:

**Cabinet** — 18-8 S, type-304, 0.8mm (22-gauge) stainless steel with satin finish. Equipped with a tumbler lock keyed like other Bobrick washroom accessories.

### **OPERATION:**

Unit dispenses either single- or doublefold toilet tissue. Large capacity accommodates 1330 singlefold toilet tissues and can be refilled with a full standard pack before dispenser is empty. Slots in cabinet indicate refill time.

### INSTALLATION:

Mount unit on wall or partition with four #8 x 3/4" sheet-metal screws (not furnished) at points indicated by an S. For plaster or dry wall construction, provide concealed backing to comply with local building codes, then secure unit with sheet-metal screws.

For other wall surfaces, provide fiber plugs or expansion shields for use with sheetmetal screws or provide 3mm(1/8") toggle bolts or expansion bolts.

### SPECIFICATION:

Surface-mounted toilet tissue cabinet shall be type-304 stainless steel with satin finish. Unit shall dispense either single- or doublefold toilet tissue and be equipped with a tumbler lock keyed like other Bobrick washroom accessories.