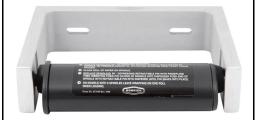

## SANITARY WARE SPECIFICATION SHEET

Bobrick (USA) "Classic Series" Single-roll toilet Item Descriptions tissue dispenser with no controlled delivery Model B-2730 Dimensions L40 x W165 x D125 mm Material / Finish Heavy-duty cast aluminum/ Satin Bobrick Washroom Equipment Inc. (USA) Manufacturer Source Ka Shing Enterprises (H.K) Limted Mr. Ivan Lau / Mr. Gilman Yuen (852) 2628-0661 / (852) 2490-2700 Contact Tel/Fax

## SPECIFICATION:

Single-roll toilet tissue dispenser shall have a heavy-duty cast-aluminum bracket with satin finish. Theft-resistant spindle shall be molded high-impact ABS with a retractable pin and concealed locking mechanism. Unit shall accommodate one standard-core toilet tissue roll up to 6" (152mm) diameter (2000 sheets).