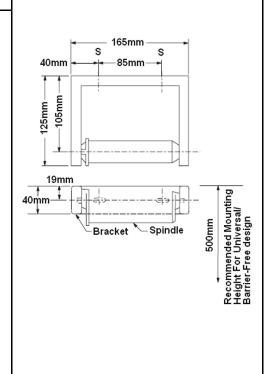

## SANITARY WARE SPECIFICATION SHEET

Bobrick (USA) "Classic Series" Single-roll toilet Item Descriptions tissue dispenser with no controlled delivery Model B-2730 Dimensions L40 x W165 x D125 mm Material / Finish Heavy-duty cast aluminum/ Satin Bobrick Washroom Equipment Inc. (USA) Manufacturer Source Ka Shing Enterprises (H.K) Limted Mr. Ivan Lau / Mr. Gilman Yuen (852) 2628-0661 / (852) 2490-2700 Contact Tel/Fax

project@kashingehk.com

www.kashingehk.com

Website

MATERIALS:

E-mail

Bracket — Heavy-duty cast aluminum with satin finish.

Spindle — Molded high-impact ABS. Equipped with retractable pin and concealed locking mechanism.

Illustration/ Drawing

Note:

<sup>\*</sup> All information of the above is for the reference only. No prior notice is made if any changes.