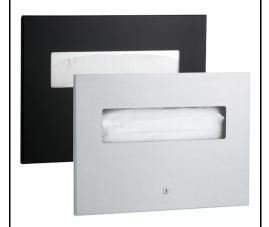

# SANITARY WARE SPECIFICATION SHEET

Bobrick (USA) "TrimLine Series" Recessed Item Descriptions toilet seat cover dispenser Model B-3013(Satin) B-3013.MBLK (Matte Black) Dimensions L445 x W79 x H330 mm Material / Finish Stainless Steel./ Satin Finish Manufacturer Bobrick Washroom Equipment Inc. (USA) Source Ka Shing Enterprises (H.K) Limted Mr. Ivan Lau / Mr. GilmanYuen Contact Tel/Fax (852) 2628-0661 / (852) 2490-2700 E-mail project@kashingehk.com Website www.kashingehk.com

## **MATERIALS:**

Cabinet — 18-8, Type-304, heavy-gauge stainless steel. All-welded construction.

Door — 18-8, Type-304, 18-gauge (1.2mm) stainless steel with satin finish. 9/16" (14mm) 90° return for maximum rigidity. Secured to cabinet with a concealed, full-length stainless steel piano-hinge. Equipped with a tumbler lock keyed like other Bobrick washroom accessories. Tumbler lock flush with the door - no protrusion.

#### **OPERATION:**

Dispenses single- or half-fold paper toilet seat covers. To fill dispenser, door unlocks with

provided. Capacity: 500 toilet seat covers.