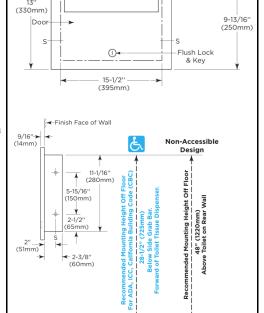

### INSTALLATION:

Provide framed rough wall opening 15-7/8" wide x 11-7/16" high (405 x 290mm). Minimum recessed depth required from finish face of wall is 2-3/4" (70mm). Allow clearance for construction features that may protrude into rough wall opening from opposite wall. Coordinate with mechanical engineer to avoid pipes, vents, and conduits in wall. Mount cabinet with shims between framing and cabinet at all points indicated by an S, then secure unit with four #8 x 1-1/4" (4.2 x 32mm) sheet-metal screws (not furnished).