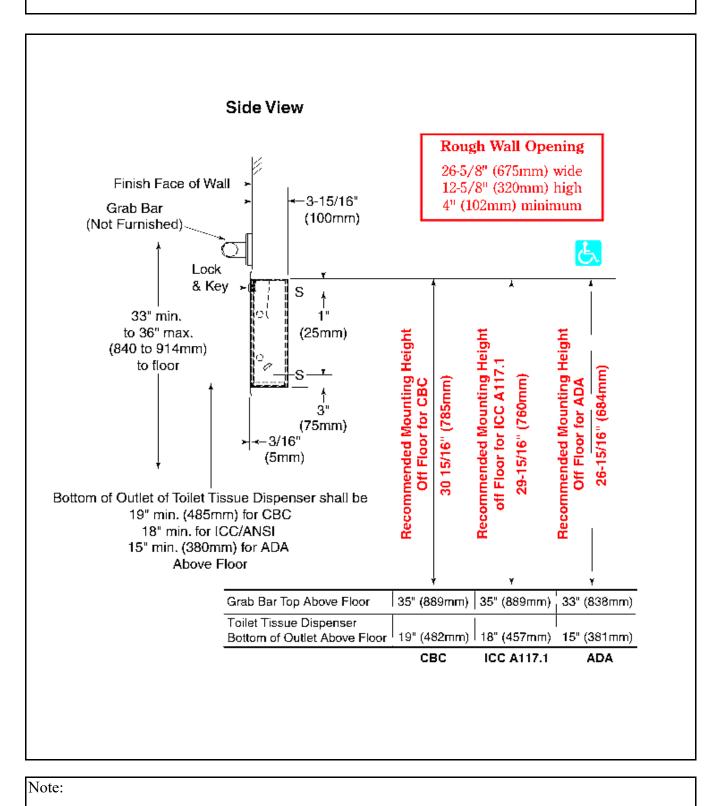

## SANITARY WARE SPECIFICATION SHEET

| Item Descriptions                                                                                                                                                                                                                                                       | Bobrick (USA)"Classic Series <sup>™</sup> Stainless steel recessed toilet tissue,seat cover dispenser and waste disposal in satin finish                                                                                                                                                                                                                                                                                                                                                                                                                                                                                                                                                                                          | Illustration/ Drawing                                                                                                                                                                                                                                                                                                                                                                                                                                                                                                                                                                                                                                                                                                                                                                                                                                                                                                                                                                                                                                                                                                                                                                                                                                                                                                                                                                                                                                                                                                                                                                                                                                                                                                                                                                                                                                                                                                                                                                                                                                                                                                                  |  |  |  |  |
|-------------------------------------------------------------------------------------------------------------------------------------------------------------------------------------------------------------------------------------------------------------------------|-----------------------------------------------------------------------------------------------------------------------------------------------------------------------------------------------------------------------------------------------------------------------------------------------------------------------------------------------------------------------------------------------------------------------------------------------------------------------------------------------------------------------------------------------------------------------------------------------------------------------------------------------------------------------------------------------------------------------------------|----------------------------------------------------------------------------------------------------------------------------------------------------------------------------------------------------------------------------------------------------------------------------------------------------------------------------------------------------------------------------------------------------------------------------------------------------------------------------------------------------------------------------------------------------------------------------------------------------------------------------------------------------------------------------------------------------------------------------------------------------------------------------------------------------------------------------------------------------------------------------------------------------------------------------------------------------------------------------------------------------------------------------------------------------------------------------------------------------------------------------------------------------------------------------------------------------------------------------------------------------------------------------------------------------------------------------------------------------------------------------------------------------------------------------------------------------------------------------------------------------------------------------------------------------------------------------------------------------------------------------------------------------------------------------------------------------------------------------------------------------------------------------------------------------------------------------------------------------------------------------------------------------------------------------------------------------------------------------------------------------------------------------------------------------------------------------------------------------------------------------------------|--|--|--|--|
| Model                                                                                                                                                                                                                                                                   | B-3091 (Satin)<br>B-3091.MBLK (Black)                                                                                                                                                                                                                                                                                                                                                                                                                                                                                                                                                                                                                                                                                             |                                                                                                                                                                                                                                                                                                                                                                                                                                                                                                                                                                                                                                                                                                                                                                                                                                                                                                                                                                                                                                                                                                                                                                                                                                                                                                                                                                                                                                                                                                                                                                                                                                                                                                                                                                                                                                                                                                                                                                                                                                                                                                                                        |  |  |  |  |
| Dimensions                                                                                                                                                                                                                                                              | W120 x L125 x H375mm                                                                                                                                                                                                                                                                                                                                                                                                                                                                                                                                                                                                                                                                                                              |                                                                                                                                                                                                                                                                                                                                                                                                                                                                                                                                                                                                                                                                                                                                                                                                                                                                                                                                                                                                                                                                                                                                                                                                                                                                                                                                                                                                                                                                                                                                                                                                                                                                                                                                                                                                                                                                                                                                                                                                                                                                                                                                        |  |  |  |  |
| Material                                                                                                                                                                                                                                                                | Stainless Steel/ Satin                                                                                                                                                                                                                                                                                                                                                                                                                                                                                                                                                                                                                                                                                                            |                                                                                                                                                                                                                                                                                                                                                                                                                                                                                                                                                                                                                                                                                                                                                                                                                                                                                                                                                                                                                                                                                                                                                                                                                                                                                                                                                                                                                                                                                                                                                                                                                                                                                                                                                                                                                                                                                                                                                                                                                                                                                                                                        |  |  |  |  |
| Manufacturer                                                                                                                                                                                                                                                            | Bobrick Washroom Equipment Inc. (USA)                                                                                                                                                                                                                                                                                                                                                                                                                                                                                                                                                                                                                                                                                             |                                                                                                                                                                                                                                                                                                                                                                                                                                                                                                                                                                                                                                                                                                                                                                                                                                                                                                                                                                                                                                                                                                                                                                                                                                                                                                                                                                                                                                                                                                                                                                                                                                                                                                                                                                                                                                                                                                                                                                                                                                                                                                                                        |  |  |  |  |
| Source                                                                                                                                                                                                                                                                  | Ka Shing Enterprises (H.K) Limted                                                                                                                                                                                                                                                                                                                                                                                                                                                                                                                                                                                                                                                                                                 | Top View                                                                                                                                                                                                                                                                                                                                                                                                                                                                                                                                                                                                                                                                                                                                                                                                                                                                                                                                                                                                                                                                                                                                                                                                                                                                                                                                                                                                                                                                                                                                                                                                                                                                                                                                                                                                                                                                                                                                                                                                                                                                                                                               |  |  |  |  |
|                                                                                                                                                                                                                                                                         | Mr. Ivan Lau / Mr. GilmanYuen                                                                                                                                                                                                                                                                                                                                                                                                                                                                                                                                                                                                                                                                                                     |                                                                                                                                                                                                                                                                                                                                                                                                                                                                                                                                                                                                                                                                                                                                                                                                                                                                                                                                                                                                                                                                                                                                                                                                                                                                                                                                                                                                                                                                                                                                                                                                                                                                                                                                                                                                                                                                                                                                                                                                                                                                                                                                        |  |  |  |  |
| Contact Tel/Fax                                                                                                                                                                                                                                                         | (852) 2628-0661 / (852) 2490-2700                                                                                                                                                                                                                                                                                                                                                                                                                                                                                                                                                                                                                                                                                                 | Front View<br>→ 28°<br>(711mm)                                                                                                                                                                                                                                                                                                                                                                                                                                                                                                                                                                                                                                                                                                                                                                                                                                                                                                                                                                                                                                                                                                                                                                                                                                                                                                                                                                                                                                                                                                                                                                                                                                                                                                                                                                                                                                                                                                                                                                                                                                                                                                         |  |  |  |  |
| E-mail                                                                                                                                                                                                                                                                  | project@kashingehk.com                                                                                                                                                                                                                                                                                                                                                                                                                                                                                                                                                                                                                                                                                                            | $ \begin{array}{c} 1^{*} & 28^{*} \\ (25\text{mm}) & & \\ \hline \text{Typ.} \\ \text{Typ.} \\ \text{Typ.} \end{array} $                                                                                                                                                                                                                                                                                                                                                                                                                                                                                                                                                                                                                                                                                                                                                                                                                                                                                                                                                                                                                                                                                                                                                                                                                                                                                                                                                                                                                                                                                                                                                                                                                                                                                                                                                                                                                                                                                                                                                                                                               |  |  |  |  |
| Website                                                                                                                                                                                                                                                                 | www.kashingehk.com                                                                                                                                                                                                                                                                                                                                                                                                                                                                                                                                                                                                                                                                                                                | (25mm) S (133mm) J Typ. Grab Bar<br>(133mm) S (Not Furnished)                                                                                                                                                                                                                                                                                                                                                                                                                                                                                                                                                                                                                                                                                                                                                                                                                                                                                                                                                                                                                                                                                                                                                                                                                                                                                                                                                                                                                                                                                                                                                                                                                                                                                                                                                                                                                                                                                                                                                                                                                                                                          |  |  |  |  |
| Flange — 18-8, Type-304, 22-gauge (0.8mm) si<br>Doors (2) — 18-8, Type-304, 18-gauge (1.2mm<br>Secured to cabinet with a full-length stainless ster                                                                                                                     | ss steel. All-welded construction. Exposed surfaces have satin finish.<br>tainless steel with satin finish. Drawn and beveled, one-piece, seamless construction.<br>) stainless steel with satin finish. One-piece, seamless construction.<br>el piano-hinge. Equipped with a tumbler lock keyed like other Bobrick washroom accessories.<br>, 22-gauge (0.8mm) stainless steel with satin finish. Equipped with two chrome-plated plastic                                                                                                                                                                                                                                                                                        | 1-1/2*         14           (40mm)         33* min.           10 85* max.         10 85* max.           10 85* max.         10 85* max.           10 10* Tissue         0 85* max.           10 10* Tissue         10*           11*         10*           10*         10*           10*         10*           10*         10*           10*         10*           10*         10*           10*         10*           10*         10*           10*         10*           10*         10*           10*         10*           10*         10*           10*         10*           10*         10*           10*         10*           10*         10*           10*         10*           10*         10*           10*         10*           10*         10*           10*         10*           10*         10*           10*         10*                                                                                                                                                                                                                                                                                                                                                                                                                                                                                                                                                                                                                                                                                                                                                                                                                                                                                                                                                                                                                                                                                                                                                                                                                                                                                           |  |  |  |  |
| with graphic symbol for waste "drop here". Secur                                                                                                                                                                                                                        | 8mm) stainless steel with hemmed edges; exposed surface has satin finish. Panel equipped<br>red to door with a spring-loaded, full length stainless steel piano-hinge.<br>uge stainless steel. All-welded construction. Removable for servicing. Capacity: 0.4-gal. (1.5-                                                                                                                                                                                                                                                                                                                                                                                                                                                         |                                                                                                                                                                                                                                                                                                                                                                                                                                                                                                                                                                                                                                                                                                                                                                                                                                                                                                                                                                                                                                                                                                                                                                                                                                                                                                                                                                                                                                                                                                                                                                                                                                                                                                                                                                                                                                                                                                                                                                                                                                                                                                                                        |  |  |  |  |
| Receptacle is removable for servicing. Unit holds                                                                                                                                                                                                                       | for servicing. Toilet seat-cover dispenser holds 500 single- or half-fold paper covers.<br>two standard-core toilet tissue rolls up to 5-1/4" (135mm) diameter (1800 sheets).<br>ioilet tissue roll remain wrapped until the other roll has been depleted to avoid wasting ends of                                                                                                                                                                                                                                                                                                                                                                                                                                                | Side View Finish Face of Wal Grab Bar (Not Funished). Grab Bar (100mm)                                                                                                                                                                                                                                                                                                                                                                                                                                                                                                                                                                                                                                                                                                                                                                                                                                                                                                                                                                                                                                                                                                                                                                                                                                                                                                                                                                                                                                                                                                                                                                                                                                                                                                                                                                                                                                                                                                                                                                                                                                                                 |  |  |  |  |
| 4" (102mm). Allow clearance for construction fee<br>mechanical engineer to avoid pipes, vents, and co<br>to eliminate gap between flange and finish face of                                                                                                             | mm) wide, 12-5/8 (320mm) high. Minimum recessed depth required from finish face of wall is<br>atures that may protrude into rough wall opening from opposite wall. Coordinate with<br>aduits in wall. If unit projects above top of wainscot, provide aluminum channel or other filler<br>wall. Mount unit in wall opening with shims between framing and cabinet at all points<br>4" (4.2 x 30mm) sheet-metal screws (not furnished).                                                                                                                                                                                                                                                                                            | 33' min.<br>33' min.<br>to 36' max.<br>(#40 to 914mm)<br>(#50 to 914mm)<br>9 9 9 9 9 9                                                                                                                                                                                                                                                                                                                                                                                                                                                                                                                                                                                                                                                                                                                                                                                                                                                                                                                                                                                                                                                                                                                                                                                                                                                                                                                                                                                                                                                                                                                                                                                                                                                                                                                                                                                                                                                                                                                                                                                                                                                 |  |  |  |  |
| exposed surfaces shall have satin finish. Toilet tis<br>construction. Doors shall be one-piece, seamless-<br>with a tumbler lock keyed like other Bobrick was<br>panel shall be secured to door with a spring-load<br>graphic symbol, "drop here". Disposal shall be fu | sal, and toilet tissue dispenser shall be Type-304 stainless steel with all-welded construction;<br>sue dispensers shall be ABS plastic. Flange shall be drawn and beveled, one-piece, scamless<br>construction; secured to cabinet with a full-length stainless steel piano-hinge; and equipped<br>hroom accessories. Toilet seat-cover dispenser holds 500 paper covers. Self-closing disposal<br>ed, full-length stainless steel piano-hinge and hemmed edges. Disposal panel equipped with<br>mished with a removable receptacle, 18-8, Type-304, heavy-gauge stainless steel. All-welded<br>Jnit shall be equipped with two chrome-plated plastic spindles, each with a heavy-duty<br>5-1/4" (135mm) diameter (1800 sheets). | to floor<br>to floor<br>to floor<br>to floor<br>the up of the up |  |  |  |  |