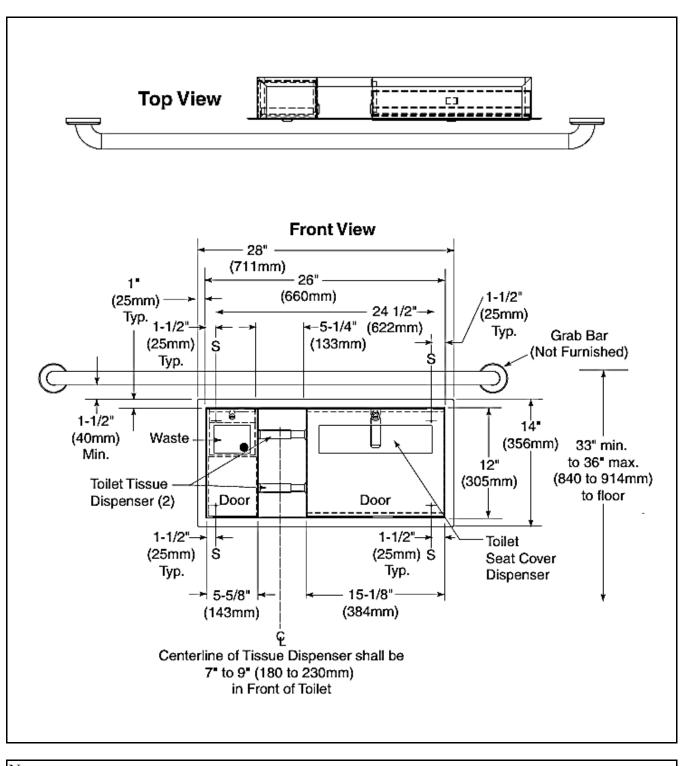

## SANITARY WARE SPECIFICATION SHEET

| Item Descriptions                                                                                                                                                                                                                                                       | Bobrick (USA)"Classic Series <sup>™</sup> Stainless steel recessed toilet tissue,seat cover dispenser and waste disposal in satin finish                                                                                                                                                                                                                                                                                                                                                                                                                                                                                                                                                                                          | Illustration/ Drawing                                                                                                                                                                                                                                                                                                                                                                                                                                                                                                                                                                                                                                                                                                                                                                                                                                                                                                                                                                                                                                                                                                                                                                                                                                                                                                                                                                                                                                                                                                                                                                                                                                                                                                                                                                                                                                                                                                                                                                                                                                                                                                                  |  |  |  |  |
|-------------------------------------------------------------------------------------------------------------------------------------------------------------------------------------------------------------------------------------------------------------------------|-----------------------------------------------------------------------------------------------------------------------------------------------------------------------------------------------------------------------------------------------------------------------------------------------------------------------------------------------------------------------------------------------------------------------------------------------------------------------------------------------------------------------------------------------------------------------------------------------------------------------------------------------------------------------------------------------------------------------------------|----------------------------------------------------------------------------------------------------------------------------------------------------------------------------------------------------------------------------------------------------------------------------------------------------------------------------------------------------------------------------------------------------------------------------------------------------------------------------------------------------------------------------------------------------------------------------------------------------------------------------------------------------------------------------------------------------------------------------------------------------------------------------------------------------------------------------------------------------------------------------------------------------------------------------------------------------------------------------------------------------------------------------------------------------------------------------------------------------------------------------------------------------------------------------------------------------------------------------------------------------------------------------------------------------------------------------------------------------------------------------------------------------------------------------------------------------------------------------------------------------------------------------------------------------------------------------------------------------------------------------------------------------------------------------------------------------------------------------------------------------------------------------------------------------------------------------------------------------------------------------------------------------------------------------------------------------------------------------------------------------------------------------------------------------------------------------------------------------------------------------------------|--|--|--|--|
| Model                                                                                                                                                                                                                                                                   | B-3091 (Satin)<br>B-3091.MBLK (Black)                                                                                                                                                                                                                                                                                                                                                                                                                                                                                                                                                                                                                                                                                             |                                                                                                                                                                                                                                                                                                                                                                                                                                                                                                                                                                                                                                                                                                                                                                                                                                                                                                                                                                                                                                                                                                                                                                                                                                                                                                                                                                                                                                                                                                                                                                                                                                                                                                                                                                                                                                                                                                                                                                                                                                                                                                                                        |  |  |  |  |
| Dimensions                                                                                                                                                                                                                                                              | W120 x L125 x H375mm                                                                                                                                                                                                                                                                                                                                                                                                                                                                                                                                                                                                                                                                                                              |                                                                                                                                                                                                                                                                                                                                                                                                                                                                                                                                                                                                                                                                                                                                                                                                                                                                                                                                                                                                                                                                                                                                                                                                                                                                                                                                                                                                                                                                                                                                                                                                                                                                                                                                                                                                                                                                                                                                                                                                                                                                                                                                        |  |  |  |  |
| Material                                                                                                                                                                                                                                                                | Stainless Steel/ Satin                                                                                                                                                                                                                                                                                                                                                                                                                                                                                                                                                                                                                                                                                                            |                                                                                                                                                                                                                                                                                                                                                                                                                                                                                                                                                                                                                                                                                                                                                                                                                                                                                                                                                                                                                                                                                                                                                                                                                                                                                                                                                                                                                                                                                                                                                                                                                                                                                                                                                                                                                                                                                                                                                                                                                                                                                                                                        |  |  |  |  |
| Manufacturer                                                                                                                                                                                                                                                            | Bobrick Washroom Equipment Inc. (USA)                                                                                                                                                                                                                                                                                                                                                                                                                                                                                                                                                                                                                                                                                             |                                                                                                                                                                                                                                                                                                                                                                                                                                                                                                                                                                                                                                                                                                                                                                                                                                                                                                                                                                                                                                                                                                                                                                                                                                                                                                                                                                                                                                                                                                                                                                                                                                                                                                                                                                                                                                                                                                                                                                                                                                                                                                                                        |  |  |  |  |
| Source                                                                                                                                                                                                                                                                  | Ka Shing Enterprises (H.K) Limted                                                                                                                                                                                                                                                                                                                                                                                                                                                                                                                                                                                                                                                                                                 | Top View                                                                                                                                                                                                                                                                                                                                                                                                                                                                                                                                                                                                                                                                                                                                                                                                                                                                                                                                                                                                                                                                                                                                                                                                                                                                                                                                                                                                                                                                                                                                                                                                                                                                                                                                                                                                                                                                                                                                                                                                                                                                                                                               |  |  |  |  |
|                                                                                                                                                                                                                                                                         | Mr. Ivan Lau / Mr. GilmanYuen                                                                                                                                                                                                                                                                                                                                                                                                                                                                                                                                                                                                                                                                                                     |                                                                                                                                                                                                                                                                                                                                                                                                                                                                                                                                                                                                                                                                                                                                                                                                                                                                                                                                                                                                                                                                                                                                                                                                                                                                                                                                                                                                                                                                                                                                                                                                                                                                                                                                                                                                                                                                                                                                                                                                                                                                                                                                        |  |  |  |  |
| Contact Tel/Fax                                                                                                                                                                                                                                                         | (852) 2628-0661 / (852) 2490-2700                                                                                                                                                                                                                                                                                                                                                                                                                                                                                                                                                                                                                                                                                                 | Front View<br>→ 28°<br>(711mm)                                                                                                                                                                                                                                                                                                                                                                                                                                                                                                                                                                                                                                                                                                                                                                                                                                                                                                                                                                                                                                                                                                                                                                                                                                                                                                                                                                                                                                                                                                                                                                                                                                                                                                                                                                                                                                                                                                                                                                                                                                                                                                         |  |  |  |  |
| E-mail                                                                                                                                                                                                                                                                  | project@kashingehk.com                                                                                                                                                                                                                                                                                                                                                                                                                                                                                                                                                                                                                                                                                                            | $ \begin{array}{c} 1^{*} & 28^{*} \\ (25\text{mm}) & & \\ \hline \text{Typ.} \\ \text{Typ.} \\ \text{Typ.} \end{array} $                                                                                                                                                                                                                                                                                                                                                                                                                                                                                                                                                                                                                                                                                                                                                                                                                                                                                                                                                                                                                                                                                                                                                                                                                                                                                                                                                                                                                                                                                                                                                                                                                                                                                                                                                                                                                                                                                                                                                                                                               |  |  |  |  |
| Website                                                                                                                                                                                                                                                                 | www.kashingehk.com                                                                                                                                                                                                                                                                                                                                                                                                                                                                                                                                                                                                                                                                                                                | (25mm) S (133mm) J Typ. Grab Bar<br>(133mm) S (Not Furnished)                                                                                                                                                                                                                                                                                                                                                                                                                                                                                                                                                                                                                                                                                                                                                                                                                                                                                                                                                                                                                                                                                                                                                                                                                                                                                                                                                                                                                                                                                                                                                                                                                                                                                                                                                                                                                                                                                                                                                                                                                                                                          |  |  |  |  |
| Flange — 18-8, Type-304, 22-gauge (0.8mm) si<br>Doors (2) — 18-8, Type-304, 18-gauge (1.2mm<br>Secured to cabinet with a full-length stainless ster                                                                                                                     | ss steel. All-welded construction. Exposed surfaces have satin finish.<br>tainless steel with satin finish. Drawn and beveled, one-piece, seamless construction.<br>) stainless steel with satin finish. One-piece, seamless construction.<br>el piano-hinge. Equipped with a tumbler lock keyed like other Bobrick washroom accessories.<br>, 22-gauge (0.8mm) stainless steel with satin finish. Equipped with two chrome-plated plastic                                                                                                                                                                                                                                                                                        | 1-1/2*         14           (40mm)         33* min.           10 85* max.         10 85* max.           10 85* max.         10 85* max.           10 10* Tissue         0 85* max.           10 10* Tissue         10*           11*         10*           10*         10*           10*         10*           10*         10*           10*         10*           10*         10*           10*         10*           10*         10*           10*         10*           10*         10*           10*         10*           10*         10*           10*         10*           10*         10*           10*         10*           10*         10*           10*         10*           10*         10*           10*         10*           10*         10*           10*         10*           10*         10*           10*         10*                                                                                                                                                                                                                                                                                                                                                                                                                                                                                                                                                                                                                                                                                                                                                                                                                                                                                                                                                                                                                                                                                                                                                                                                                                                                                           |  |  |  |  |
| with graphic symbol for waste "drop here". Secur                                                                                                                                                                                                                        | 8mm) stainless steel with hemmed edges; exposed surface has satin finish. Panel equipped<br>red to door with a spring-loaded, full length stainless steel piano-hinge.<br>uge stainless steel. All-welded construction. Removable for servicing. Capacity: 0.4-gal. (1.5-                                                                                                                                                                                                                                                                                                                                                                                                                                                         |                                                                                                                                                                                                                                                                                                                                                                                                                                                                                                                                                                                                                                                                                                                                                                                                                                                                                                                                                                                                                                                                                                                                                                                                                                                                                                                                                                                                                                                                                                                                                                                                                                                                                                                                                                                                                                                                                                                                                                                                                                                                                                                                        |  |  |  |  |
| Receptacle is removable for servicing. Unit holds                                                                                                                                                                                                                       | for servicing. Toilet seat-cover dispenser holds 500 single- or half-fold paper covers.<br>two standard-core toilet tissue rolls up to 5-1/4" (135mm) diameter (1800 sheets).<br>ioilet tissue roll remain wrapped until the other roll has been depleted to avoid wasting ends of                                                                                                                                                                                                                                                                                                                                                                                                                                                | Side View Finish Face of Wal Grab Bar (Not Funished). Grab Bar (100mm)                                                                                                                                                                                                                                                                                                                                                                                                                                                                                                                                                                                                                                                                                                                                                                                                                                                                                                                                                                                                                                                                                                                                                                                                                                                                                                                                                                                                                                                                                                                                                                                                                                                                                                                                                                                                                                                                                                                                                                                                                                                                 |  |  |  |  |
| 4" (102mm). Allow clearance for construction fee<br>mechanical engineer to avoid pipes, vents, and co<br>to eliminate gap between flange and finish face of                                                                                                             | mm) wide, 12-5/8 (320mm) high. Minimum recessed depth required from finish face of wall is<br>atures that may protrude into rough wall opening from opposite wall. Coordinate with<br>aduits in wall. If unit projects above top of wainscot, provide aluminum channel or other filler<br>wall. Mount unit in wall opening with shims between framing and cabinet at all points<br>4" (4.2 x 30mm) sheet-metal screws (not furnished).                                                                                                                                                                                                                                                                                            | 33' min.<br>33' min.<br>to 36' max.<br>(#40 to 914mm)<br>(#50 to 914mm)<br>9 9 9 9 9 9                                                                                                                                                                                                                                                                                                                                                                                                                                                                                                                                                                                                                                                                                                                                                                                                                                                                                                                                                                                                                                                                                                                                                                                                                                                                                                                                                                                                                                                                                                                                                                                                                                                                                                                                                                                                                                                                                                                                                                                                                                                 |  |  |  |  |
| exposed surfaces shall have satin finish. Toilet tis<br>construction. Doors shall be one-piece, seamless-<br>with a tumbler lock keyed like other Bobrick was<br>panel shall be secured to door with a spring-load<br>graphic symbol, "drop here". Disposal shall be fu | sal, and toilet tissue dispenser shall be Type-304 stainless steel with all-welded construction;<br>sue dispensers shall be ABS plastic. Flange shall be drawn and beveled, one-piece, scamless<br>construction; secured to cabinet with a full-length stainless steel piano-hinge; and equipped<br>hroom accessories. Toilet seat-cover dispenser holds 500 paper covers. Self-closing disposal<br>ed, full-length stainless steel piano-hinge and hemmed edges. Disposal panel equipped with<br>mished with a removable receptacle, 18-8, Type-304, heavy-gauge stainless steel. All-welded<br>Jnit shall be equipped with two chrome-plated plastic spindles, each with a heavy-duty<br>5-1/4" (135mm) diameter (1800 sheets). | to floor<br>to floor<br>to floor<br>to floor<br>the up of the up |  |  |  |  |