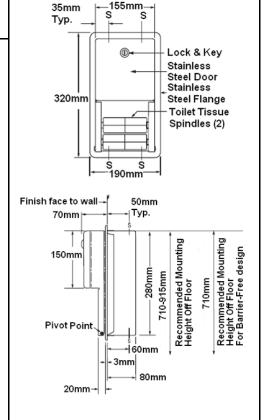

## MATERIALS:

Cabinet — 18-8, type-304, 22-gauge (0.8mm) stainless steel. All-welded construction. Exposed surfaces have satin finish.

Flange — 18-8, type-304, 22-gauge (0.8mm) stainless steel with satin finish. Drawn, one-piece, seamless construction.

Door — 18-8, type-304, 22-gauge (0.8mm) stainless steel with 18-gauge (1.2mm) stainless steel door frame. Exposed surfaces have satin finish. Front of door is drawn, one-piece, seamless construction. Secured to cabinet with two rivets. Equipped with a tumbler lock keyed like other Bobrick washroom accessories.

Dispensing Mechanism, Inner Housing and Cam — 18-8, type-304, 18-gauge (1.2mm) stainless steel. Spindles (2) — Heavy-duty, one-piece, molded ABS. Theft-resistant, spindles retained in dispensing mechanism when door is locked.

#### INSTALLATION:

Provide framed rough wall opening 6-1/4" wide x 11-1/4" high (160 x 290mm). Minimum recessed depth required to finish face of wall is 3-1/8" (80mm). Allow clearance for construction features that may protrude into opening from opposite wall. Coordinate with mechanical engineer to avoid pipes, vents, and conduits. Mount unit with shims between framing and cabinet at all points indicated by an S, then secure unit with sheet-metal screws (not furnished).