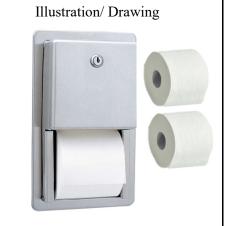

# SANITARY WARE SPECIFICATION SHEET

Bobrick (USA) "Classic Series" Recessed multi-Item Descriptions roll toilet tissue dispenser Model B-3888 **Dimensions** Refer to drawing Stainless Steel/Satin Material Manufacturer Bobrick Washroom Equipment Inc. (USA) Source Ka Shing Enterprises (H.K) Limted Mr. Ivan Lau / Mr. GilmanYuen (852) 2628-0661 / (852) 2490-2700 Contact Tel/Fax E-mail project@kashingehk.com Website www.kashingehk.com

#### OPERATION:

Unit holds two standard-core toilet tissue rolls up to 5-1/4" (133mm) diameter (1800 sheets). Tissue rolls are loaded and locked into dispensing mechanism. Extra roll automatically drops in place when bottom roll is depleted. Depleted rolls can only be removed after unlocking door.