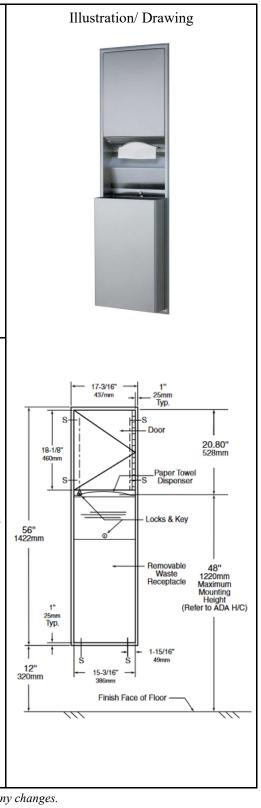

### **MATERIALS:**

**Cabinet** — 18-8, Type-304, heavy-gauge stainless steel. Welded construction. Exposed surfaces have satin-finish.

**Flange** — 18-8, Type-304, 22-gauge (0.8mm) stainless steel with satin-finish. Drawn and beveled, one-piece, seamless construction.

**Door** — 18-8, Type-304, 22-gauge (0.8mm) stainless steel with satin-finish. Double-pan-back construction. Secured to cabinet with a full-length stainless steel piano-hinge. Equipped with a semi-concealed tumbler lock keyed like other Bobrick

washroom accessories.

**Paper Towel Dispenser** — 18-8, Type-304, 22-gauge (0.8mm) stainless steel with satin-finish. Rounded towel tray has hemmed opening to dispense paper towels without tearing. Capacity: 600 C-fold or 800 multifold paper towels.

**Waste Receptacle** — 18-8 S, Type-304, 22-gauge (0.8mm) stainless steel with satin-finish. Front and sides of bottom and all top edges are hemmed for safe handling. Secured to cabinet with a tumbler lock keyed like other Bobrick washroom accessories.

Capacity: 12-gal. (45.5-L)

<sup>\*</sup> All information of the above is for the reference only. No prior notice is made if any changes.

Tel:26280661 Fax: 24902700 Email: project@kashingehk.com Website: www.kashingehk.com

#### INSTALLATION:

Provide framed rough wall opening 16" wide x 54-3/4" high (406 x 1390mm). Minimum recessed depth required to finish face of wall is 4" (102mm). Allow clearance for construction features that may protrude into rough wall opening from opposite wall. Coordinate with mechanical engineer to avoid pipes, vents, and conduits. If unit projects above top of wainscot, provide aluminum channel or other filler to eliminate gap between flange and finish face of wall. Mount unit in wall opening with shims between framing and cabinet at all points indicated by an S, then secure unit with #8 x 1-1/4" (4.2 x 32mm) sheet-metal screws (not furnished).