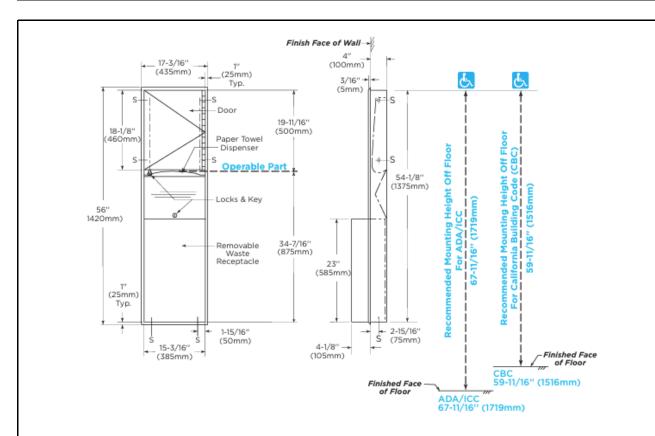

#### INSTALLATION:

Provide framed rough wall opening 16" wide x 54-3/4" high (406 x 1390mm). Minimum recessed depth required to finish face of wall is 4" (102mm). Allow clearance for construction features that may protrude into rough wall opening from opposite wall. Coordinate with mechanical engineer to avoid pipes, vents, and conduits. If unit projects above top of wainscot, provide aluminum channel or other filler to eliminate gap between flange and finish face of wall. Mount unit in wall opening with shims between framing and cabinet at all points indicated by an S, then secure unit with #8 x 1-1/4" (4.2 x 32mm) sheet-metal screws (not furnished).