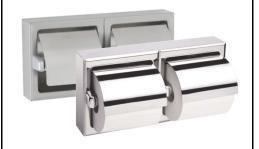

# SANITARY WARE SPECIFICATION SHEET

Bobrick (USA) "TrimLineSeries<sup>TM</sup>" Stainless Item Descriptions steel Surface-mounted dual roll toilet tissue dispenser with hoods B-6999 (Bright Polished) Model B-69997 (Satin Finish) **Dimensions** W315 x L120 x H155mm Material Stainless Steel / Satin Finish Bobrick Washroom Equipment Inc. (USA) Manufacturer Source Ka Shing Enterprises (H.K) Limted Mr. Ivan Lau / Mr. GilmanYuen Contact Tel/Fax (852) 2628-0661 / (852) 2490-2700 E-mail project@kashingehk.com Website www.kashingehk.com

### MATERIALS:

Shell and Flange — 18-8, Type-304, 22-gauge (0.8mm) stainless steel. Drawn, one-piece, seamless construction with four

countersunk mounting holes.

Support Posts (4) — Heavy-duty cast zamak with chrome-plated finish.

Hoods (2) — 18-8, Type-304, 18-gauge (1.2mm) stainless steel. Hoods hinged to shell.

Spindles (2) — Chrome-plated plastic equipped with heavy-duty internal springs

**Designer's Note**: Theft-resistant toilet tissue spindles, which are removable only with special key provided, are available as an optional accessory - part no. 283-604. 22" 560mm