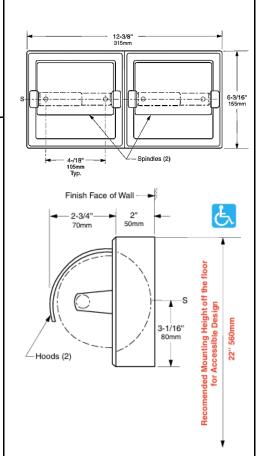

#### INSTALLATION:

Mount unit on wall or partition with four sheet-metal screws, furnished by manufacturer, at points indicated by an S. For partitions with particle-board or other solid core, secure with sheet-metal screws furnished, or provide throughbolts, nuts, and washers.

For hollow-core metal partitions, provide solid backing into which the furnished sheet-metal screws can be secured. For plaster or dry wall construction, provide concealed backing to comply with local building codes, then secure unit with

sheet-metal screws furnished.

For other wall surfaces, provide fiber plugs or expansion shields for use with sheet-metal screws furnished, or provide 1/8"

(3mm) toggle bolts or expansion bolts.