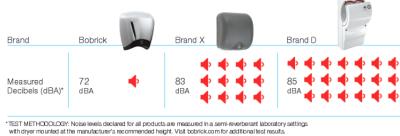

\*Bottom screw hole of mounting base to finish face of floor

Sound level comparison of Bobrick's QuietDry Series versus Brand X and D:

<sup>\*</sup> All information of the above is for the reference only. No prior notice is made if any changes.