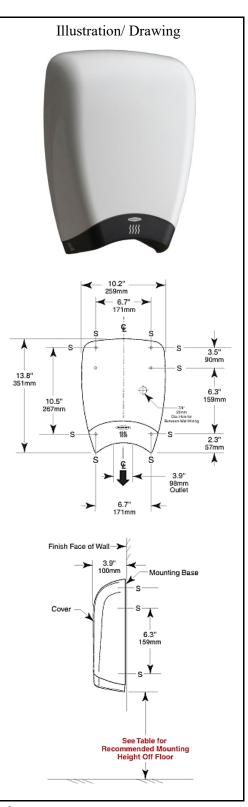

## SANITARY WARE SPECIFICATION SHEET

| Item Descriptions | Bobrick (USA) White high gloss epoxy cover<br>ADA Surface-Mounted Hand Dryer |  |  |
|-------------------|------------------------------------------------------------------------------|--|--|
| Model             | B-7180                                                                       |  |  |
| Dimensions        | W258 x D100 x H350 mm                                                        |  |  |
| Material          | Bright white color                                                           |  |  |
| Manufacturer      | Bobrick Washroom Equipment Inc. (USA)                                        |  |  |
| Source            | Ka Shing Enterprises (H.K) Limted<br>Mr. Ivan Lau / Mr. GilmanYuen           |  |  |
| Contact Tel/Fax   | (852) 2628-0661 / (852) 2490-2700                                            |  |  |
| E-mail            | project@kashingehk.com                                                       |  |  |
| Website           | www.kashingehk.com                                                           |  |  |

## MATERIALS:

Cover —Aluminum die-casting with high-gloss epoxy finish electrostatically applied. White (B-7180) and Chrome (B-7188).

Cover projects no more than 4" (100mm) from wall and is secured to mounting base with two vandal resistant, recessed hex-screws.

Air-Inlet Grill —One-piece vandal resistant UL 94-5V black plastic.

**Mounting Base** — Equipped with four 0.236" (6mm) diameter mounting holes and one 7/8" (22mm) diameter holes suitable for between-wall wiring.

**Motor/Fan**—Thermally protected, Universal, 1/7 hp, 8000 rpm motor, on resilient mounting. Shielded ball bearings at both ends. Double-inlet for ward cur ved impeller, providing air volume of 120 m<sup>3</sup>/hr (71cfm); air velocity of 35m/s (7000 lfm)

## \*RECOMMENDED MOUNTING HEIGHTS

|   | Children's Washrooms, ages 3-4  | 36" | (915mm)  |
|---|---------------------------------|-----|----------|
|   | Children's Washrooms, ages 5-8  | 40" | (1015mm) |
|   | Children's Washrooms, ages 9-12 | 44" | (1120mm) |
| F | Universal Design                | 48" | (1219mm) |
|   |                                 |     |          |