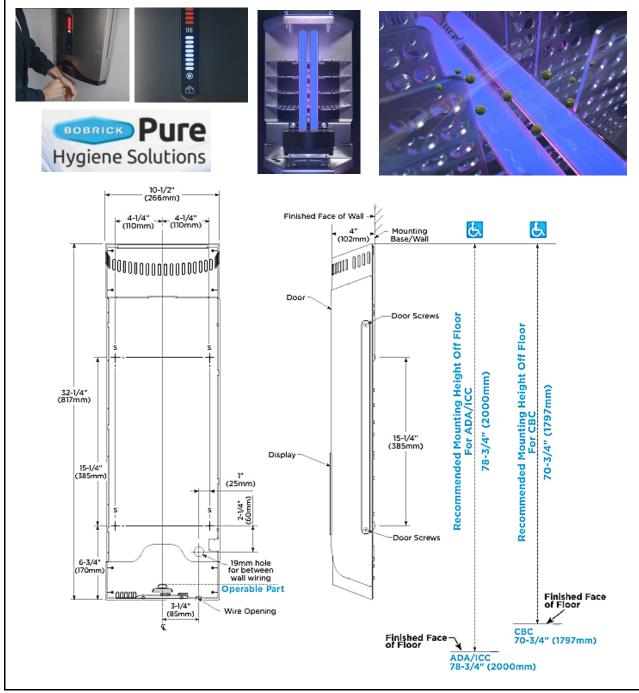

## SANITARY WARE SPECIFICATION SHEET

| Item Descriptions                                                                                                                                                                           | Bobrick (USA) High-speed air disinfection<br>stainless steel cover ADA Surface-Mounted                                                                                                                                                                                                                                                                                                                                                       | Illustration/ Drawing                  |  |  |
|---------------------------------------------------------------------------------------------------------------------------------------------------------------------------------------------|----------------------------------------------------------------------------------------------------------------------------------------------------------------------------------------------------------------------------------------------------------------------------------------------------------------------------------------------------------------------------------------------------------------------------------------------|----------------------------------------|--|--|
|                                                                                                                                                                                             | Hand Dryer                                                                                                                                                                                                                                                                                                                                                                                                                                   |                                        |  |  |
| Model                                                                                                                                                                                       | B-9100                                                                                                                                                                                                                                                                                                                                                                                                                                       | PureDri                                |  |  |
| Dimensions                                                                                                                                                                                  | W102 x D266 x H817 mm                                                                                                                                                                                                                                                                                                                                                                                                                        | 1                                      |  |  |
| Material                                                                                                                                                                                    | Stainless Steel                                                                                                                                                                                                                                                                                                                                                                                                                              |                                        |  |  |
| Manufacturer                                                                                                                                                                                | Bobrick Washroom Equipment Inc. (USA)                                                                                                                                                                                                                                                                                                                                                                                                        |                                        |  |  |
| Source                                                                                                                                                                                      | Ka Shing Enterprises (H.K) Limted<br>Mr. Ivan Lau / Mr. GilmanYuen                                                                                                                                                                                                                                                                                                                                                                           |                                        |  |  |
| Contact Tel/Fax                                                                                                                                                                             | (852) 2628-0661 / (852) 2490-2700                                                                                                                                                                                                                                                                                                                                                                                                            |                                        |  |  |
| E-mail                                                                                                                                                                                      | project@kashingehk.com                                                                                                                                                                                                                                                                                                                                                                                                                       | -                                      |  |  |
| Website                                                                                                                                                                                     | www.kashingehk.com                                                                                                                                                                                                                                                                                                                                                                                                                           |                                        |  |  |
| MATERIALS:                                                                                                                                                                                  | www.kashingenk.com                                                                                                                                                                                                                                                                                                                                                                                                                           |                                        |  |  |
| vandal-resistant. Cover door provia piano hinge (unit's left side)<br>Mounting Base — 1.5mm thicl<br>punched and formed.<br>Disinfection — Air-Outlet Char<br>waveband at 254 nm and 185 nm | stainless steel 1.2mm thick with #4 satin-finish vertical grain. Air-inlet is<br>jects no more than 4" (100mm) from wall and is secured to mounting base<br>with two recessed socket button head cap screws (unit's right side).<br>k Steel, Electrogalvanized, Cold-rolled, Commercial quality (SECC)<br>mber enclosed and ventilated. Chamber contains a UV-lamp with dual<br>n being surrounded by nano-coated catalytic Titanium-plates. |                                        |  |  |
| RPM.                                                                                                                                                                                        | /dc with built in thermal protection. Ball bearings. Operates at 40,000 dial bladed impeller in polycarbonate housing.                                                                                                                                                                                                                                                                                                                       | •••••••••••••••••••••••••••••••••••••• |  |  |
| Electronic Control — Infrared                                                                                                                                                               | sensor is preset to drying time of 20 seconds followed by hand sanitizing                                                                                                                                                                                                                                                                                                                                                                    |                                        |  |  |
| airflow of 6 seconds when hands<br>INSTALLATION:                                                                                                                                            | s are held under air-outlet opening and across path of sensor.                                                                                                                                                                                                                                                                                                                                                                               |                                        |  |  |
|                                                                                                                                                                                             | ounting base on wall using template provided. For brick, stone, and                                                                                                                                                                                                                                                                                                                                                                          |                                        |  |  |
|                                                                                                                                                                                             | (8mm) holes for provided wall plugs 0.315" x 1-1/4" (8 x 45mm) and                                                                                                                                                                                                                                                                                                                                                                           | 32-1/4"<br>(817mm)                     |  |  |
|                                                                                                                                                                                             | ong. See template for wall plug and screw installation details. For plaster                                                                                                                                                                                                                                                                                                                                                                  | (817mm)                                |  |  |
|                                                                                                                                                                                             | e concealed backing to comply with local building codes and secure with<br>-metal screws or 3/16" (5mm) toggle bolts (not furnished). Provide                                                                                                                                                                                                                                                                                                |                                        |  |  |
|                                                                                                                                                                                             | istribution panel to dryer mounting base in conformance with local                                                                                                                                                                                                                                                                                                                                                                           |                                        |  |  |
| electrical codes.                                                                                                                                                                           |                                                                                                                                                                                                                                                                                                                                                                                                                                              | 15-1/4"                                |  |  |
| Wiring Instructions:<br>1 For 208–240-Volt Models —                                                                                                                                         | - Connect ground wire to ground terminal marked                                                                                                                                                                                                                                                                                                                                                                                              | (385mm) 1"<br>(25mm)                   |  |  |
| marked L1 and L2.                                                                                                                                                                           | connect ground whe to ground terminal marked                                                                                                                                                                                                                                                                                                                                                                                                 |                                        |  |  |
| 2. This is a class 1 product and r                                                                                                                                                          |                                                                                                                                                                                                                                                                                                                                                                                                                                              | n (60mm)                               |  |  |
| -                                                                                                                                                                                           | ck up movement within 6" (150mm) of the air-outlet opening. Use caution                                                                                                                                                                                                                                                                                                                                                                      |                                        |  |  |
| -                                                                                                                                                                                           | matic model in confined areas. Consider proximity to doorways and other hand dryers should be installed at least 19-3/4" (500mm) above any                                                                                                                                                                                                                                                                                                   |                                        |  |  |
| projection or horizontal surface                                                                                                                                                            |                                                                                                                                                                                                                                                                                                                                                                                                                                              | 6-3/4*<br>(170mm) +                    |  |  |
| the operation of the automatic se                                                                                                                                                           | ensor.                                                                                                                                                                                                                                                                                                                                                                                                                                       | Operable Part                          |  |  |
|                                                                                                                                                                                             |                                                                                                                                                                                                                                                                                                                                                                                                                                              | 3-1/4" Wire Opening                    |  |  |
|                                                                                                                                                                                             |                                                                                                                                                                                                                                                                                                                                                                                                                                              | Ę.                                     |  |  |
|                                                                                                                                                                                             |                                                                                                                                                                                                                                                                                                                                                                                                                                              |                                        |  |  |

## SANITARY WARE SPECIFICATION SHEET

Contemporary design, ADA compliant surface-mounted high-speed hand dryer and Air/Hand Sanitizer. Type 304 satin-finish, stainless steel dryer delivers a less than **20-second dry time (red indicator light in display)** followed by a **6 second sanitizing blast (blue indicator light in display)**. Unit also provides constant air-sanitization to the room. Best-in-class power rating of only 200 watts (0.2 kW.) Dryer is universal, with one model accommodating voltages from 110-240V.