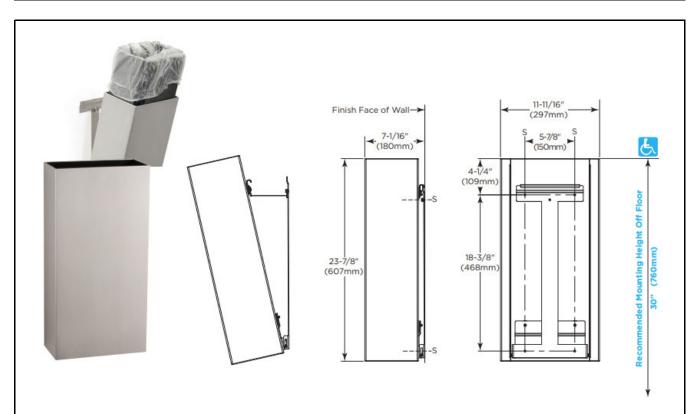

Finish/Color Options

Seam welded stainless steel waste receptacle.

Waste Container: Removable, leak-proof, rigid molded plastic.

Capacity: 6-Gal (23-L)
Width: 11-11/16" (297mm)
Height: 23-7/8" (607mm)
Depth: 6-1/8" (156mm)
Material: Type 304, 18 gauge (1.2mm),
stainless steel.
Finish: Matte Black finish.
Made in: UK

### INSTALLATION:

Reference installation instructions, steps 1-5, to mount the wall bracket and then affix waste receptacle. Securely fix wall bracket assembly to the wall using four sheet-metal screws according to the recommended installation height above finished floor. For plaster or dry wall construction, provide concealed backing to comply with local building codes, then secure unit with sheet-metal screws. For other wall surfaces, provide fiber plugs or expansion shields for use with sheet-metal screws, or provide 1/8" (3mm) toggle bolts or expansion bolts. Then, install upper bin bracket against the backside of the waste receptacle. Install lower bin bracket against the backside of the waste receptacle. Mount lower bin bracket against wall bracket assembly.