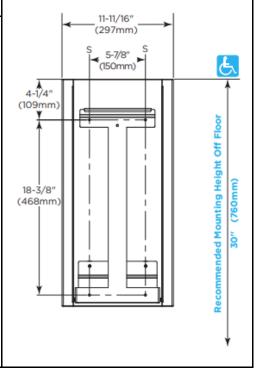

### INSTALLATION:

Reference installation instructions, steps 1-5, to mount the wall bracket and then affix waste receptacle. Securely fix wall bracket assembly to the wall using four sheet-metal screws according to the recommended installation height above finished floor. For plaster or dry wall construction, provide concealed backing to comply with local building codes, then secure unit with sheet-metal screws. For other wall surfaces, provide fiber plugs or expansion shields for use with sheet-metal screws, or provide 1/8" (3mm) toggle bolts or expansion bolts. Then, install upper bin bracket against the backside of the waste receptacle. Install lower bin bracket against the backside of the waste receptacle. Mount lower bin bracket against wall bracket assembly.