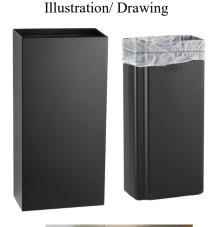

# SANITARY WARE SPECIFICATION SHEET

Bobrick (USA) Surface mounted waste Item Descriptions receptacle Equipped with anti-fall function(Capacity: 22.6L) Model B-9279MBLK **Dimensions** L297 x W180 x H607 mm Material Stainless Steel / Matte black Finish Manufacturer Bobrick Washroom Equipment Inc. (USA) Source Ka Shing Enterprises (H.K) Limted Mr. Ivan Lau / Mr. GilmanYuen (852) 2628-0661 / (852) 2490-2700 Contact Tel/Fax E-mail project@kashingehk.com Website www.kashingehk.com

Finish/Color Options

Seam welded stainless steel waste receptacle.

Waste Container: Removable, leak-proof, rigid molded plastic.

Capacity: 6-Gal (23-L)
Width: 11-11/16" (297mm)
Height: 23-7/8" (607mm)
Depth: 6-1/8" (156mm)
Material: Type 304, 18 gauge (1.2mm),
stainless steel.
Finish: Matte Black finish.
Made in: UK