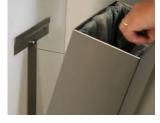

#### **OPERATION:**

Waste container can be removed by pulling receptacle up off the bracket and then pivoted away from the wall. Space between

bottom of receptacle and floor, when unit is properly mounted on wall, facilitates floor cleaning

### INSTALLATION:

Reference installation instructions, steps 1-5, to mount the wall bracket and then affix waste receptacle. Securely fix wall bracket assembly to the wall using four sheet-metal screws according to the recommended installation height above finished floor. For plaster or dry wall construction, provide concealed backing to comply with local building codes, then secure unit with sheet-metal screws. For other wall surfaces, provide fiber plugs or expansion shields for use with sheet-metal screws, or provide 1/8" (3mm) toggle bolts or expansion bolts. Then, install upper bin bracket against the backside of the waste receptacle. Install lower bin bracket against the backside of the waste receptacle. Mount lower bin bracket against wall bracket assembly.