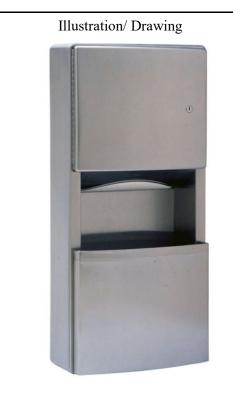

## SANITARY WARE SPECIFICATION SHEET

| Item Descriptions | Bobrick (USA) "Contura Series" Surface mounted paper towel toilet dispenser & waste |
|-------------------|-------------------------------------------------------------------------------------|
| Model             | receptacle. Capacity: 3.0-gal. (11.3-L). B-43699                                    |
| Dimensions        | 325 x 715 x 170mm                                                                   |
| Material          | Stainless Steel                                                                     |
| Manufacturer      | Bobrick Washroom Equipment Inc. (USA)                                               |
| Source            | Ka Shing Enterprises (H.K) Limted                                                   |
|                   | Mr. Ivan Lau / Mr. GilmanYuen                                                       |
| Contact Tel/Fax   | (852) 2628-0661 / (852) 2490-2700                                                   |
| E-mail            | project@kashingehk.com                                                              |
| Website           | www.kashingehk.com                                                                  |

Waste Receptacle — 18-8, type-304, 22-gauge (0.8mm) stainless steel with satin finish. Formed, one-piece, seamless construction. Removable front panel has same degree of arc as front of door and other Bobrick ConturaSeries washroom accessories. Top edge hemmed for safe handling. Radius on side edges of waste receptacle match corners and edges of paper towel dispenser door and other ConturaSeries accessories. Secured to cabinet with two keyholes over studs on bottom and two tamper-resistant setscrews on top. Capacity: 3.0-gal. (11.3-L).

**Paper Towel Dispenser** — 18-8, type-304, 22-gauge (0.8mm) stainless steel with satin

finish. Cabinet inside equipped with  $90^{\circ}$  return towel guide angle to prevent paper towels

from falling for ward out when door is opened for ser vicing. Rounded towel tray

**Door** — 18-8, type-304, 22-gauge (0.8mm) stainless steel with satin-finish. Drawn, one

iece seamless construction. Front of door has same degree of arc as front of waste...

<sup>\*</sup> All information of the above is for the reference only. No prior notice is made if any changes.