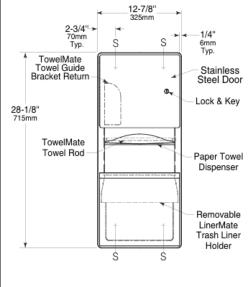

## SANITARY WARE SPECIFICATION SHEET

| Item Descriptions | Bobrick (USA) "Contura Series" Surface mounted paper towel toilet dispenser & waste |
|-------------------|-------------------------------------------------------------------------------------|
| Model             | receptacle. Capacity: 3.0-gal. (11.3-L). B-43699                                    |
| Dimensions        | 325 x 715 x 170mm                                                                   |
| Material          | Stainless Steel                                                                     |
| Manufacturer      | Bobrick Washroom Equipment Inc. (USA)                                               |
| Source            | Ka Shing Enterprises (H.K) Limted                                                   |
|                   | Mr. Ivan Lau / Mr. GilmanYuen                                                       |
| Contact Tel/Fax   | (852) 2628-0661 / (852) 2490-2700                                                   |
| E-mail            | project@kashingehk.com                                                              |
| Website           | www.kashingehk.com                                                                  |

Waste Receptacle — 18-8, type-304, 22-gauge (0.8mm) stainless steel with satin finish. Formed, one-piece, seamless construction. Removable front panel has same degree of arc as front of door and other Bobrick ConturaSeries washroom accessories. Top edge hemmed for safe handling. Radius on side edges of waste receptacle match corners and edges of paper towel dispenser door and other ConturaSeries accessories. Secured to cabinet with two keyholes over studs on bottom and two tamper-resistant setscrews on top. Capacity: 3.0-gal. (11.3-L).

**Paper Towel Dispenser** — 18-8, type-304, 22-gauge (0.8mm) stainless steel with satin

finish. Cabinet inside equipped with  $90^{\circ}$  return towel guide angle to prevent paper towels

from falling for ward out when door is opened for ser vicing. Rounded towel tray

hemmed opening to dispense paper towels without tearing. Unit equipped with TowelMate consisting of a  $90^{\circ}$  return towel guide angle inside cabinet to prevent paper

towels from falling for ward out when door is opened for ser vicing and a Nylon Rod

across the center of the towel tray to dispense paper towels one at a time. Waste receptacle shall have a formed, one-piece, seamless, removable front panel with top edge

hemmed. Capacity: 350 C-fold or 475 multifold paper towels.

**Door** — 18-8, type-304, 22-gauge (0.8mm) stainless steel with satin-finish. Drawn, one

iece seamless construction. Front of door has same degree of arc as front of waste...

<sup>\*</sup> All information of the above is for the reference only. No prior notice is made if any changes.