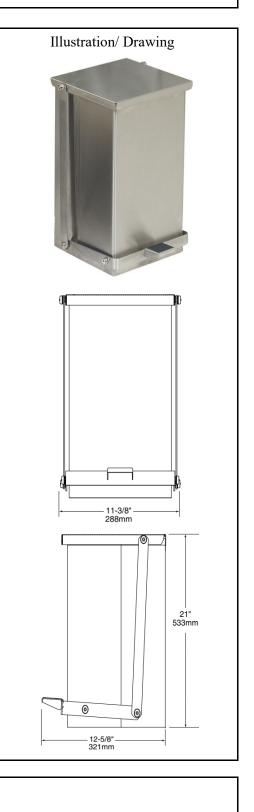

## SANITARY WARE SPECIFICATION SHEET

| Item Descriptions | Bobrick (USA)Stainless steel foot-operated |  |  |  |
|-------------------|--------------------------------------------|--|--|--|
| •                 | waste receptacle (Capacity: 30.3L)         |  |  |  |
|                   |                                            |  |  |  |
|                   |                                            |  |  |  |
|                   |                                            |  |  |  |
| Model             | B-220816                                   |  |  |  |
|                   |                                            |  |  |  |
| Dimensions        | L321 x W288 x H533 mm                      |  |  |  |
|                   |                                            |  |  |  |
| Material          | Stainless Steel / Satin Finish             |  |  |  |
|                   |                                            |  |  |  |
| Manufacturer      | Bobrick Washroom Equipment Inc. (USA)      |  |  |  |
|                   |                                            |  |  |  |
| Source            | Ka Shing Enterprises (H.K) Limted          |  |  |  |
|                   | Mr. Ivan Lau / Mr. Gilman Yuen             |  |  |  |
|                   |                                            |  |  |  |
| Contact Tel/Fax   | (852) 2628-0661 / (852) 2490-2700          |  |  |  |
| E-mail            | project@kashingehk.com                     |  |  |  |
| Website           | www.kashingehk.com                         |  |  |  |
| WCOSIC            | www.kasiiiigciik.coiii                     |  |  |  |

## MATERIALS:

Waste Receptacle — 18-8, Type 304, 24-gauge (0.6mm) stainless steel with satin-finish, all-welded seamless construction, exposed edges hemmed for safety. Capacity 8-gal (30.3L). Self-Closing Lid — 18-8, Type 304, 20-gauge (0.9mm) stainless steel with satin-finish, all-welded seamless construction, exposed edges hemmed for safety. Connected to waste receptacle with a full width integrated hinge. Inside of lid has gasket for better lid closure. Liner Clamp — 18-8, Type 304, 12-gauge (2.7mm) stainless steel with rivets to provide adjustable operation for liner servicing.

**Foot Pedal Assembly** — 18-8, Type 304, 16-gauge (1.6mm) stainless steel with integrated non-slip material.