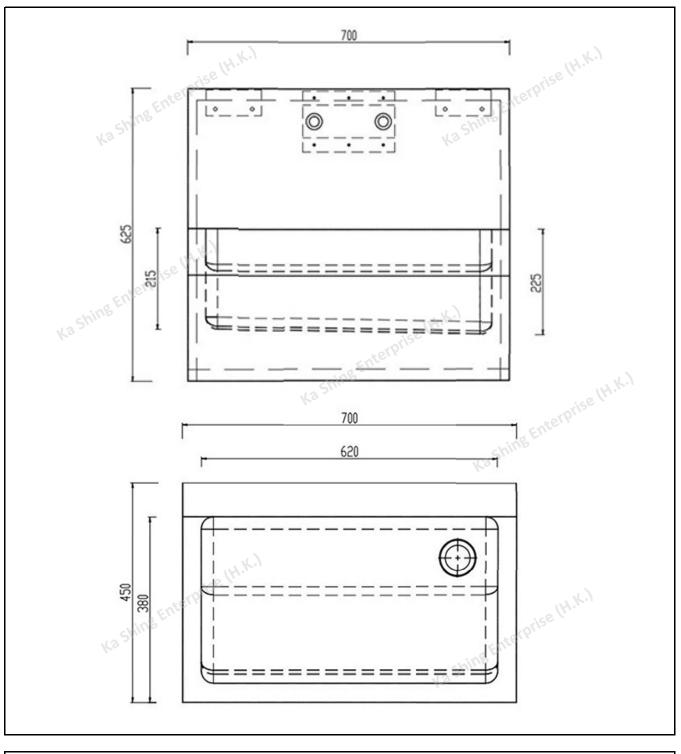

#### SANITARY WARE SPECIFICATION SHEET

| Item Descriptions | Casatino (PRC) Stainless steel washing trough                      | Illustration/ Drawing |  |  |
|-------------------|--------------------------------------------------------------------|-----------------------|--|--|
| Dimensions        | L450 x W700 x H625 mm                                              | Tailor made           |  |  |
| Model             | KSE0204.200                                                        |                       |  |  |
| Finish            | Stainless Steel 304/316                                            | 1                     |  |  |
| Manufacturer      | CASATINO (PRC)                                                     | and conterport        |  |  |
| Source            | Ka Shing Enterprises (H.K) Limted<br>Mr. Ivan Lau / Mr. GilmanYuen |                       |  |  |
| Contact Tel/Fax   | (852) 2628-0661 / (852) 2490-2700                                  |                       |  |  |
| E-mail            | project@kashingehk.com                                             |                       |  |  |
| Website           | www.kashingehk.com                                                 |                       |  |  |
|                   |                                                                    |                       |  |  |

Note: Tailor-made sizes can be specified.

\* All information of the above is for the reference only. No prior notice is made if any changes.