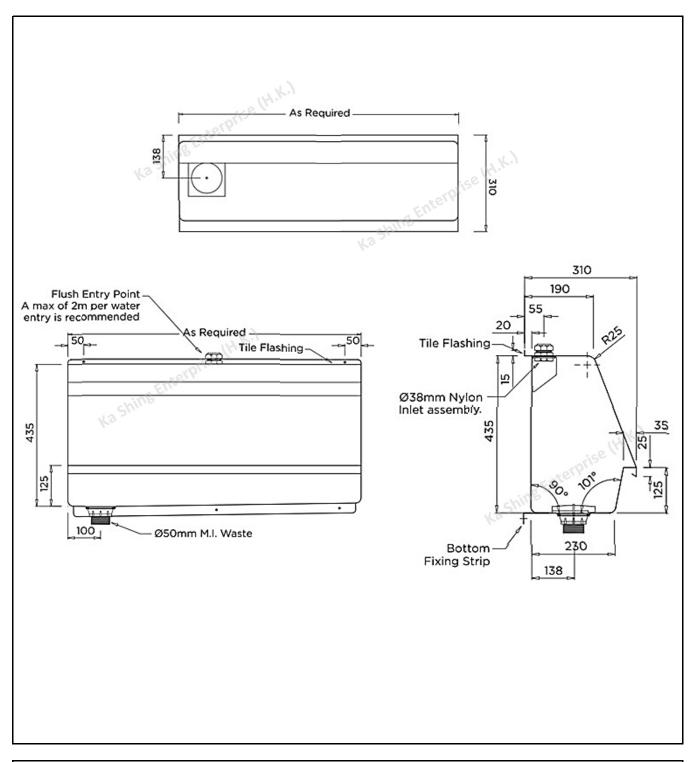

### SANITARY WARE SPECIFICATION SHEET

| Item Descriptions | Casatino (PRC) 1.2mm stainless steel in grade 316 & satin finish wall hung urinal | Illustration/ Drawing      |  |  |
|-------------------|-----------------------------------------------------------------------------------|----------------------------|--|--|
| Dimensions        | Refer to drawing                                                                  | Tailor made                |  |  |
| Model             | KSE0215.200                                                                       |                            |  |  |
| Finish            | Stainless Steel Grade 316                                                         |                            |  |  |
| Manufacturer      | CASATINO (PRC)                                                                    |                            |  |  |
| Source            | Ka Shing Enterprises (H.K) Limted<br>Mr. Ivan Lau / Mr. GilmanYuen                |                            |  |  |
| Contact Tel/Fax   | (852) 2628-0661 / (852) 2490-2700                                                 | (Imagereference only)      |  |  |
| E-mail<br>Website | project@kashingehk.com                                                            |                            |  |  |
|                   | www.kashingehk.com                                                                | 1                          |  |  |
| 138               | As Required —                                                                     | Ka shing Enterprise [H.K.] |  |  |
| 7                 |                                                                                   |                            |  |  |
|                   |                                                                                   |                            |  |  |

Note: Tailor-made sizes can be specified.

<sup>\*</sup> All information of the above is for the reference only. No prior notice is made if any changes.