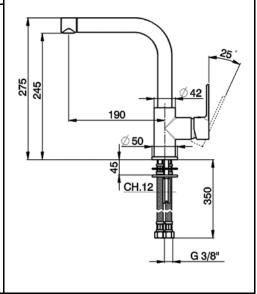

## SANITARY WARE SPECIFICATION SHEET

| Item Descriptions | Cisal (Italy) Single lever sink mixer      |  |  |
|-------------------|--------------------------------------------|--|--|
|                   | Energysave, swivel spout, G.3/8" stainless |  |  |
|                   | steel flexible hoses                       |  |  |
|                   |                                            |  |  |
|                   |                                            |  |  |
|                   |                                            |  |  |
|                   |                                            |  |  |
|                   |                                            |  |  |
| 1                 |                                            |  |  |
| Model             | C2-353                                     |  |  |
|                   |                                            |  |  |
| Finish            | Chrome Plated                              |  |  |
|                   |                                            |  |  |
| Manufacturer      | Cisal (Italy)                              |  |  |
| G                 | V - China Entermaine (H.V.) Limted         |  |  |
| Source            | Ka Shing Enterprises (H.K) Limted          |  |  |
|                   | Mr. Ivan Lau / Mr. GilmanYuen              |  |  |
| Contact Tel/Fax   | (852) 2628-0661 / (852) 2490-2700          |  |  |
|                   | ` ′                                        |  |  |
| E-mail            | project@kashingehk.com                     |  |  |
| Website           | www.kashingehk.com                         |  |  |