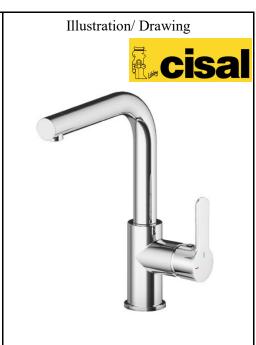

## SANITARY WARE SPECIFICATION SHEET

| Item Descriptions | Cisal (Italy) Single lever sink mixer      |  |  |
|-------------------|--------------------------------------------|--|--|
|                   | Energysave, swivel spout, G.3/8" stainless |  |  |
|                   | steel flexible hoses                       |  |  |
|                   |                                            |  |  |
|                   |                                            |  |  |
|                   |                                            |  |  |
|                   |                                            |  |  |
|                   |                                            |  |  |
| 1                 |                                            |  |  |
| Model             | C2-353                                     |  |  |
|                   |                                            |  |  |
| Finish            | Chrome Plated                              |  |  |
|                   |                                            |  |  |
| Manufacturer      | Cisal (Italy)                              |  |  |
| G                 | V - China Entermaine (H.V.) Limted         |  |  |
| Source            | Ka Shing Enterprises (H.K) Limted          |  |  |
|                   | Mr. Ivan Lau / Mr. GilmanYuen              |  |  |
| Contact Tel/Fax   | (852) 2628-0661 / (852) 2490-2700          |  |  |
|                   | ` ′                                        |  |  |
| E-mail            | project@kashingehk.com                     |  |  |
| Website           | www.kashingehk.com                         |  |  |