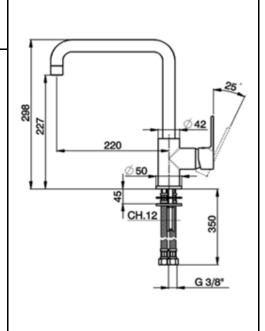

## SANITARY WARE SPECIFICATION SHEET

| Item Descriptions | Cisal (Italy) Single lever sink mixer<br>Energysave,swivel spout,G.3/8" stainless<br>steel flexible hoses |
|-------------------|-----------------------------------------------------------------------------------------------------------|
| Model             | C2-253                                                                                                    |
| Finish            | Chrome Plated                                                                                             |
| Manufacturer      | Cisal (Italy)                                                                                             |
| Source            | Ka Shing Enterprises (H.K) Limted<br>Mr. Ivan Lau / Mr. GilmanYuen                                        |
| Contact Tel/Fax   | (852) 2628-0661 / (852) 2490-2700                                                                         |
| E-mail            | project@kashingehk.com                                                                                    |
| Website           | www.kashingehk.com                                                                                        |

Illustration/ Drawing

cisal

|   | Т   |     |   |
|---|-----|-----|---|
| 1 | I O | ra' | • |
| 1 | w   | LU. |   |

<sup>\*</sup> All information of the above is for the reference only. No prior notice is made if any changes.