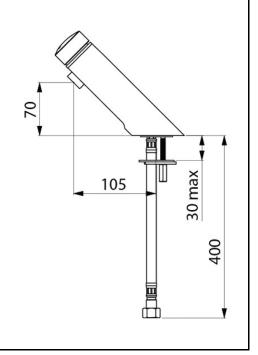

## SANITARY WARE SPECIFICATION SHEET

| Item Descriptions | Delabie (France) "TEMPOMIX3" Deck mounted time flow 7 seconds basin mixer |  |  |
|-------------------|---------------------------------------------------------------------------|--|--|
| Dimensions        | Refer to drawing                                                          |  |  |
| Model             | 794000                                                                    |  |  |
| Material/ Finish  | Brass/ Chrome Plated                                                      |  |  |
| Manufacturer      | Delabie (France)                                                          |  |  |
| Source            | Ka Shing Enterprises (H.K) Limted<br>Mr. Ivan Lau / Mr. GilmanYuen        |  |  |
| Contact Tel/Fax   | (852) 2628-0661 / (852) 2490-2700                                         |  |  |
| E-mail            | project@kashingehk.com                                                    |  |  |
| Website           | www.kashingehk.com                                                        |  |  |