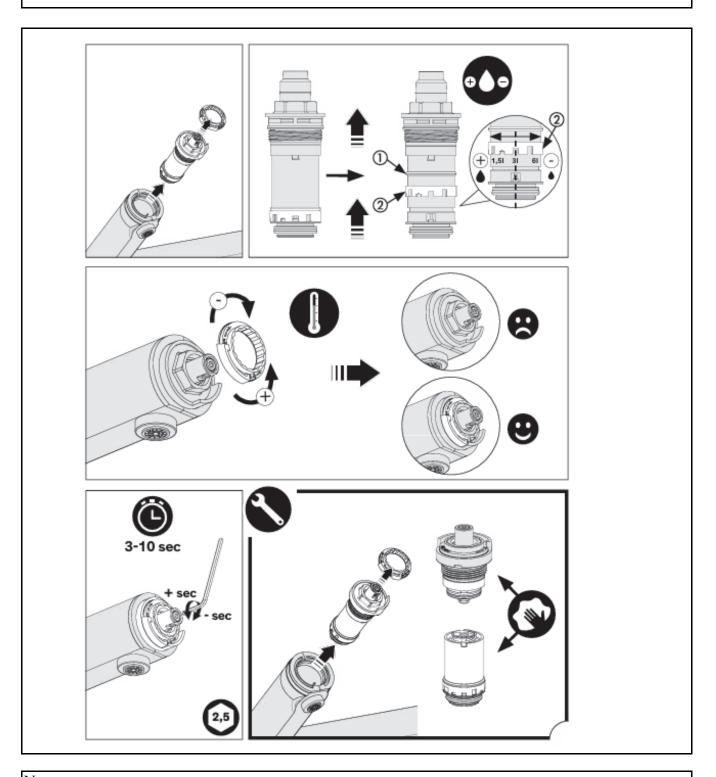

Flow rate pre-set at 3 lpm at 3 bar, can be adjusted from 1.4 to 6 lpm.

Tamperproof scale-resistant flow straightener.

Chrome-plated metal body.

PEX flexibles F3/8" with stopcocks, filters and non-return valves.

Fixing reinforced by 2 stainless steel rods.

Adjustable maximum temperature limiter.

Suitable for people with reduced mobility.

| Ν | ote |
|---|-----|
|---|-----|

<sup>\*</sup> All information of the above is for the reference only. No prior notice is made if any changes.