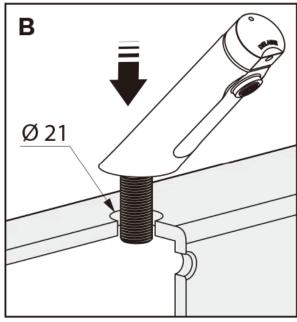

Time flow  $\sim$ 7 seconds.

Flow rate pre-set at 3 lpm at 3 bar, can be adjusted from 1.4 to 6 lpm.

Tamperproof scale-resistant flow straightener.

Chrome-plated brass body M½".

Fixing with back-nut.

Supplied with red and blue markers.

#### TECHNICAL CHARACTERISTICS

TEMPOSOFT 2 time flow tap - Ref. 740500 Connector M1/2" Time flow Technology 75mm Drop height 100mm Spout length 3 lpm Flow rate ACS WRAS (1) (2) kiwa ti (2) Norms

<sup>\*</sup> All information of the above is for the reference only. No prior notice is made if any changes.