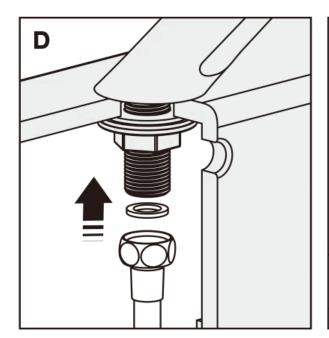

Time flow  $\sim$ 7 seconds.

Flow rate pre-set at 3 lpm at 3 bar, can be adjusted from 1.4 to 6 lpm.

Tamperproof scale-resistant flow straightener.

Chrome-plated brass body M½".

Fixing with back-nut.

Supplied with red and blue markers.

#### TECHNICAL CHARACTERISTICS

TEMPOSOFT 2 time flow tap - Ref. 740500 Connector M1/2" Time flow Technology 75mm Drop height 100mm Spout length 3 lpm Flow rate ACS WRAS (1) (2) kiwa ti (2) Norms

<sup>\*</sup> All information of the above is for the reference only. No prior notice is made if any changes.