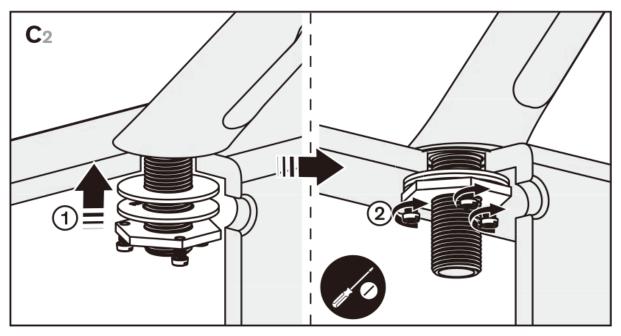

Time flow  $\sim$ 7 seconds.

Flow rate pre-set at 3 lpm at 3 bar, can be adjusted from 1.4 to 6 lpm.

Tamperproof scale-resistant flow straightener.

Chrome-plated brass body M½".

Fixing with back-nut.

Supplied with red and blue markers.

#### TECHNICAL CHARACTERISTICS

TEMPOSOFT 2 time flow tap - Ref. 740500 Connector M1/2" Time flow Technology 75mm Drop height 100mm Spout length 3 lpm Flow rate ACS WRAS (1) (2) kiwa ti (2) Norms

<sup>\*</sup> All information of the above is for the reference only. No prior notice is made if any changes.