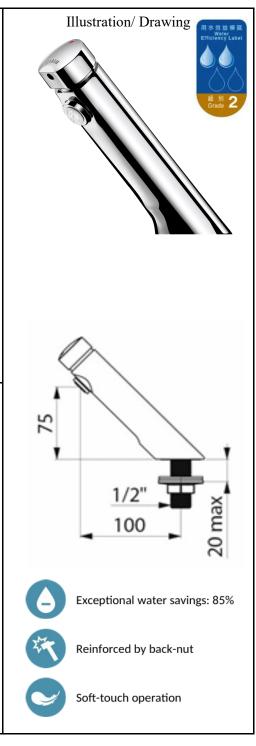

### SANITARY WARE SPECIFICATION SHEET

Delabie (France) "TEMPOSOFT 2" Deck Item Descriptions mounted time flow basin tap; nominated flow rate 3 L/min in WELS Grade 2; Registration No. TN 20-0081 Model 740500 Material/Finish Brass/ Chrome Plated Manufacturer Delabie (France) Source Ka Shing Enterprises (H.K) Limted Mr. Ivan Lau / Mr. GilmanYuen Contact Tel/Fax (852) 2628-0661 / (852) 2490-2700 E-mail project@kashingehk.com Website www.kashingehk.com Deck-mounted time flow basin tap: Soft-touch operation.

Time flow  $\sim$ 7 seconds.

Flow rate pre-set at 3 lpm at 3 bar, can be adjusted from 1.4 to 6 lpm.

Tamperproof scale-resistant flow straightener.

Chrome-plated brass body M½".

Fixing with back-nut.

Supplied with red and blue markers.

#### TECHNICAL CHARACTERISTICS

TEMPOSOFT 2 time flow tap - Ref. 740500 Connector M1/2" Time flow Technology 75mm Drop height 100mm Spout length 3 lpm Flow rate ACS WRAS (1) (2) kiwa ti (2) Norms

<sup>\*</sup> All information of the above is for the reference only. No prior notice is made if any changes.