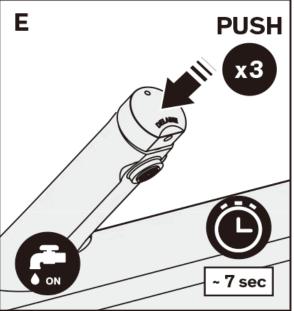

Time flow  $\sim$ 7 seconds.

Flow rate pre-set at 3 lpm at 3 bar, can be adjusted from 1.4 to 6 lpm.

Tamperproof scale-resistant flow straightener.

Chrome-plated brass body M½".

Fixing with back-nut.

Supplied with red and blue markers.