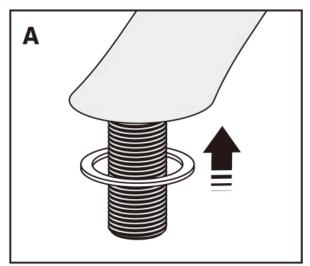

Time flow  $\sim$ 7 seconds.

Flow rate pre-set at 3 lpm at 3 bar, can be adjusted from 1.4 to 6 lpm.

Tamperproof scale-resistant flow straightener.

Chrome-plated brass body M½".

Fixing with back-nut.

Supplied with red and blue markers.

#### TECHNICAL CHARACTERISTICS

TEMPOSOFT 2 time flow tap - Ref. 740500 Connector M1/2" Time flow Technology 75mm Drop height 100mm Spout length 3 lpm Flow rate ACS WRAS (1) (2) kiwa ti (2) Norms

<sup>\*</sup> All information of the above is for the reference only. No prior notice is made if any changes.