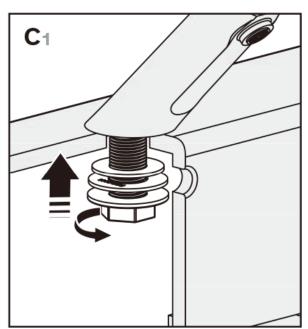

Time flow  $\sim$ 7 seconds.

Flow rate pre-set at 3 lpm at 3 bar, can be adjusted from 1.4 to 6 lpm.

Tamperproof scale-resistant flow straightener.

Chrome-plated brass body M½".

Fixing with back-nut.

Supplied with red and blue markers.

#### TECHNICAL CHARACTERISTICS

TEMPOSOFT 2 time flow tap - Ref. 740500 Connector M1/2" Time flow Technology 75mm Drop height 100mm Spout length 3 lpm Flow rate ACS WRAS (1) (2) kiwa ti (2) Norms

<sup>\*</sup> All information of the above is for the reference only. No prior notice is made if any changes.