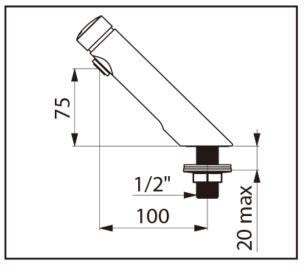

#### TECHNICAL CHARACTERISTICS

TEMPOSOFT 2 time flow tap - Ref. 740500 Connector M1/2" Time flow Technology 75mm Drop height 100mm Spout length 3 lpm Flow rate ACS WRAS (1) (2) kiwa ti (2) Norms

<sup>\*</sup> All information of the above is for the reference only. No prior notice is made if any changes.