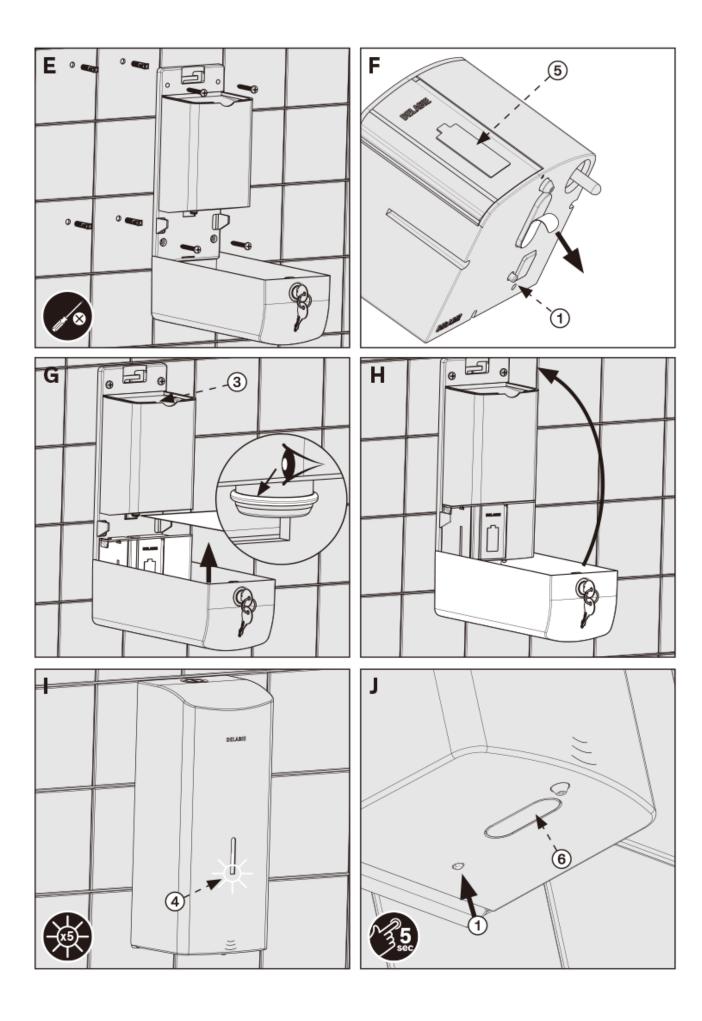

## SANITARY WARE SPECIFICATION SHEET

| Itom Descriptions                                                             | Delabie (France) Wall-mounted Infra-red                                   |                                   |  |  |
|-------------------------------------------------------------------------------|---------------------------------------------------------------------------|-----------------------------------|--|--|
| Item Descriptions                                                             |                                                                           | Illustration/ Drawing             |  |  |
|                                                                               | automatic soap dispenser <b>Bacteriostatic</b> 304                        |                                   |  |  |
|                                                                               | stainless steel Bright polished finish 0.5 litre                          | -                                 |  |  |
|                                                                               |                                                                           | жизи   Ref. 512566P               |  |  |
|                                                                               |                                                                           |                                   |  |  |
| M. 1.1                                                                        | 5125((D                                                                   |                                   |  |  |
| Model                                                                         | 512566P                                                                   | -                                 |  |  |
|                                                                               |                                                                           | Ref. 5125668                      |  |  |
| Dimensions                                                                    | L90 x W105 x H196mm                                                       |                                   |  |  |
| Dimensions                                                                    |                                                                           |                                   |  |  |
|                                                                               |                                                                           |                                   |  |  |
| Material/ Finish                                                              | 304 Stainless Steel / Bright polished                                     | Ref. 512566BK                     |  |  |
|                                                                               | 5 1                                                                       |                                   |  |  |
|                                                                               |                                                                           |                                   |  |  |
| Manufacturer                                                                  | Delabie (France)                                                          | -                                 |  |  |
|                                                                               |                                                                           | Ref. 512566W                      |  |  |
| _                                                                             |                                                                           |                                   |  |  |
| Source                                                                        | Ka Shing Enterprises (H.K) Limted                                         |                                   |  |  |
|                                                                               | Mr. Ivan Lau / Mr. GilmanYuen                                             |                                   |  |  |
|                                                                               |                                                                           |                                   |  |  |
|                                                                               |                                                                           | PELANE                            |  |  |
| Contact Tel/Fax                                                               | (852) 2628-0661 / (852) 2490-2700                                         |                                   |  |  |
| E-mail                                                                        | project@kashingehk.com                                                    | 8                                 |  |  |
|                                                                               |                                                                           |                                   |  |  |
| Website                                                                       | www.kashingehk.com                                                        |                                   |  |  |
| DESCRIPTION                                                                   |                                                                           | ž l                               |  |  |
| Wall-mounted electronic liquid soap                                           | *                                                                         | 79                                |  |  |
| Ref. 512566P (bright polished 304<br>Ref. 512566S (Satin finish 304 stai      |                                                                           | 105 90                            |  |  |
| Ref. 512566BK (Matte black 304 s                                              |                                                                           |                                   |  |  |
| Ref. 512566W (white 304 stainless                                             |                                                                           |                                   |  |  |
| Wall-mounted electronic soap disper                                           |                                                                           |                                   |  |  |
| Liquid soap or hydroalcoholic gel di                                          | spenser.                                                                  |                                   |  |  |
| Vandal-resistant model with lock and                                          |                                                                           | 8 X                               |  |  |
|                                                                               | natically detected by infrared cell (detection distance can be adjusted). |                                   |  |  |
| Bacteriostatic 304 stainless steel cov<br>One-piece hinged cover for easy mai |                                                                           |                                   |  |  |
|                                                                               | s 0.8ml (can be adjusted up to 7 doses per activation).                   | ╵┈╢╗┹┰┺┱┹┰╴╤╢                     |  |  |
| Option of operation in anti-clogging                                          | mode.                                                                     |                                   |  |  |
|                                                                               | 5V (DC9V) batteries supplied integrated in the soap dispenser body.       | - 80 -                            |  |  |
| Low battery indicator light.                                                  |                                                                           |                                   |  |  |
| Tank with large opening: easy to fill                                         | -                                                                         | Total hygiene: no manual contact  |  |  |
| Window allows soap level to be chee<br>Polished satin 304 stainless steel.    | ckea.                                                                     |                                   |  |  |
| Stainless steel thickness: 1mm.                                               |                                                                           |                                   |  |  |
| Capacity: 0.5 litre.                                                          |                                                                           | Comfort: automatic soap dispenser |  |  |
| Dimensions: 90 x 105 x 196mm.                                                 |                                                                           |                                   |  |  |
| For vegetable-based liquid soap with                                          | n a maximum viscosity of 3,000 mPa.s.                                     | No-waste pump dispenser           |  |  |
| Compatible with hydroalcoholic gel.                                           |                                                                           |                                   |  |  |
| CE marked.                                                                    |                                                                           |                                   |  |  |
|                                                                               |                                                                           | Liquid soap or hydroalcoholic gel |  |  |
|                                                                               |                                                                           |                                   |  |  |