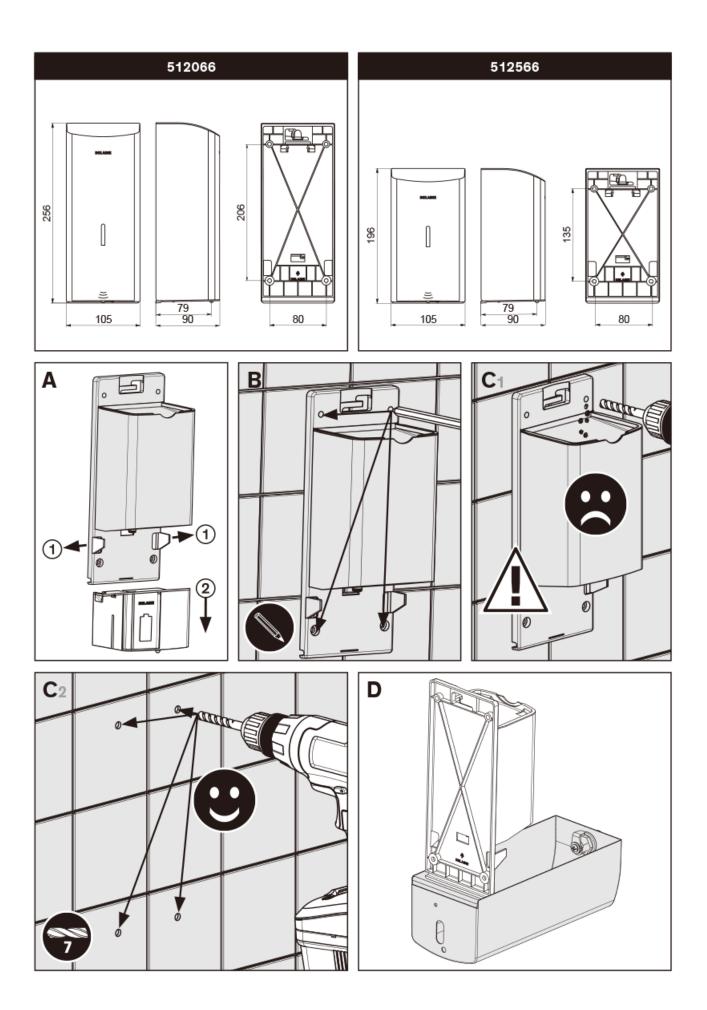

## SANITARY WARE SPECIFICATION SHEET

| Itom Descriptions                                                             | Delabie (France) Wall-mounted Infra-red                                   |                                   |  |  |
|-------------------------------------------------------------------------------|---------------------------------------------------------------------------|-----------------------------------|--|--|
| Item Descriptions                                                             |                                                                           | Illustration/ Drawing             |  |  |
|                                                                               | automatic soap dispenser <b>Bacteriostatic</b> 304                        |                                   |  |  |
|                                                                               | stainless steel Bright polished finish 0.5 litre                          | -                                 |  |  |
|                                                                               |                                                                           | жизи   Ref. 512566P               |  |  |
|                                                                               |                                                                           |                                   |  |  |
| M. 1.1                                                                        | 5125((D                                                                   |                                   |  |  |
| Model                                                                         | 512566P                                                                   | -                                 |  |  |
|                                                                               |                                                                           | Ref. 5125668                      |  |  |
| Dimensions                                                                    | L90 x W105 x H196mm                                                       |                                   |  |  |
| Dimensions                                                                    |                                                                           |                                   |  |  |
|                                                                               |                                                                           |                                   |  |  |
| Material/ Finish                                                              | 304 Stainless Steel / Bright polished                                     | Ref. 512566BK                     |  |  |
|                                                                               | 5 1                                                                       |                                   |  |  |
|                                                                               |                                                                           |                                   |  |  |
| Manufacturer                                                                  | Delabie (France)                                                          | -                                 |  |  |
|                                                                               |                                                                           | Ref. 512566W                      |  |  |
| _                                                                             |                                                                           |                                   |  |  |
| Source                                                                        | Ka Shing Enterprises (H.K) Limted                                         |                                   |  |  |
|                                                                               | Mr. Ivan Lau / Mr. GilmanYuen                                             |                                   |  |  |
|                                                                               |                                                                           |                                   |  |  |
|                                                                               |                                                                           | PELANE                            |  |  |
| Contact Tel/Fax                                                               | (852) 2628-0661 / (852) 2490-2700                                         |                                   |  |  |
| E-mail                                                                        | project@kashingehk.com                                                    | 8                                 |  |  |
|                                                                               |                                                                           |                                   |  |  |
| Website                                                                       | www.kashingehk.com                                                        |                                   |  |  |
| DESCRIPTION                                                                   |                                                                           | ž l                               |  |  |
| Wall-mounted electronic liquid soap                                           | *                                                                         | 79                                |  |  |
| Ref. 512566P (bright polished 304<br>Ref. 512566S (Satin finish 304 stai      |                                                                           | 105 90                            |  |  |
| Ref. 512566BK (Matte black 304 s                                              |                                                                           |                                   |  |  |
| Ref. 512566W (white 304 stainless                                             |                                                                           |                                   |  |  |
| Wall-mounted electronic soap disper                                           |                                                                           |                                   |  |  |
| Liquid soap or hydroalcoholic gel di                                          | spenser.                                                                  |                                   |  |  |
| Vandal-resistant model with lock and                                          |                                                                           | 8 X                               |  |  |
|                                                                               | natically detected by infrared cell (detection distance can be adjusted). |                                   |  |  |
| Bacteriostatic 304 stainless steel cov<br>One-piece hinged cover for easy mai |                                                                           |                                   |  |  |
|                                                                               | s 0.8ml (can be adjusted up to 7 doses per activation).                   | ╵┈╢╗┹┰┺┱┹┰╴╤╢                     |  |  |
| Option of operation in anti-clogging                                          | mode.                                                                     |                                   |  |  |
|                                                                               | 5V (DC9V) batteries supplied integrated in the soap dispenser body.       | - 80 -                            |  |  |
| Low battery indicator light.                                                  |                                                                           |                                   |  |  |
| Tank with large opening: easy to fill                                         | -                                                                         | Total hygiene: no manual contact  |  |  |
| Window allows soap level to be chee<br>Polished satin 304 stainless steel.    | ckea.                                                                     |                                   |  |  |
| Stainless steel thickness: 1mm.                                               |                                                                           |                                   |  |  |
| Capacity: 0.5 litre.                                                          |                                                                           | Comfort: automatic soap dispenser |  |  |
| Dimensions: 90 x 105 x 196mm.                                                 |                                                                           |                                   |  |  |
| For vegetable-based liquid soap with                                          | n a maximum viscosity of 3,000 mPa.s.                                     | No-waste pump dispenser           |  |  |
| Compatible with hydroalcoholic gel.                                           |                                                                           |                                   |  |  |
| CE marked.                                                                    |                                                                           |                                   |  |  |
|                                                                               |                                                                           | Liquid soap or hydroalcoholic gel |  |  |
|                                                                               |                                                                           |                                   |  |  |