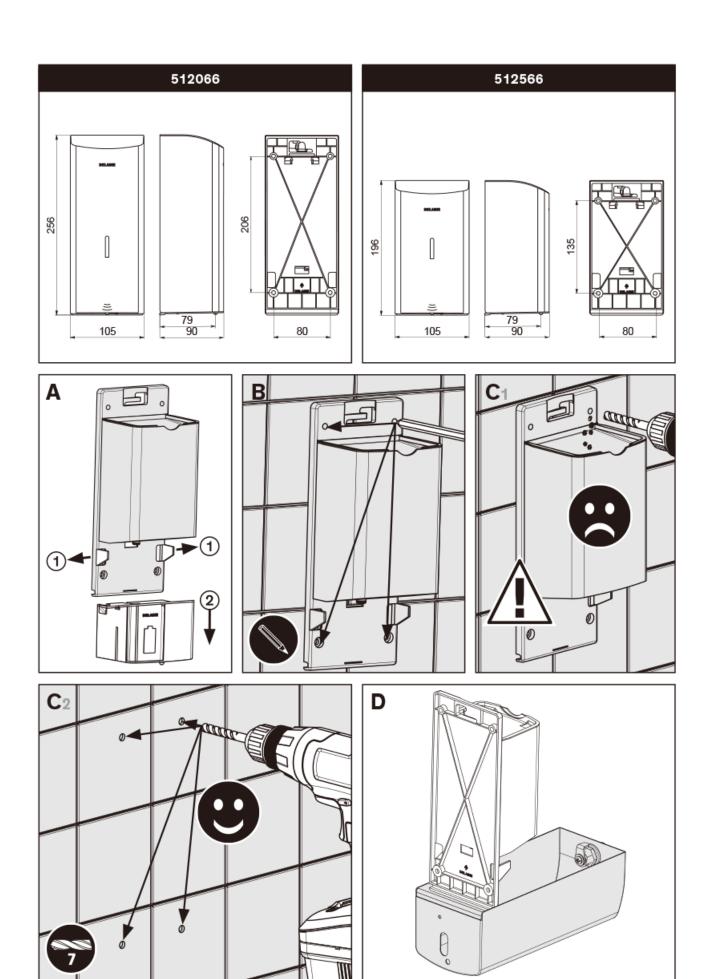

Polished satin 304 stainless steel.

Stainless steel thickness: 1mm.

Capacity: 0.5 litre.

Dimensions: 90 x 105 x 196mm.

For vegetable-based liquid soap with a maximum viscosity of 3,000 mPa.s.

Compatible with hydroalcoholic gel.