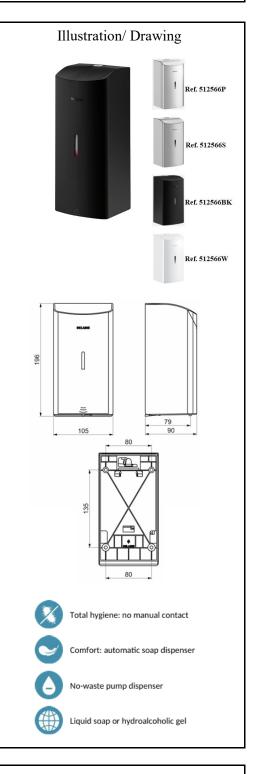

## DESCRIPTION

Wall-mounted electronic liquid soap dispenser, 0.5 litre

Ref. 512566P (bright polished 304 stainless steel)

Ref. 512566S (Satin finish 304 stainless steel)

Ref. 512566BK (Matte black 304 stainless steel)

Ref. 512566W (white 304 stainless steel)

Wall-mounted electronic soap dispenser.

Liquid soap or hydroalcoholic gel dispenser.

Vandal-resistant model with lock and standard DELABIE key.

No manual contact: hands are automatically detected by infrared cell (detection distance can be adjusted).

Bacteriostatic 304 stainless steel cover.

One-piece hinged cover for easy maintenance and improved hygiene.

No-waste pump dispenser: dispenses 0.8ml (can be adjusted up to 7 doses per activation).

Option of operation in anti-clogging mode.

Automatic soap dispenser: 6 AA -1.5V (DC9V) batteries supplied integrated in the soap dispenser body.

Low battery indicator light.

Tank with large opening: easy to fill from large containers.

Window allows soap level to be checked.

Polished satin 304 stainless steel.

Stainless steel thickness: 1mm.

Capacity: 0.5 litre.

Dimensions: 90 x 105 x 196mm.

For vegetable-based liquid soap with a maximum viscosity of 3,000 mPa.s.

Compatible with hydroalcoholic gel.