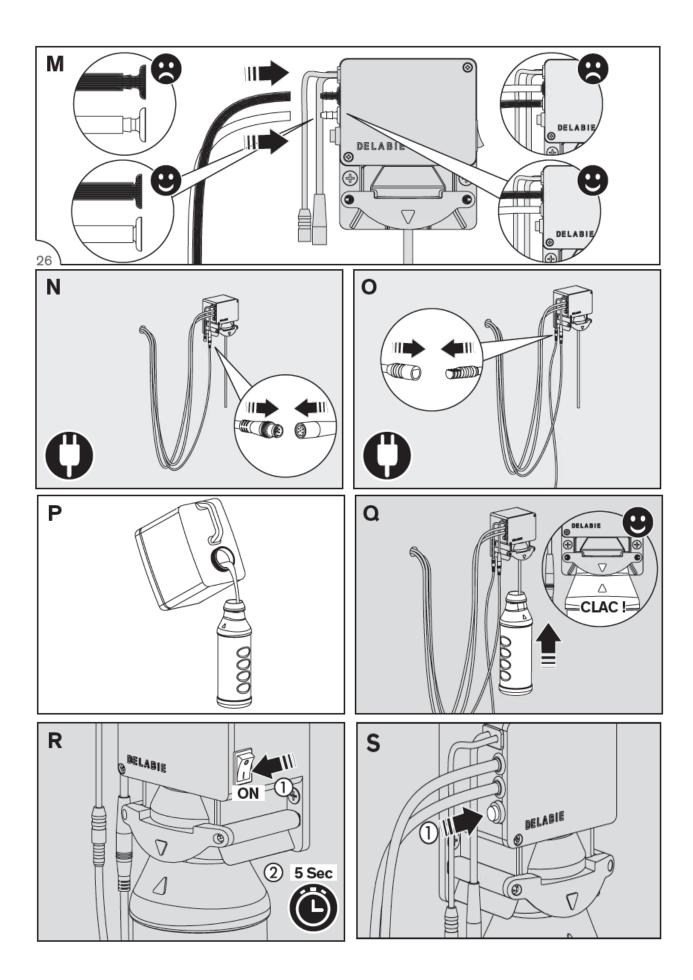

Chrome-plated 304 stainless steel spout.

No-waste pump dispenser.

Removable, separate electronic unit and tank for installation beneath the work surface.

Automatic soap dispenser: mains supply with 230/6V transformer.