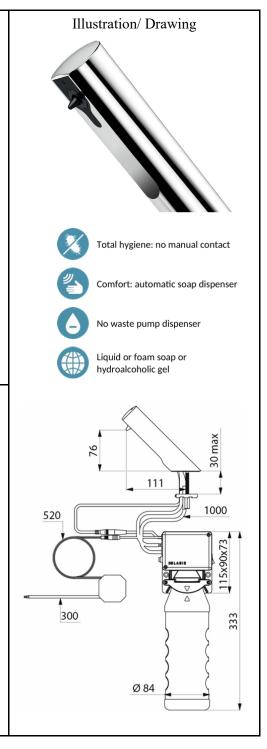

DESCRIPTION

TEMPOMATIC 4 deck-mounted electronic soap dispenser

Ref. 512031P

Deck-mounted electronic soap dispenser.

Liquid soap, mousse or hydroalcoholic gel dispenser.

No manual contact: hands are automatically detected by infrared cell.

Chrome-plated 304 stainless steel spout.

No-waste pump dispenser.

Removable, separate electronic unit and tank for installation beneath the work surface.

Automatic soap dispenser: mains supply with 230/6V transformer.

For vegetable-based liquid soap with a maximum viscosity of 3,000 mPa.s. or special foam soap.

Compatible with hydroalcoholic gel.

Spout length: 111mm.

Supplied with a 1-litre tank.

## TECHNICAL CHARACTERISTICS

TEMPOMATIC 4 deck-mounted electronic soap dispenser - Ref. 512031P

Supply Mains supply 230/6V

Technology Infrared sensor

Drop height 76mm

Spout length 111mm

Volume 1-litre tank

Norms C€