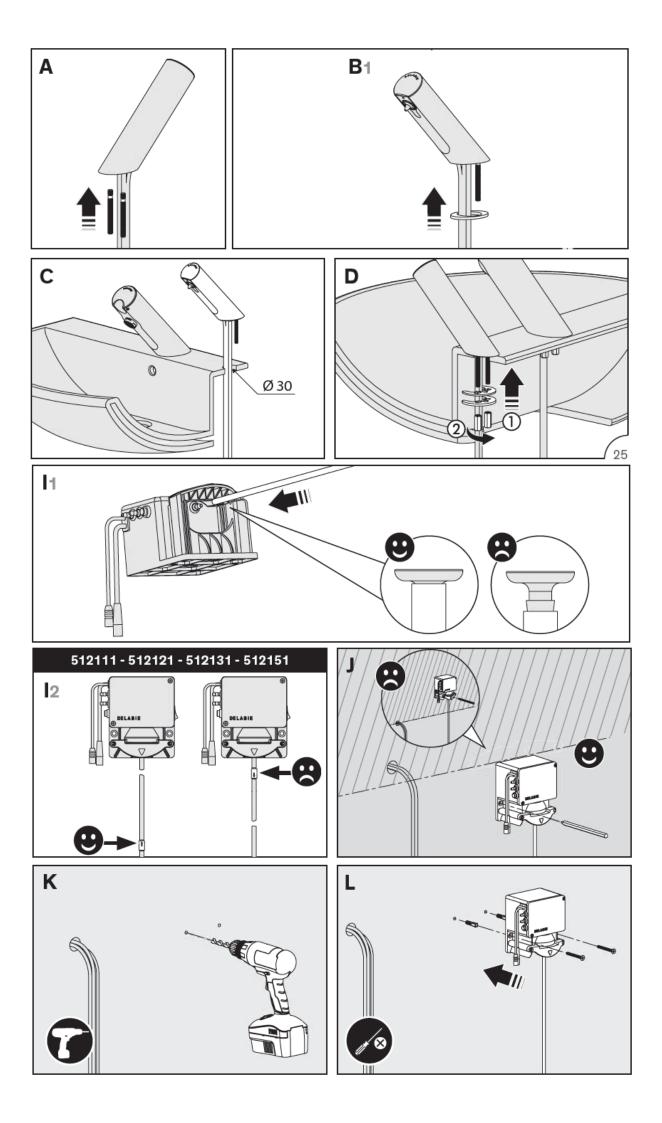

Chrome-plated 304 stainless steel spout.

No-waste pump dispenser.

Removable, separate electronic unit and tank for installation beneath the work surface.

Automatic soap dispenser: mains supply with 230/6V transformer.