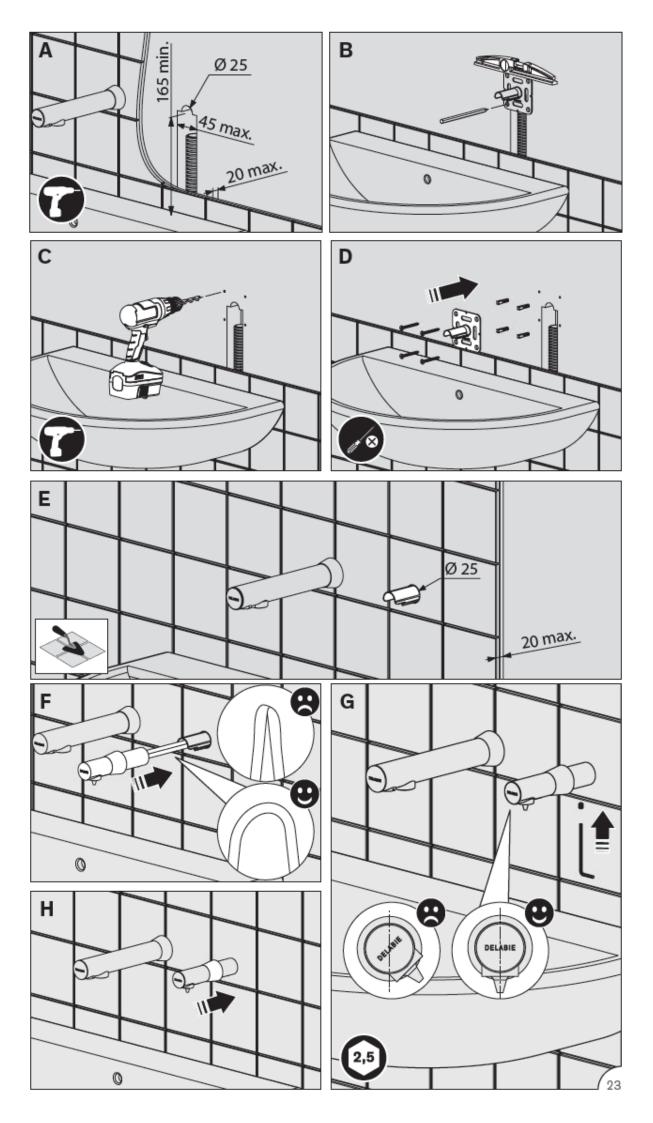

## SANITARY WARE SPECIFICATION SHEET

| Item Descriptions                  | em Descriptions Delabie (France) "BINOPTIC" Wall-mounted<br>electronic liquid soap dispenser with 230/6V<br>transformer 1-litre                                                                                                                                               |                        | Illustration/ Drawing                          |  |  |
|------------------------------------|-------------------------------------------------------------------------------------------------------------------------------------------------------------------------------------------------------------------------------------------------------------------------------|------------------------|------------------------------------------------|--|--|
| Model                              | 512051BK                                                                                                                                                                                                                                                                      |                        | DELABIE                                        |  |  |
| Spout length                       | 115mm                                                                                                                                                                                                                                                                         |                        | V                                              |  |  |
| Material                           | Matte black 304 stainle                                                                                                                                                                                                                                                       | ss steel               |                                                |  |  |
| Manufacturer Delabie (France)      |                                                                                                                                                                                                                                                                               |                        | Total hygiene: no manual contact               |  |  |
| Source                             | Ka Shing Enterprises (H.K) Limted                                                                                                                                                                                                                                             |                        |                                                |  |  |
|                                    | Mr. Ivan Lau / Mr. GilmanYuen                                                                                                                                                                                                                                                 |                        | Comfort: automatic soap dispenser              |  |  |
| Contact Tel/Fax                    | (852) 2628-0661 / (852                                                                                                                                                                                                                                                        | ) 2490-2700            | No waste pump dispenser                        |  |  |
| E-mail                             | project@kashingehk.                                                                                                                                                                                                                                                           | com                    | <b>U</b>                                       |  |  |
| Website                            | www.kashingehk.con                                                                                                                                                                                                                                                            |                        | Liquid or foam soap or                         |  |  |
| Automatic soap dispenser: mains su | 4 stainless stee)<br>stainless steel)<br>stainless steel)<br>enser.<br>blic gel dispenser.<br>tects hands automatically.<br>at.<br>I removable tank enable installation be<br>upply with 230/6V transformer.<br>th maximum viscosity of 3,000 mPa.s of<br>I<br>TECHNICAL CHAR | or specific foam soap. | 98 10 max<br>1000<br>520<br>300<br>300<br>Ø 84 |  |  |