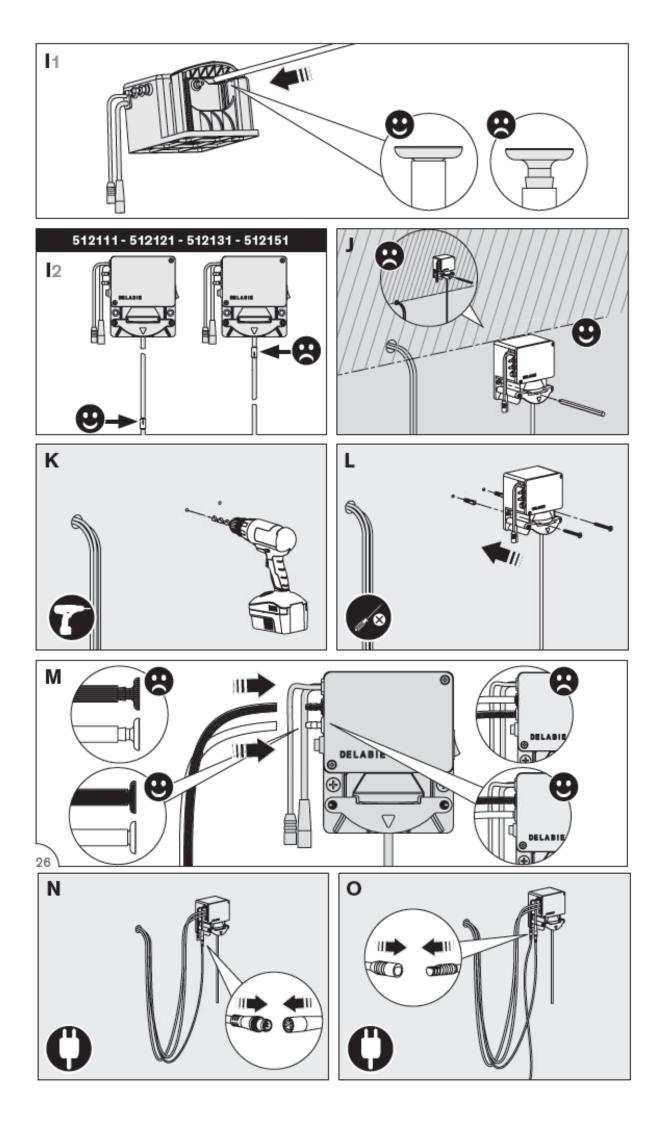

## SANITARY WARE SPECIFICATION SHEET

| Item Descriptions                  | em Descriptions Delabie (France) "BINOPTIC" Wall-mounted<br>electronic liquid soap dispenser with 230/6V<br>transformer 1-litre                                                                                                                                               |                        | Illustration/ Drawing                          |  |  |
|------------------------------------|-------------------------------------------------------------------------------------------------------------------------------------------------------------------------------------------------------------------------------------------------------------------------------|------------------------|------------------------------------------------|--|--|
| Model                              | 512051BK                                                                                                                                                                                                                                                                      |                        | DELABIE                                        |  |  |
| Spout length                       | 115mm                                                                                                                                                                                                                                                                         |                        | V                                              |  |  |
| Material                           | Matte black 304 stainle                                                                                                                                                                                                                                                       | ss steel               |                                                |  |  |
| Manufacturer Delabie (France)      |                                                                                                                                                                                                                                                                               |                        | Total hygiene: no manual contact               |  |  |
| Source                             | Ka Shing Enterprises (H.K) Limted                                                                                                                                                                                                                                             |                        |                                                |  |  |
|                                    | Mr. Ivan Lau / Mr. GilmanYuen                                                                                                                                                                                                                                                 |                        | Comfort: automatic soap dispenser              |  |  |
| Contact Tel/Fax                    | (852) 2628-0661 / (852                                                                                                                                                                                                                                                        | ) 2490-2700            | No waste pump dispenser                        |  |  |
| E-mail                             | project@kashingehk.                                                                                                                                                                                                                                                           | com                    | <b>U</b>                                       |  |  |
| Website                            | www.kashingehk.con                                                                                                                                                                                                                                                            |                        | Liquid or foam soap or                         |  |  |
| Automatic soap dispenser: mains su | 4 stainless stee)<br>stainless steel)<br>stainless steel)<br>enser.<br>blic gel dispenser.<br>tects hands automatically.<br>at.<br>I removable tank enable installation be<br>upply with 230/6V transformer.<br>th maximum viscosity of 3,000 mPa.s of<br>I<br>TECHNICAL CHAR | or specific foam soap. | 98 10 max<br>1000<br>520<br>300<br>300<br>Ø 84 |  |  |