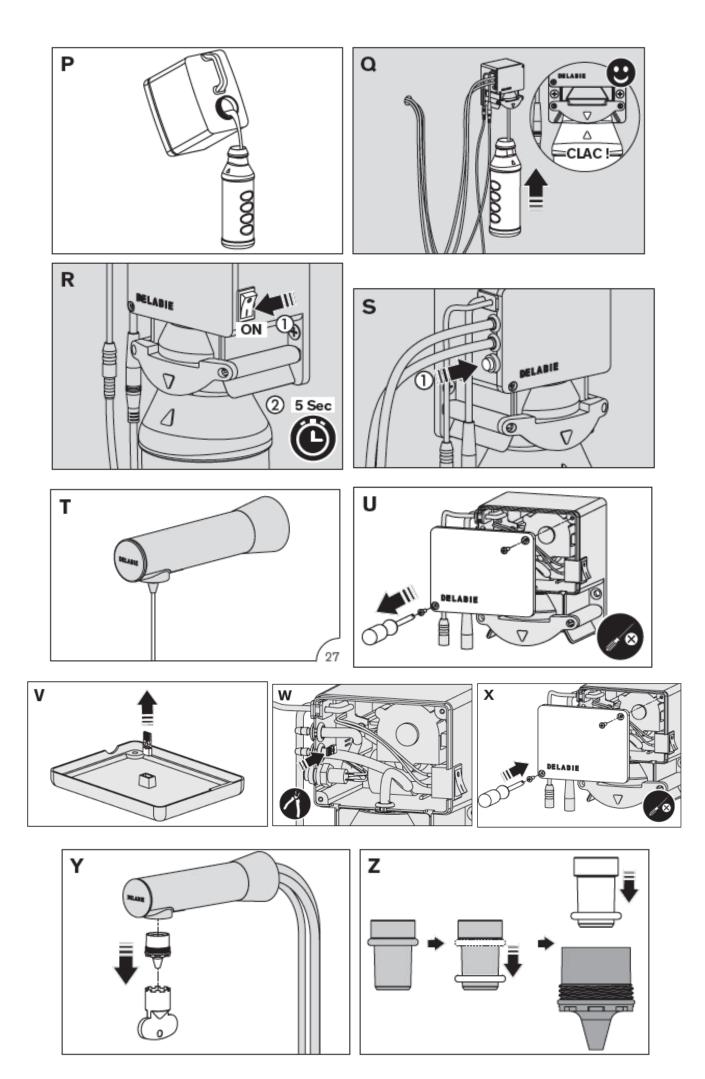

## SANITARY WARE SPECIFICATION SHEET

| Item Descriptions                  | em Descriptions Delabie (France) "BINOPTIC" Wall-mounted<br>electronic liquid soap dispenser with 230/6V<br>transformer 1-litre                                                                                                                                               |                        | Illustration/ Drawing                          |  |  |
|------------------------------------|-------------------------------------------------------------------------------------------------------------------------------------------------------------------------------------------------------------------------------------------------------------------------------|------------------------|------------------------------------------------|--|--|
| Model                              | 512051BK                                                                                                                                                                                                                                                                      |                        | DELABIE                                        |  |  |
| Spout length                       | 115mm                                                                                                                                                                                                                                                                         |                        | V                                              |  |  |
| Material                           | Matte black 304 stainle                                                                                                                                                                                                                                                       | ss steel               |                                                |  |  |
| Manufacturer Delabie (France)      |                                                                                                                                                                                                                                                                               |                        | Total hygiene: no manual contact               |  |  |
| Source                             | Ka Shing Enterprises (H.K) Limted                                                                                                                                                                                                                                             |                        |                                                |  |  |
|                                    | Mr. Ivan Lau / Mr. GilmanYuen                                                                                                                                                                                                                                                 |                        | Comfort: automatic soap dispenser              |  |  |
| Contact Tel/Fax                    | (852) 2628-0661 / (852                                                                                                                                                                                                                                                        | ) 2490-2700            | No waste pump dispenser                        |  |  |
| E-mail                             | project@kashingehk.                                                                                                                                                                                                                                                           | com                    | <b>U</b>                                       |  |  |
| Website                            | www.kashingehk.con                                                                                                                                                                                                                                                            |                        | Liquid or foam soap or                         |  |  |
| Automatic soap dispenser: mains su | 4 stainless stee)<br>stainless steel)<br>stainless steel)<br>enser.<br>blic gel dispenser.<br>tects hands automatically.<br>at.<br>I removable tank enable installation be<br>upply with 230/6V transformer.<br>th maximum viscosity of 3,000 mPa.s of<br>I<br>TECHNICAL CHAR | or specific foam soap. | 98 10 max<br>1000<br>520<br>300<br>300<br>Ø 84 |  |  |