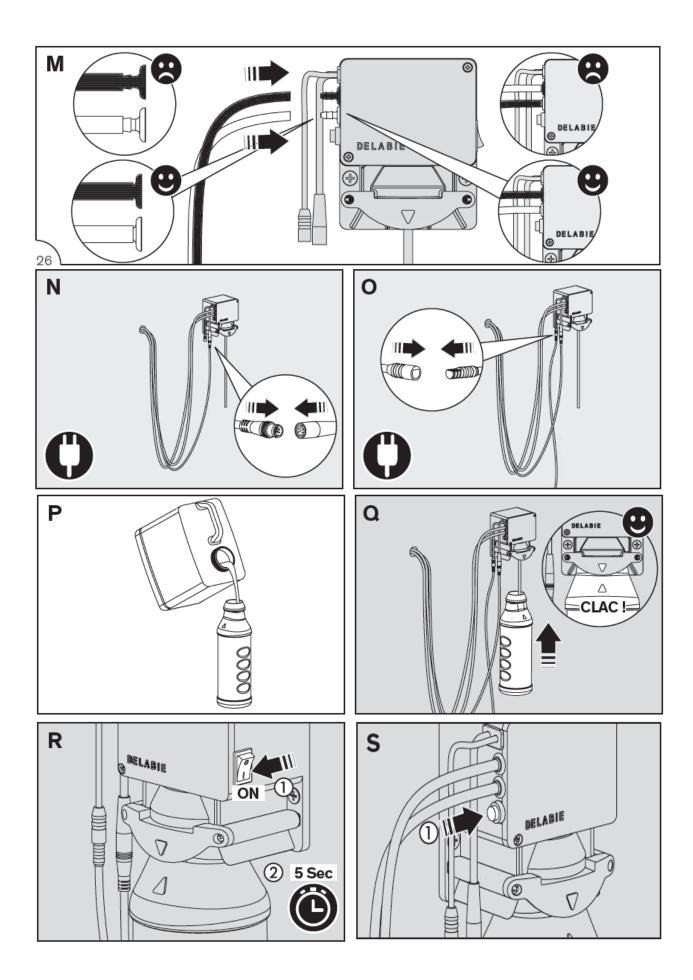

DESCRIPTION

BINOPTIC deck-mounted electronic soap dispenser

Ref. 512021P (Chrome Plated)

Ref. 512021S (Satin finish 304 stainless steel)

Ref. 512021BK (Matte black 304 stainless steel)

Deck-mounted electronic soap dispenser.

Liquid soap, foam soap or hydroalcoholic gel dispenser.

No manual contact: hands are automatically detected by infrared cell.

Satin finish 304 stainless steel spout.

No waste pump dispenser.

Separate electronic unit and removable tank for installation under the basin.

Automatic soap dispenser: mains supply with 230/6V transformer.

For vegetable-based liquid soap with a maximum viscosity of 3,000 mPa.s or specialist foam soap.

Compatible with hydroalcoholic gel.

Spout length: 105mm.

Supplied with a 1 litre tank.