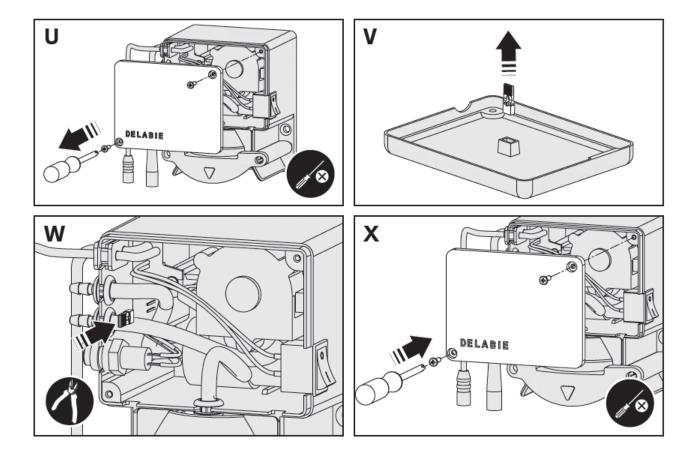

DESCRIPTION

BINOPTIC deck-mounted electronic soap dispenser

Ref. 512021P (Chrome Plated)

Ref. 512021S (Satin finish 304 stainless steel)

Ref. 512021BK (Matte black 304 stainless steel)

Deck-mounted electronic soap dispenser.

Liquid soap, foam soap or hydroalcoholic gel dispenser.

No manual contact: hands are automatically detected by infrared cell.

Satin finish 304 stainless steel spout.

No waste pump dispenser.

Separate electronic unit and removable tank for installation under the basin.

Automatic soap dispenser: mains supply with 230/6V transformer.

For vegetable-based liquid soap with a maximum viscosity of 3,000 mPa.s or specialist foam soap.

Compatible with hydroalcoholic gel.

Spout length: 105mm.

Supplied with a 1 litre tank.