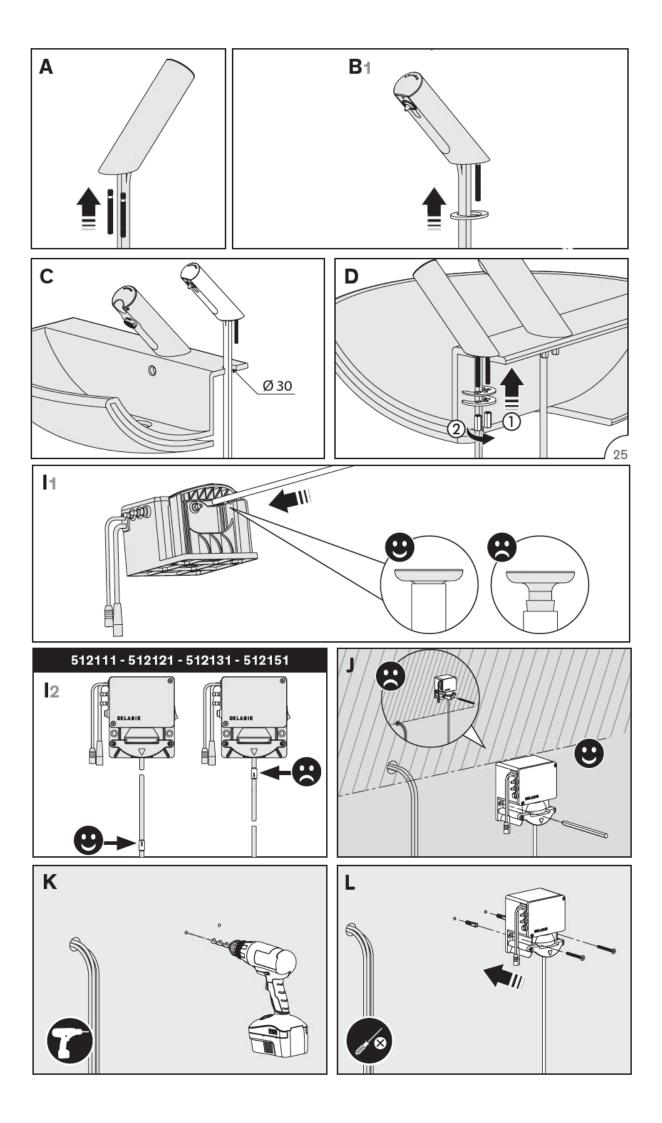

length                                                   | 105mm                             |  |  |  |  |
| Volume                                                         | 1-litre tank                      |  |  |  |  |
| Finish                                                         | Satin finish 304 stainless steel. |  |  |  |  |
| Norms                                                          | C€                                |  |  |  |  |





Total hygiene: no manual contact



Comfort: automatic soap dispenser



No waste pump dispenser



Liquid or foam soap or gel dispenser



| 1 | N | $\mathbf{a}$ | te |
|---|---|--------------|----|
|   | N | ( )          | 16 |

<sup>\*</sup> All information of the above is for the reference only. No prior notice is made if any changes.