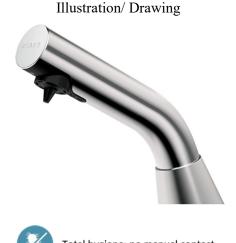

Liquid soap, foam soap or hydroalcoholic gel dispenser.

No manual contact: hands are automatically detected by infrared cell.

Satin finish 304 stainless steel spout.

No waste pump dispenser.

Separate electronic unit and removable tank for installation under the basin.

Total hygiene: no manual contact

Comfort: automatic soap dispenser

No waste pump dispenser

Liquid or foam soap or gel dispenser

| 1 | N | $\mathbf{a}$ | te |
|---|---|--------------|----|
|   | N | ( )          | 16 |