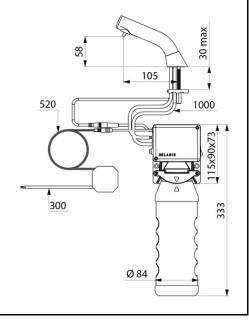

Automatic soap dispenser: mains supply with 230/6V transformer.

For vegetable-based liquid soap with a maximum viscosity of 3,000 mPa.s or specialist foam soap.

Compatible with hydroalcoholic gel.

Spout length: 105mm.

Supplied with a 1 litre tank.

## TECHNICAL CHARACTERISTICS

| BINOPTIC deck-mounted electronic soap dispenser - Ref. 512021S |                                   |  |  |  |  |
|----------------------------------------------------------------|-----------------------------------|--|--|--|--|
| Supply                                                         | Mains supply 230/6V               |  |  |  |  |
| Technology                                                     | Infrared sensor                   |  |  |  |  |
| Drop height                                                    | 58mm                              |  |  |  |  |
| Spout length                                                   | 105mm                             |  |  |  |  |
| Volume                                                         | 1-litre tank                      |  |  |  |  |
| Finish                                                         | Satin finish 304 stainless steel. |  |  |  |  |
| Norms                                                          | C€                                |  |  |  |  |