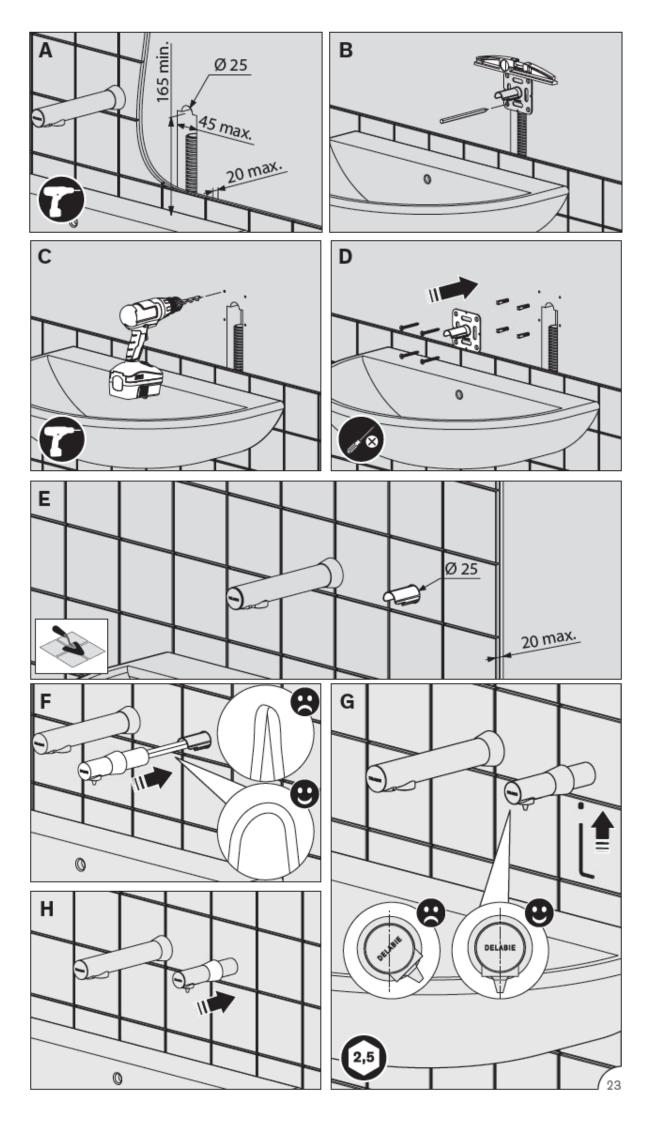

## SANITARY WARE SPECIFICATION SHEET

| Item Descriptions                                                                                                                                                                                                                                                                                                                                                                                                                                                                                                                             | em Descriptions Delabie (France) "BINOPTIC" Wall-mounted<br>electronic liquid soap dispenser with 230/6V<br>transformer 1-litre                                                                                                                                       |                                  | Illustration/ Drawing                          |  |  |
|-----------------------------------------------------------------------------------------------------------------------------------------------------------------------------------------------------------------------------------------------------------------------------------------------------------------------------------------------------------------------------------------------------------------------------------------------------------------------------------------------------------------------------------------------|-----------------------------------------------------------------------------------------------------------------------------------------------------------------------------------------------------------------------------------------------------------------------|----------------------------------|------------------------------------------------|--|--|
| Model                                                                                                                                                                                                                                                                                                                                                                                                                                                                                                                                         | 512051P                                                                                                                                                                                                                                                               |                                  | DELABIE                                        |  |  |
| Spout length                                                                                                                                                                                                                                                                                                                                                                                                                                                                                                                                  | 115mm                                                                                                                                                                                                                                                                 |                                  |                                                |  |  |
| Material                                                                                                                                                                                                                                                                                                                                                                                                                                                                                                                                      | Chrome plated 304 s                                                                                                                                                                                                                                                   | stainless steel                  |                                                |  |  |
| Manufacturer                                                                                                                                                                                                                                                                                                                                                                                                                                                                                                                                  | Delabie (France)                                                                                                                                                                                                                                                      | Total hygiene: no manual contact |                                                |  |  |
| Source                                                                                                                                                                                                                                                                                                                                                                                                                                                                                                                                        | Ka Shing Enterprises (H.K) Limted                                                                                                                                                                                                                                     |                                  |                                                |  |  |
|                                                                                                                                                                                                                                                                                                                                                                                                                                                                                                                                               | Mr. Ivan Lau / Mr. C                                                                                                                                                                                                                                                  | . ,                              | Comfort: automatic soap dispenser              |  |  |
| Contact Tel/Fax                                                                                                                                                                                                                                                                                                                                                                                                                                                                                                                               | rel/Fax (852) 2628-0661 / (852) 2490-2700                                                                                                                                                                                                                             |                                  | No waste pump dispenser                        |  |  |
| E-mail                                                                                                                                                                                                                                                                                                                                                                                                                                                                                                                                        | project@kashingel                                                                                                                                                                                                                                                     | ık.com                           |                                                |  |  |
| Website                                                                                                                                                                                                                                                                                                                                                                                                                                                                                                                                       | www.kashingehk.c                                                                                                                                                                                                                                                      | com                              | Liquid or foam soap or<br>hydroalcoholic gel   |  |  |
| BINOPTIC wall-mounted electron<br>Ref. 512051P (Chrome-plated 30<br>Ref. 512051S (Satin finish 304 st<br>Ref. 512051BK (Matte black 304<br>Wall-mounted electronic soap disp<br>Liquid or foam soap or hydroalcoh<br>No manual contact: infrared cell de<br>Chrome-plated 304 stainless steel s<br>No waste pump dispenser.<br>Independent electronic housing am<br>Automatic soap dispenser: mains s<br>For vegetable-based liquid soap wi<br>Compatible with hydroalcoholic ge<br>Total spout length: 115mm.<br>Supplied with 1-litre tank. | 4 stainless stee)<br>ainless steel)<br>stainless steel)<br>enser.<br>olic gel dispenser.<br>etects hands automatically.<br>spout.<br>d removable tank enable installatio<br>upply with 230/6V transformer.<br>th maximum viscosity of 3,000 ml<br>el<br>TECHNICAL CH/ | Pa.s or specific foam soap.      | 98 10 max<br>1000<br>520<br>520<br>300<br>0 84 |  |  |