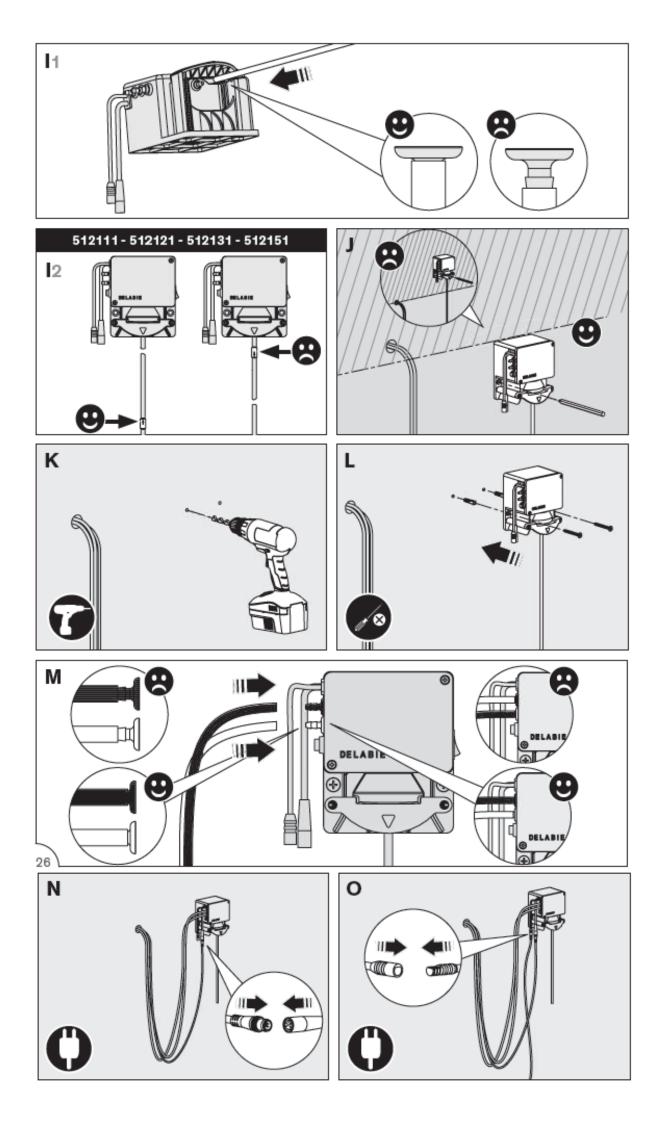

## SANITARY WARE SPECIFICATION SHEET

| Item Descriptions                                                                                                                                                                                                                                                                                                                                                                                                                                                                                                                             | em Descriptions Delabie (France) "BINOPTIC" Wall-mounted<br>electronic liquid soap dispenser with 230/6V<br>transformer 1-litre                                                                                                                                       |                                  | Illustration/ Drawing                          |  |  |
|-----------------------------------------------------------------------------------------------------------------------------------------------------------------------------------------------------------------------------------------------------------------------------------------------------------------------------------------------------------------------------------------------------------------------------------------------------------------------------------------------------------------------------------------------|-----------------------------------------------------------------------------------------------------------------------------------------------------------------------------------------------------------------------------------------------------------------------|----------------------------------|------------------------------------------------|--|--|
| Model                                                                                                                                                                                                                                                                                                                                                                                                                                                                                                                                         | 512051P                                                                                                                                                                                                                                                               |                                  | DELABIE                                        |  |  |
| Spout length                                                                                                                                                                                                                                                                                                                                                                                                                                                                                                                                  | 115mm                                                                                                                                                                                                                                                                 |                                  |                                                |  |  |
| Material                                                                                                                                                                                                                                                                                                                                                                                                                                                                                                                                      | Chrome plated 304 s                                                                                                                                                                                                                                                   | stainless steel                  |                                                |  |  |
| Manufacturer                                                                                                                                                                                                                                                                                                                                                                                                                                                                                                                                  | Delabie (France)                                                                                                                                                                                                                                                      | Total hygiene: no manual contact |                                                |  |  |
| Source                                                                                                                                                                                                                                                                                                                                                                                                                                                                                                                                        | Ka Shing Enterprises (H.K) Limted                                                                                                                                                                                                                                     |                                  |                                                |  |  |
|                                                                                                                                                                                                                                                                                                                                                                                                                                                                                                                                               | Mr. Ivan Lau / Mr. C                                                                                                                                                                                                                                                  | . ,                              | Comfort: automatic soap dispenser              |  |  |
| Contact Tel/Fax                                                                                                                                                                                                                                                                                                                                                                                                                                                                                                                               | rel/Fax (852) 2628-0661 / (852) 2490-2700                                                                                                                                                                                                                             |                                  | No waste pump dispenser                        |  |  |
| E-mail                                                                                                                                                                                                                                                                                                                                                                                                                                                                                                                                        | project@kashingel                                                                                                                                                                                                                                                     | ık.com                           |                                                |  |  |
| Website                                                                                                                                                                                                                                                                                                                                                                                                                                                                                                                                       | www.kashingehk.c                                                                                                                                                                                                                                                      | com                              | Liquid or foam soap or<br>hydroalcoholic gel   |  |  |
| BINOPTIC wall-mounted electron<br>Ref. 512051P (Chrome-plated 30<br>Ref. 512051S (Satin finish 304 st<br>Ref. 512051BK (Matte black 304<br>Wall-mounted electronic soap disp<br>Liquid or foam soap or hydroalcoh<br>No manual contact: infrared cell de<br>Chrome-plated 304 stainless steel s<br>No waste pump dispenser.<br>Independent electronic housing am<br>Automatic soap dispenser: mains s<br>For vegetable-based liquid soap wi<br>Compatible with hydroalcoholic ge<br>Total spout length: 115mm.<br>Supplied with 1-litre tank. | 4 stainless stee)<br>ainless steel)<br>stainless steel)<br>enser.<br>olic gel dispenser.<br>etects hands automatically.<br>spout.<br>d removable tank enable installatio<br>upply with 230/6V transformer.<br>th maximum viscosity of 3,000 ml<br>el<br>TECHNICAL CH/ | Pa.s or specific foam soap.      | 98 10 max<br>1000<br>520<br>520<br>300<br>0 84 |  |  |