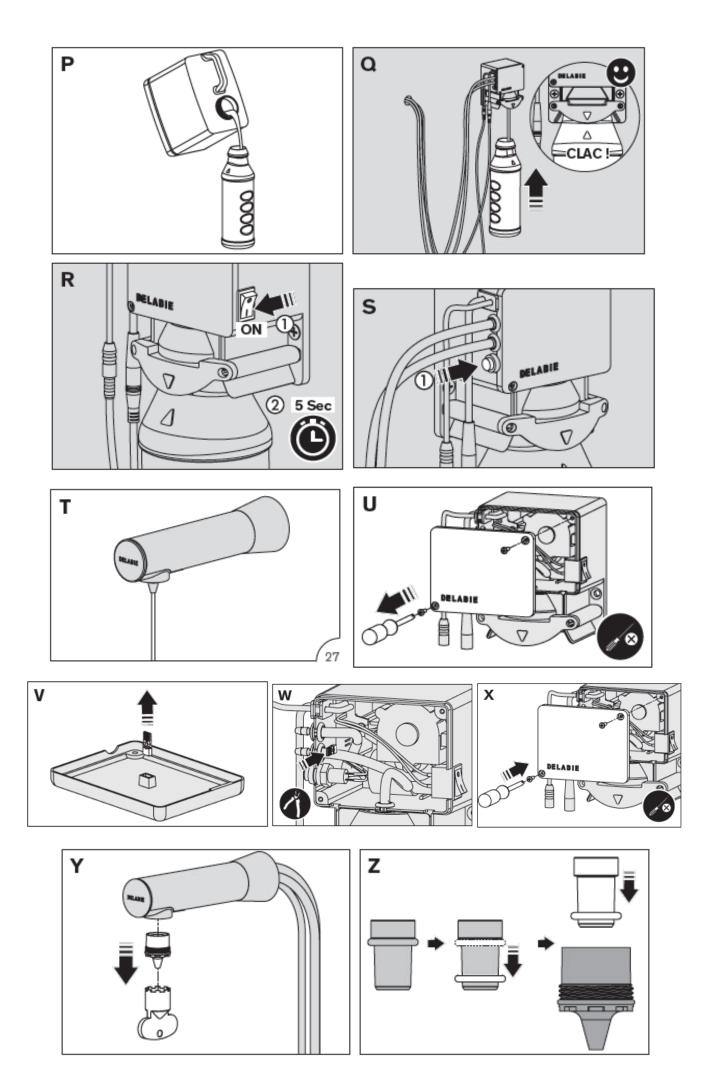

## SANITARY WARE SPECIFICATION SHEET

| Item Descriptions                                                                                                                                                                                                                                                                                                                                                                                                                                                                                                                             | em Descriptions Delabie (France) "BINOPTIC" Wall-mounted<br>electronic liquid soap dispenser with 230/6V<br>transformer 1-litre                                                                                                                                       |                                  | Illustration/ Drawing                          |  |  |
|-----------------------------------------------------------------------------------------------------------------------------------------------------------------------------------------------------------------------------------------------------------------------------------------------------------------------------------------------------------------------------------------------------------------------------------------------------------------------------------------------------------------------------------------------|-----------------------------------------------------------------------------------------------------------------------------------------------------------------------------------------------------------------------------------------------------------------------|----------------------------------|------------------------------------------------|--|--|
| Model                                                                                                                                                                                                                                                                                                                                                                                                                                                                                                                                         | 512051P                                                                                                                                                                                                                                                               |                                  | DELABIE                                        |  |  |
| Spout length                                                                                                                                                                                                                                                                                                                                                                                                                                                                                                                                  | 115mm                                                                                                                                                                                                                                                                 |                                  |                                                |  |  |
| Material                                                                                                                                                                                                                                                                                                                                                                                                                                                                                                                                      | Chrome plated 304 s                                                                                                                                                                                                                                                   | stainless steel                  |                                                |  |  |
| Manufacturer                                                                                                                                                                                                                                                                                                                                                                                                                                                                                                                                  | Delabie (France)                                                                                                                                                                                                                                                      | Total hygiene: no manual contact |                                                |  |  |
| Source                                                                                                                                                                                                                                                                                                                                                                                                                                                                                                                                        | Ka Shing Enterprises (H.K) Limted                                                                                                                                                                                                                                     |                                  |                                                |  |  |
|                                                                                                                                                                                                                                                                                                                                                                                                                                                                                                                                               | Mr. Ivan Lau / Mr. C                                                                                                                                                                                                                                                  | . ,                              | Comfort: automatic soap dispenser              |  |  |
| Contact Tel/Fax                                                                                                                                                                                                                                                                                                                                                                                                                                                                                                                               | rel/Fax (852) 2628-0661 / (852) 2490-2700                                                                                                                                                                                                                             |                                  | No waste pump dispenser                        |  |  |
| E-mail                                                                                                                                                                                                                                                                                                                                                                                                                                                                                                                                        | project@kashingel                                                                                                                                                                                                                                                     | ık.com                           |                                                |  |  |
| Website                                                                                                                                                                                                                                                                                                                                                                                                                                                                                                                                       | www.kashingehk.c                                                                                                                                                                                                                                                      | com                              | Liquid or foam soap or<br>hydroalcoholic gel   |  |  |
| BINOPTIC wall-mounted electron<br>Ref. 512051P (Chrome-plated 30<br>Ref. 512051S (Satin finish 304 st<br>Ref. 512051BK (Matte black 304<br>Wall-mounted electronic soap disp<br>Liquid or foam soap or hydroalcoh<br>No manual contact: infrared cell de<br>Chrome-plated 304 stainless steel s<br>No waste pump dispenser.<br>Independent electronic housing am<br>Automatic soap dispenser: mains s<br>For vegetable-based liquid soap wi<br>Compatible with hydroalcoholic ge<br>Total spout length: 115mm.<br>Supplied with 1-litre tank. | 4 stainless stee)<br>ainless steel)<br>stainless steel)<br>enser.<br>olic gel dispenser.<br>etects hands automatically.<br>spout.<br>d removable tank enable installatio<br>upply with 230/6V transformer.<br>th maximum viscosity of 3,000 ml<br>el<br>TECHNICAL CH/ | Pa.s or specific foam soap.      | 98 10 max<br>1000<br>520<br>520<br>300<br>0 84 |  |  |