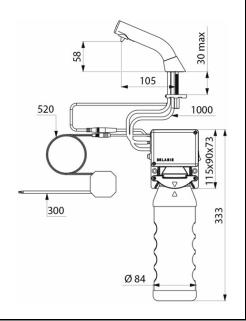

For vegetable-based liquid soap with a maximum viscosity of 3,000 mPa.s or specialist foam soap.

Compatible with hydroalcoholic gel.

Spout length: 105mm.

Supplied with a 1 litre tank.

## TECHNICAL CHARACTERISTICS

BINOPTIC deck-mounted electronic soan dispenser - Ref. 512021BK Supply Mains supply 230/6V Technology Infrared sensor Drop height 58mm Matte black 304 stainless steel Finish CE Norms